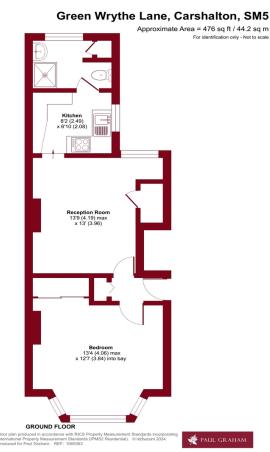

## **ENTRANCE HALL**

**BEDROOM 1** 13 ' 4" x 12' 7" (4.06m x 3.84m)

**RECEPTION ROOM** 13' 9" x 13' 0" (4.19m x 3.96m)

KITCHEN 8' 2" x 6' 10" (2.49m x 2.08m)

BATHROOM

**COMMUNAL GARDEN** 

## ALLOCATED PARKING

IMP ORTANT NOTE: Paul Graham have not tested any services, heating system, appliances, fixtures or fittings. References to the tenure of a property are based on information supplied by the seller as Paul Graham have not had sight of the title documents. Neither has Paul Graham checked any existing or necessary planning consents, building regulations or rights of way. Prospective purchasers are advised to obtain verification from their solicitor or surveyor. PLEASE NOTE: All measurements are approximate and represent the maximum dimensions of any room (into bays and alcoves) and a margin of error should be allowed.