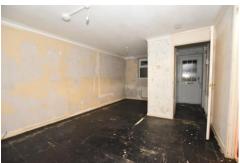

## **ENTRANCE HALLWAY**

**STUDIO ROOM** 18' 8" x 11' 8" (5.69m x 3.56m) Reducing two 6'6"

**KITCHEN** 11' 10" x 5' 5" (3.61m x 1.65m)