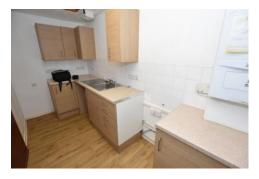

## **ENTRANCE HALLWAY**

**STUDIO ROOM** 18' 8" x 11' 8" (5.69m x 3.56m) Reducing two 6'6"

**KITCHEN** 11' 10" x 5' 5" (3.61m x 1.65m)