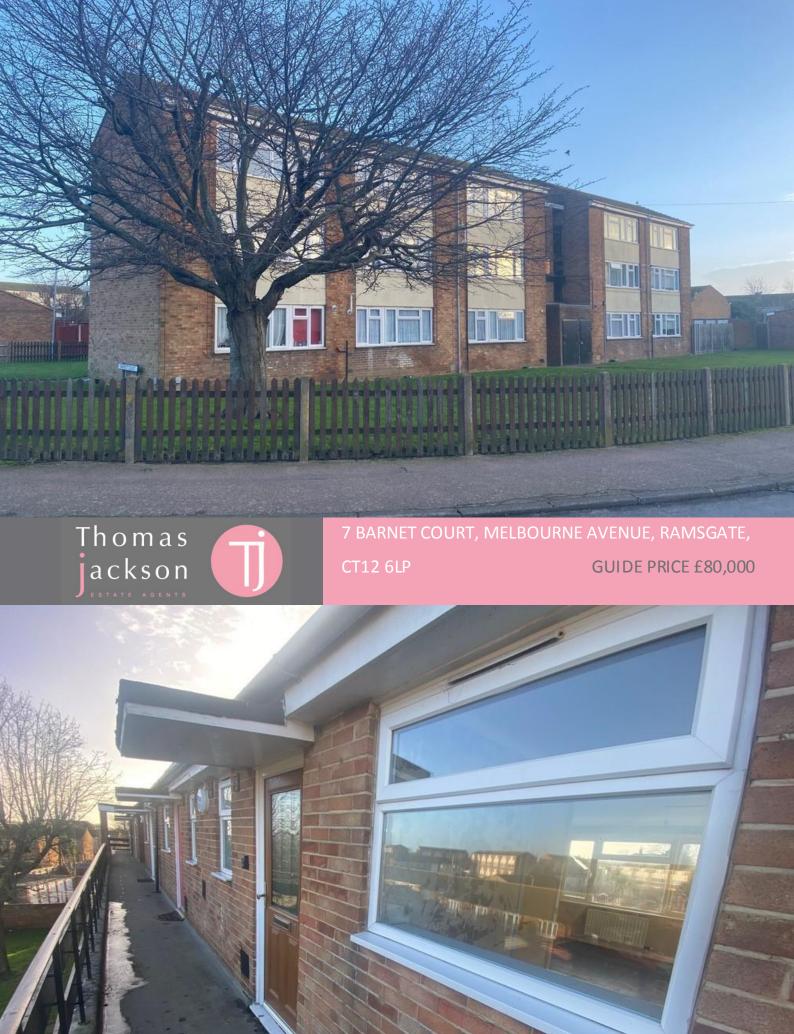

**THE PROPERTY** \*Perfect first time buy, New 125 year lease, GCH & DG, second floor, newly fitted bathroom suite\* A super studio apartment offered chain free with a new 125 year lease. The property is close to local facilities as well as well regarded schools. The flat is set on the second floor and has communal gardens as well as a drying area. The property is available chain free.

## **ENTRANCE HALLWAY**

**STUDIO ROOM** 18' 8" x 11' 8" (5.69m x 3.56m) Reducing two 6'6"

**KITCHEN** 11' 10" x 5' 5" (3.61m x 1.65m)