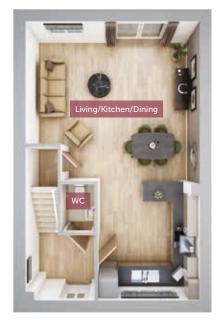

## GROUND FLOOR

Living/Kitchen/Dining 8690mm x 5415mm WC

28′5″ x 17′8″ 1500mm x 1060mm 4′9″ x 3′5″

Bedroom Bedroom

All images used are for illustrative purpose only. Dimensions given are illustrative for this house type and individual properties may differ. Please check with your Sales Executives in respect of individual properties. We give maximum dimensions within each room and these may include areas of fixtures and fittings including fitted furniture. These dimensions should not be used for carpet or flooring sizes, appliance spaces or items of furniture. All images, photographs and dimensions are not intended to be relied upon for, nor to form part of any contract unless specifically incorporated in writing into the contract.