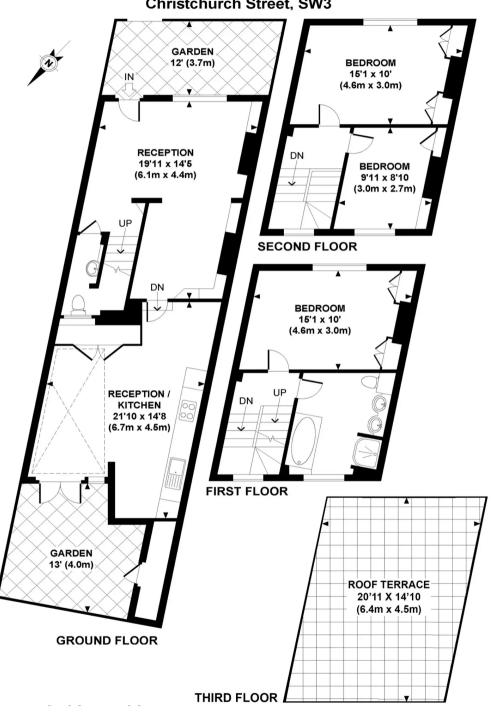

## **Christchurch Street, SW3**

APPROXIMATE GROSS INTERNAL AREA 1240 SQ FT / 115.3 SQ M

Whilst every attempt has been made to ensure the accuracy of this floor plan; measurements of door, windows, rooms and all other items are approximate No responsibility is taken for any error, omission or mis-statement. This floor plan is for illustrative purposes only, and should be treated as such.