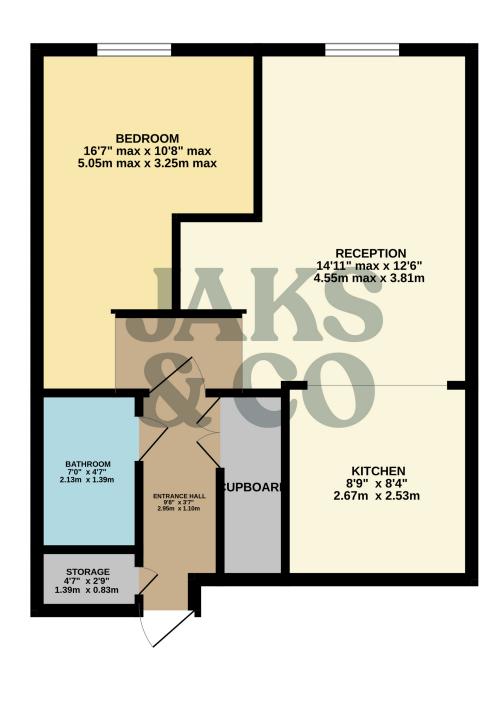

Directions

jaksandco.co.uk

GROUND FLOOR 467 sq.ft. (43.3 sq.m.) approx.

TOTAL FLOOR AREA : 467 sq.ft. (43.3 sq.m.) approx. Whilst every attempt has been made to ensure the accuracy of the floorplan contained here, measurements of dors, windows, rooms and any other items are approximate and no responsibility is taken for any error, omission or mis-statement. This plan is for illustrative purposes only and should be used as such by any prospective purchaser. The services, systems and appliances shown have not been tested and no guarantee as to their operability or efficiency can be given. Made with Metropix ©2023