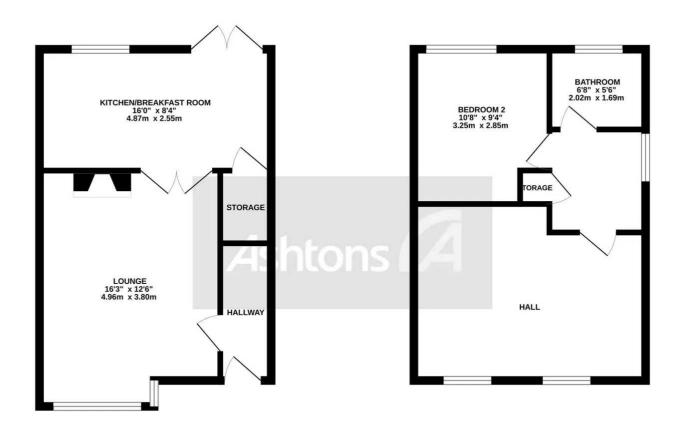

GROUND FLOOR 372 sq.ft. (34.6 sq.m.) approx. 1ST FLOOR 365 sq.ft. (33.9 sq.m.) approx.

## TOTAL FLOOR AREA: 737 sq.ft. (68.5 sq.m.) approx.

Whilst every attempt has been made to ensure the accuracy of the floorplan contained here, measurements of doors, windows, rooms and any other items are approximate and no responsibility is taken for any error, omission or mis-statement. This plan is for illustrative purposes only and should be used as such by any prospective purchaser. The services, systems and appliances shown have not been tested and no guarantee as to their operability or efficiency can be given.