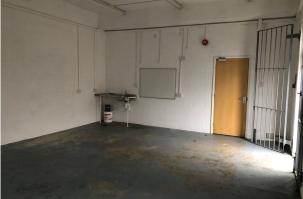

#### Accommodation

The accommodation comprises the following areas: Ground floor main entrance, with w/c and access to the ground floor unit - 437 sq ft (40.06 sqm), with double opening doors to car park and windows around 2 sides. Stairs to first floor landing with upstairs w/c and access to first floor office - 437 sq ft (40.6 sqm).