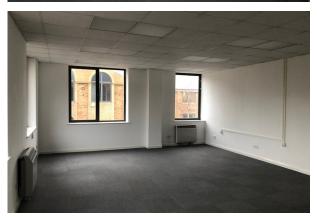

#### Accommodation

The accommodation comprises the following areas: Ground floor main entrance, with w/c and access to the ground floor unit - 437 sq ft (40.06 sqm), with double opening doors to car park and windows around 2 sides. Stairs to first floor landing with upstairs w/c and access to first floor office - 437 sq ft (40.6 sqm).