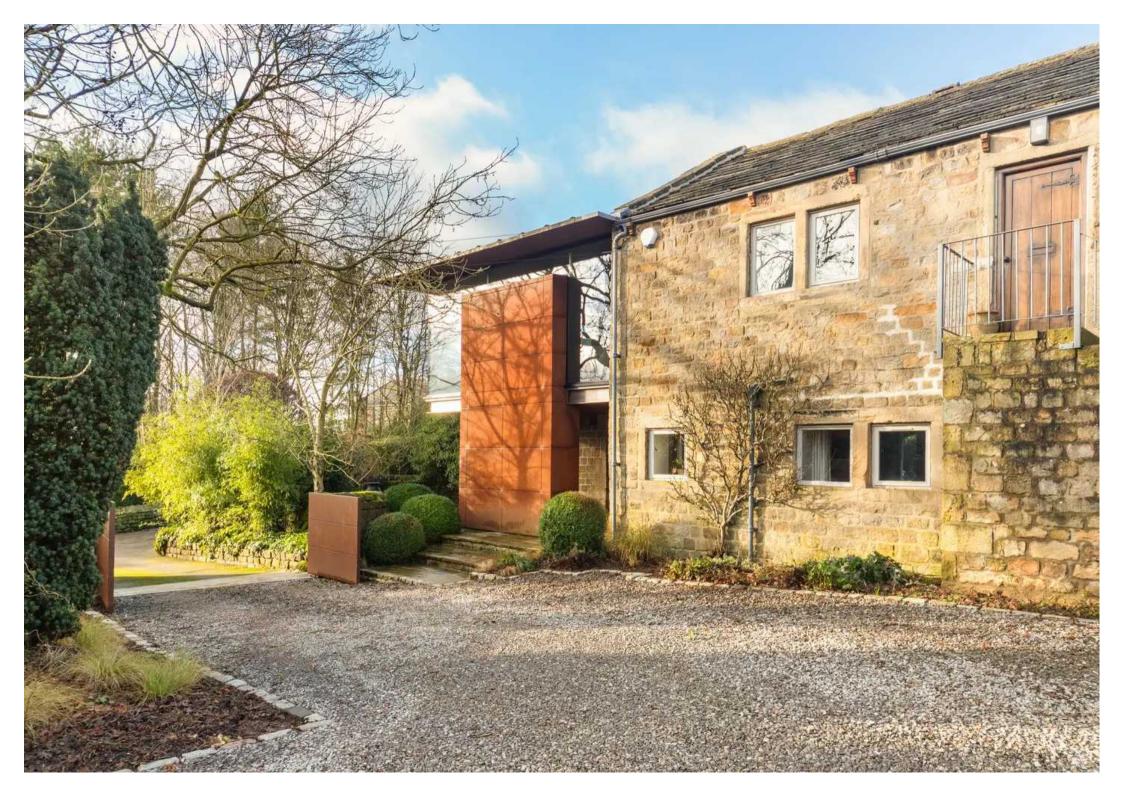

### , Harrogate

Beck Bottom Barn is an exceptional 4 bedroom barn conversion which has been tastefully converted to the highest standards by the present owners. The accommodation is light and airy and offers flexible living over two floors with a fabulous new contemporary glass and Corten steel cantilevered first floor extension. The Barn stands in beautiful landscaped gardens sitting behind Corten steel electric gates with double garaging, a garden store and garden studio. All amounting to about ¾ of an acre enjoying views across open countryside, located in an idyllic setting between Harrogate & Otley.