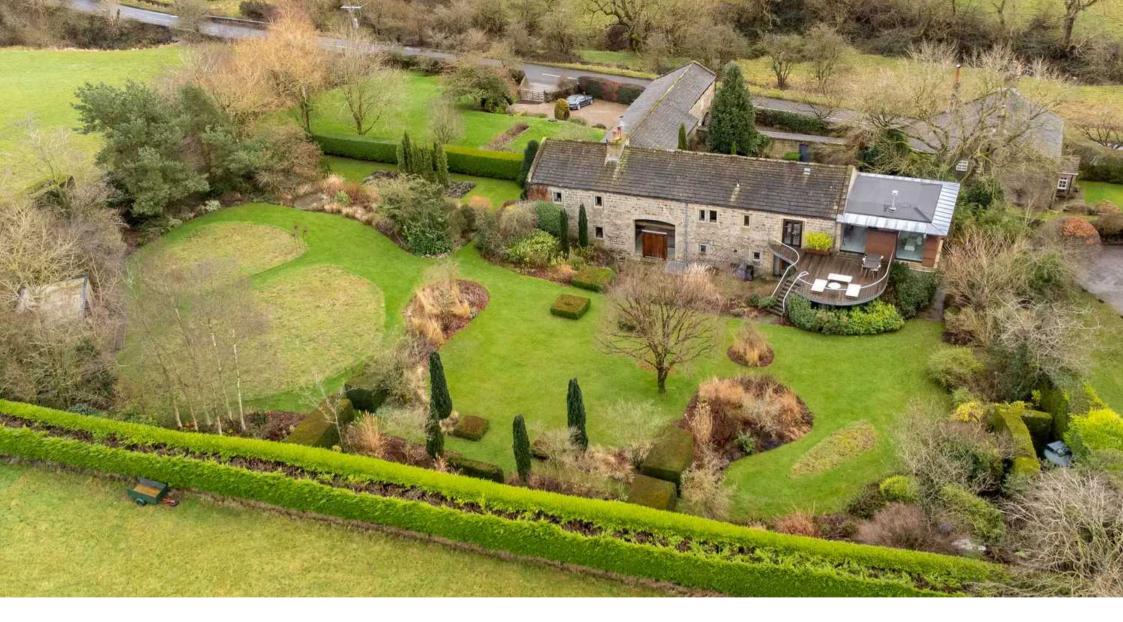

### , Harrogate

Beck Bottom Barn is an exceptional 4 bedroom barn conversion which has been tastefully converted to the highest standards by the present owners. The accommodation is light and airy and offers flexible living over two floors with a fabulous new contemporary glass and Corten steel cantilevered first floor extension. The Barn stands in beautiful landscaped gardens sitting behind Corten steel electric gates with double garaging, a garden store and garden studio. All amounting to about ¾ of an acre enjoying views across open countryside, located in an idyllic setting between Harrogate & Otley.

Council Tax band: G

Tenure: Freehold

- 3/4 ACRE OF PRIVATE GARDENS
- DOUBLE GARAGE
- BREATH TAKING COUNTRY VIEWS
- FLEXIBLE LAYOUT
- TASTEFUL INTERIOR DESIGN
- AMAZING PERIOD FEATURES