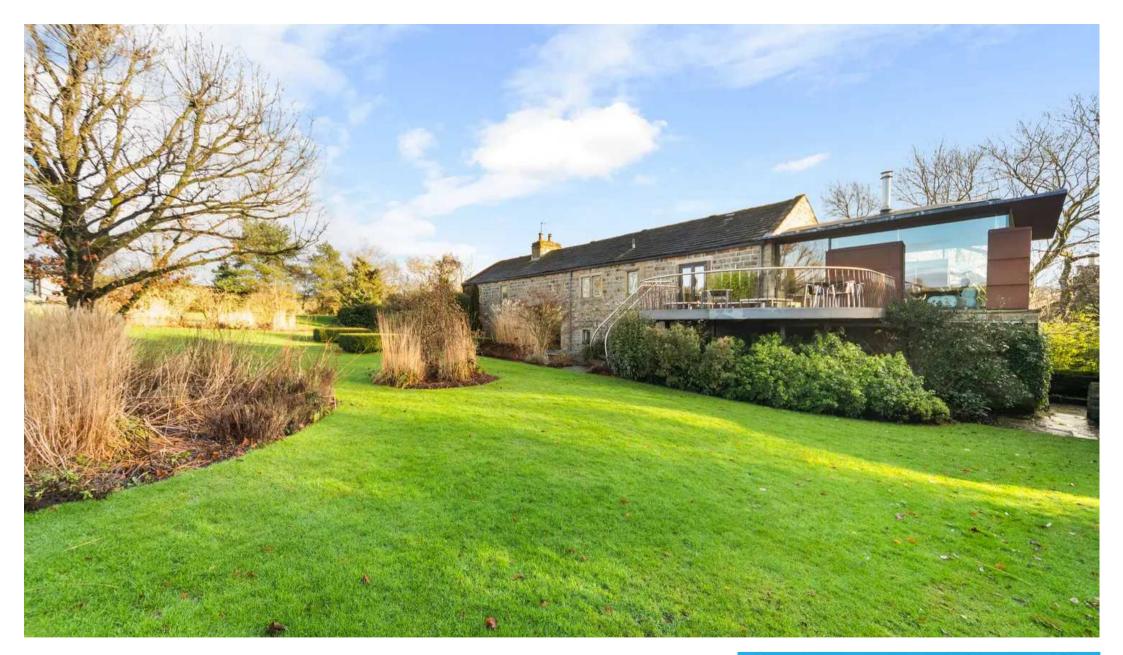

### , Harrogate

Beck Bottom Barn is an exceptional 4 bedroom barn conversion which has been tastefully converted to the highest standards by the present owners. The accommodation is light and airy and offers flexible living over two floors with a fabulous new contemporary glass and Corten steel cantilevered first floor extension. The Barn stands in beautiful landscaped gardens sitting behind Corten steel electric gates with double garaging, a garden store and garden studio. All amounting to about ¾ of an acre enjoying views across open countryside, located in an idyllic setting between Harrogate & Otley.