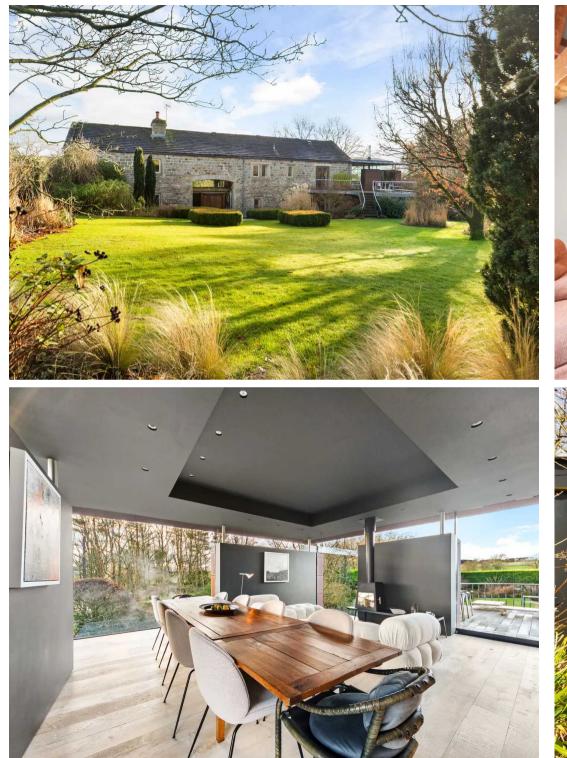

### , Harrogate

Beck Bottom Barn is an exceptional 4 bedroom barn conversion which has been tastefully converted to the highest standards by the present owners. The accommodation is light and airy and offers flexible living over two floors with a fabulous new contemporary glass and Corten steel cantilevered first floor extension. The Barn stands in beautiful landscaped gardens sitting behind Corten steel electric gates with double garaging, a garden store and garden studio. All amounting to about ¾ of an acre enjoying views across open countryside, located in an idyllic setting between Harrogate & Otley.