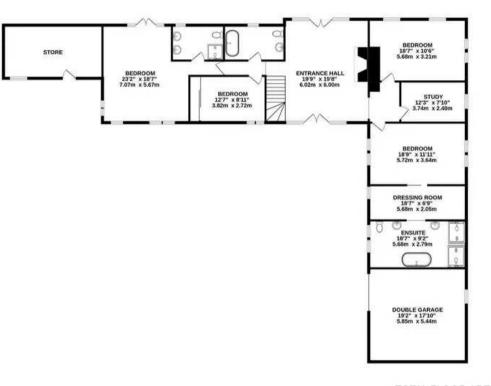

#### TOTAL FLOOR AREA : 3717 sq.ft. (345.4 sq.m.) approx.

Whilst every attempt has been made to ensure the accuracy of the floorplan contained here, measurements of doors, windows, rooms and any other items are approximate and no responsibility is taken for any error, omission or mis-statement. This plan is for illustrative purposes only and should be used as such by any prospective purchaser. The services, systems and appliances shown have not been tested and no guarantee as to their operability or efficiency can be given. Made with Metropix ©2024