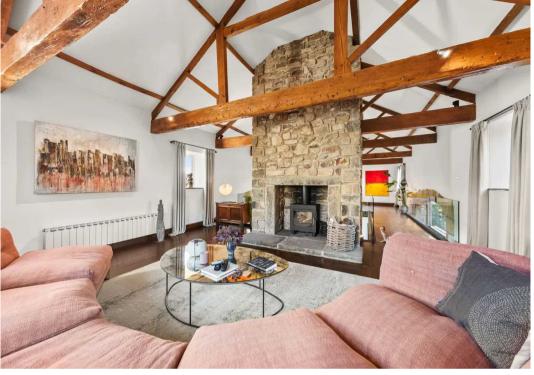

### , Harrogate

Beck Bottom Barn is an exceptional 4 bedroom barn conversion which has been tastefully converted to the highest standards by the present owners. The accommodation is light and airy and offers flexible living over two floors with a fabulous new contemporary glass and Corten steel cantilevered first floor extension. The Barn stands in beautiful landscaped gardens sitting behind Corten steel electric gates with double garaging, a garden store and garden studio. All amounting to about ¾ of an acre enjoying views across open countryside, located in an idyllic setting between Harrogate & Otley.