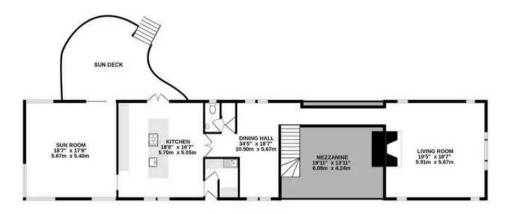

#### TOTAL FLOOR AREA : 3717 sq.ft. (345.4 sq.m.) approx.

Whilst every attempt has been made to ensure the accuracy of the floorplan contained here, measurements of doors, windows, rooms and any other items are approximate and no responsibility is taken for any error, omission or mis-statement. This plan is for illustrative purposes only and should be used as such by any prospective purchaser. The services, systems and appliances shown have not been tested and no guarantee as to their operability or efficiency can be given. Made with Metropix ©2024