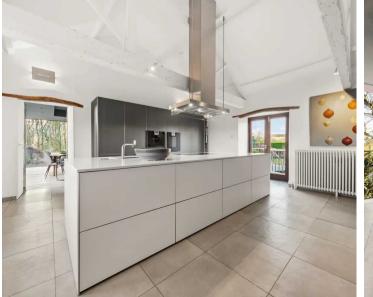

### , Harrogate

Beck Bottom Barn is an exceptional 4 bedroom barn conversion which has been tastefully converted to the highest standards by the present owners. The accommodation is light and airy and offers flexible living over two floors with a fabulous new contemporary glass and Corten steel cantilevered first floor extension. The Barn stands in beautiful landscaped gardens sitting behind Corten steel electric gates with double garaging, a garden store and garden studio. All amounting to about ¾ of an acre enjoying views across open countryside, located in an idyllic setting between Harrogate & Otley.