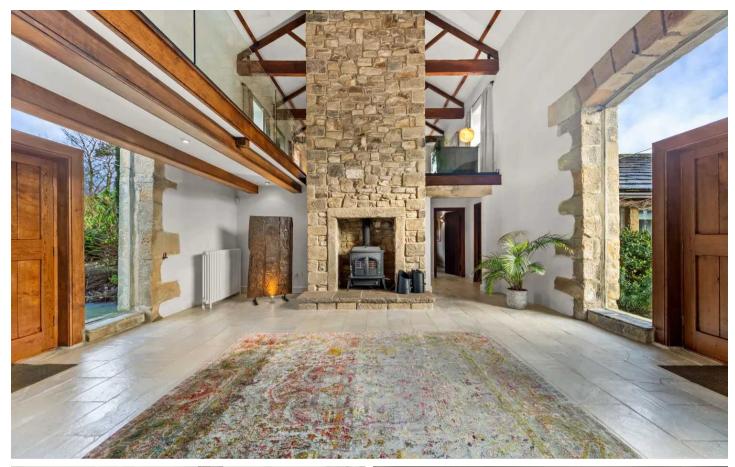

### , Harrogate

Beck Bottom Barn is an exceptional 4 bedroom barn conversion which has been tastefully converted to the highest standards by the present owners. The accommodation is light and airy and offers flexible living over two floors with a fabulous new contemporary glass and Corten steel cantilevered first floor extension. The Barn stands in beautiful landscaped gardens sitting behind Corten steel electric gates with double garaging, a garden store and garden studio. All amounting to about ¾ of an acre enjoying views across open countryside, located in an idyllic setting between Harrogate & Otley.