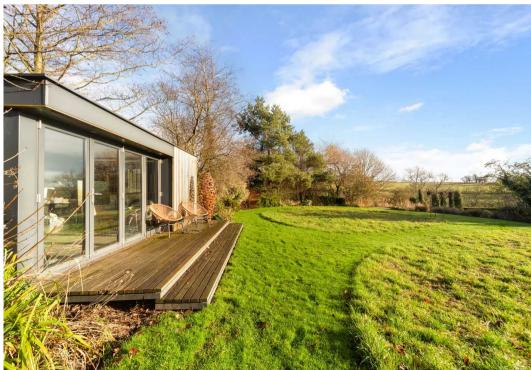

### , Harrogate

Beck Bottom Barn is an exceptional 4 bedroom barn conversion which has been tastefully converted to the highest standards by the present owners. The accommodation is light and airy and offers flexible living over two floors with a fabulous new contemporary glass and Corten steel cantilevered first floor extension. The Barn stands in beautiful landscaped gardens sitting behind Corten steel electric gates with double garaging, a garden store and garden studio. All amounting to about ¾ of an acre enjoying views across open countryside, located in an idyllic setting between Harrogate & Otley.