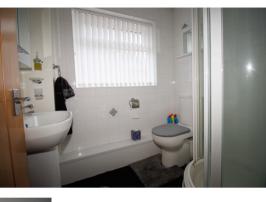

#### SHOWER ROOM

Corner shower cubicle with 'Mira Sport' electric shower. Handbasin and wc. Tiled walls. Electric towel radiator. Upvc double glazed window.

BEDROOM ONE 3.78m x 3.18m (12'5" x 10'5")

Electric radiator. Upvc double glazed patio doors