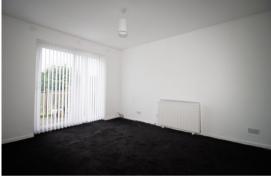

# ENTRANCE HALL

Store / coats cupboard. Electric radiator. Access to loft.

LOUNGE 5.11m x 3.86m (16'9" x 12'8")

> Electric radiator. Upvc double glazed window.

KITCHEN 2.97m x 2.64m (9'9" x 8'8")

Inset stainless steel sink and drainer. Good range of base cupboards with worktops over. Electric hob and extractor hood. Built-in oven. Integral 'fridge/freezer. Plumbing for automatic washing machine and dishwasher. Inset spots. Laminate floor. Upvc double glazed window.