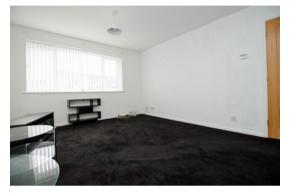

# ENTRANCE HALL

Store / coats cupboard. Electric radiator. Access to loft.

LOUNGE 5.11m x 3.86m (16'9" x 12'8")

> Electric radiator. Upvc double glazed window.

KITCHEN 2.97m x 2.64m (9'9" x 8'8")

Inset stainless steel sink and drainer. Good range of base cupboards with worktops over. Electric hob and extractor hood. Built-in oven. Integral 'fridge/freezer. Plumbing for automatic washing machine and dishwasher. Inset spots. Laminate floor. Upvc double glazed window.