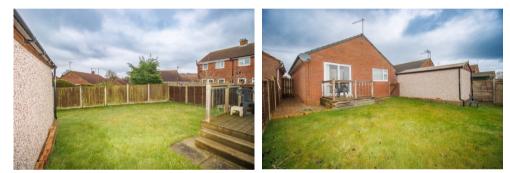

### **FEATURES**

- \* Two bedroom detached bungalow.
- \* Located in this popular large village.
- \* Electric heating.
- \* Upvc double glazing.
- \* New upvc fascia and soffits.
- \* Modern kitchen.
- \* Concrete garage.
- \* South facing rear garden.
- \* Sold with no onward chain.
- \* EPC Rating: D.
- \* Viewing is recommended.

OUTSIDE:

Front garden. Drive to concrete **GARAGE**. Enclosed rear garden. Decking area.