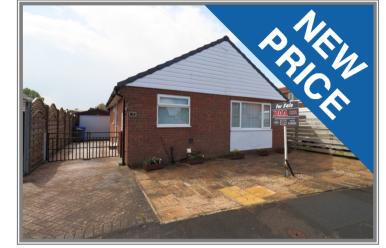

# 2 HAMERTON ROAD, HUNMANBY YO14 0LG

Freehold £185,000

### **FEATURES**

- \* Two bedroom detached bungalow.
- \* Located in this popular large village.
- \* Electric heating.
- \* Upvc double glazing.
- \* New upvc fascia and soffits.
- \* Modern kitchen.
- \* Concrete garage.
- \* South facing rear garden.
- \* Sold with no onward chain.
- \* EPC Rating: D.
- \* Viewing is recommended.

26 Belle Vue Street, FILEY, North Yorks. YO14 9HY. Telephone: 01723 515527 www.dmaestateagents.co.uk / www.rightmove.co.uk

2 HAMERTON ROAD, HUNMANBY