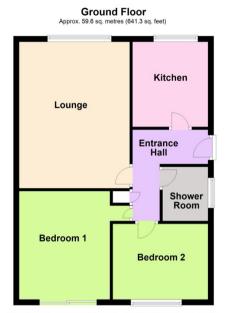

#### ACCOMMODATION IN BRIEF

| GROUND FLOOR: | Side Door to Entrance Hall. Kitchen.     |
|---------------|------------------------------------------|
|               | Two Bedrooms. Bathroom.                  |
| OUTSIDE:      | Gardens front and rear. Drive to garage. |

# ENTRANCE HALL

Store / coats cupboard. Electric radiator. Access to loft.

LOUNGE 5.11m x 3.86m (16'9" x 12'8")

> Electric radiator. Upvc double glazed window.

KITCHEN 2.97m x 2.64m (9'9" x 8'8")

Inset stainless steel sink and drainer. Good range of base cupboards with worktops over. Electric hob and extractor hood. Built-in oven. Integral 'fridge/freezer. Plumbing for automatic washing machine and dishwasher. Inset spots. Laminate floor. Upvc double glazed window.

# Floor Plan:

Total area: approx. 59.6 sq. metres (641.3 sq. feet) Please note this floorplan is a guide and not to scale. Plan produced using PlanUp. 2 Hamerton Road, Hunmanby

#### SHOWER ROOM

Corner shower cubicle with 'Mira Sport' electric shower. Handbasin and wc. Tiled walls. Electric towel radiator. Upvc double glazed window.

BEDROOM ONE 3.78m x 3.18m (12'5" x 10'5")

Electric radiator. Upvc double glazed patio doors

#### **BEDROOM TWO**

**3.38m x 2.64m** (11'1" x 8'8")

Electric radiator. Upvc double glazed window.

Hunmanby is a large village three miles inland from Filey and nine miles from both Scarborough and Bridlington. The village offers a wide range of shops, chemist, doctors' surgery, solicitors' office, dentists. optician, community centre, sub–Post Office, Primary School. two churches, a sports and social club together with both bus and train services.