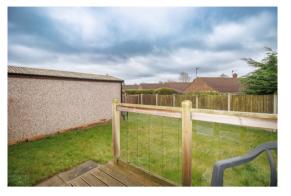

OUTSIDE:

Front garden. Drive to concrete **GARAGE**. Enclosed rear garden. Decking area.