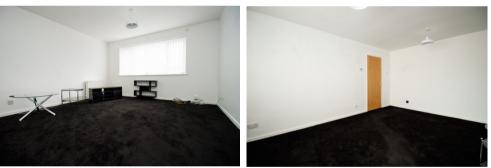

#### SHOWER ROOM

Corner shower cubicle with 'Mira Sport' electric shower. Handbasin and wc. Tiled walls. Electric towel radiator. Upvc double glazed window.

BEDROOM ONE 3.78m x 3.18m (12'5" x 10'5")

Electric radiator. Upvc double glazed patio doors

#### **BEDROOM TWO**

**3.38m x 2.64m** (11'1" x 8'8")

Electric radiator. Upvc double glazed window.

Hunmanby is a large village three miles inland from Filey and nine miles from both Scarborough and Bridlington. The village offers a wide range of shops, chemist, doctors' surgery, solicitors' office, dentists. optician, community centre, sub–Post Office, Primary School. two churches, a sports and social club together with both bus and train services.