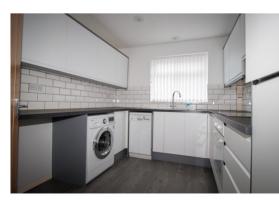

# ENTRANCE HALL

Store / coats cupboard. Electric radiator. Access to loft.

LOUNGE 5.11m x 3.86m (16'9" x 12'8")

> Electric radiator. Upvc double glazed window.

KITCHEN 2.97m x 2.64m (9'9" x 8'8")

Inset stainless steel sink and drainer. Good range of base cupboards with worktops over. Electric hob and extractor hood. Built-in oven. Integral 'fridge/freezer. Plumbing for automatic washing machine and dishwasher. Inset spots. Laminate floor. Upvc double glazed window.