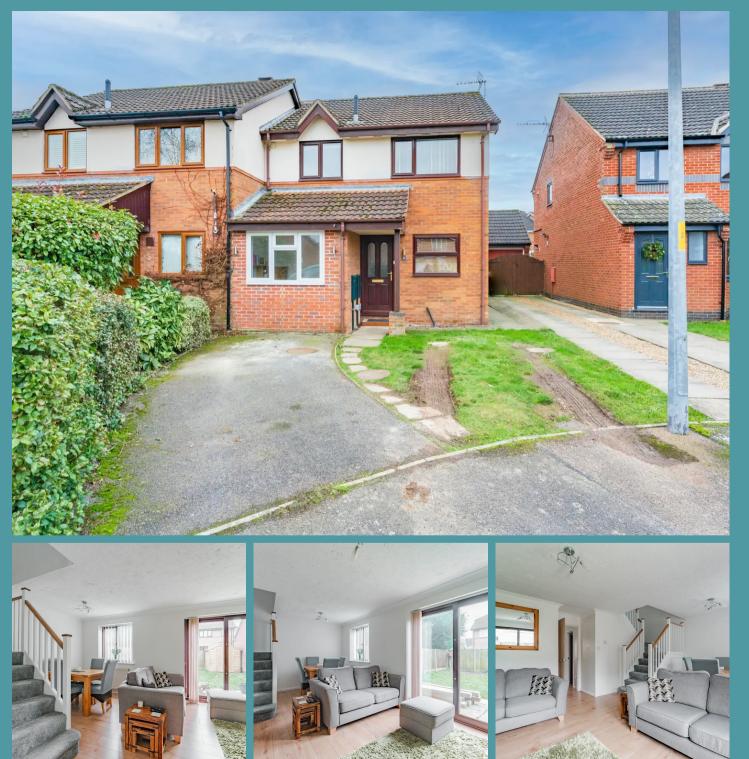

### Scarning, Dereham

GUIDE PRICE £220,000 - £240,000 Welcome to this thoughtfully designed three-bedroom property offering a perfect blend of comfort and modern living. The charming wooden-themed kitchen, versatile reception room and spacious living/dining area with sliding doors seamlessly connect indoor and outdoor spaces. With three great-sized bedrooms, a modern shower room and a good-sized garden with both lawn and patio areas, this home provides an ideal setting for comfortable family living, complemented by ample offroad parking for convenience.

#### THE PROPERTY

Welcome to this spacious and thoughtfully designed three-bedroom property offering a perfect blend of comfort and modern living. As you

Whilst every attempt has been made to ensure the accuracy of the floorplan contained here, measurements of doors, windows, rooms and any other items are approximate and no responsibility is taken for any error, omission or mis-statement. This plan is for illustrative purposes only and should be used as such by any prospective purchaser. The services, systems and appliances shown have not been tested and no guarantee as to their operability or efficiency can be given. Made with Metropix ©2024