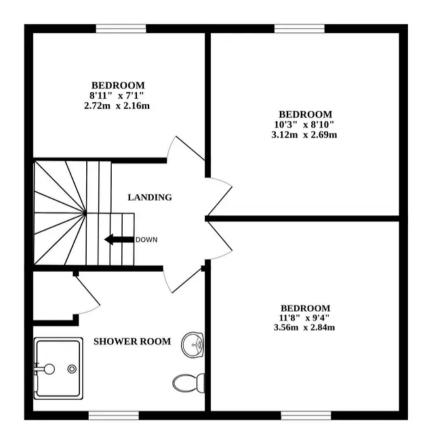

#### THE PROPERTY

Welcome to this spacious and thoughtfully designed three-bedroom property offering a perfect blend of comfort and modern living. As you

Whilst every attempt has been made to ensure the accuracy of the floorplan contained here, measurements of doors, windows, rooms and any other items are approximate and no responsibility is taken for any error, omission or mis-statement. This plan is for illustrative purposes only and should be used as such by any prospective purchaser. The services, systems and appliances shown have not been tested and no guarantee as to their operability or efficiency can be given. Made with Metropix ©2024