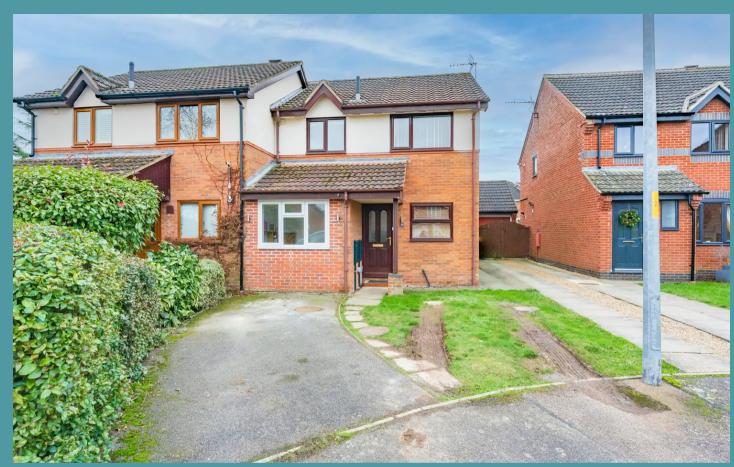

### Scarning, Dereham

GUIDE PRICE £220,000 - £240,000 Welcome to this thoughtfully designed three-bedroom property offering a perfect blend of comfort and modern living. The charming wooden-themed kitchen, versatile reception room and spacious living/dining area with sliding doors seamlessly connect indoor and outdoor spaces. With three great-sized bedrooms, a modern shower room and a good-sized garden with both lawn and patio areas, this home provides an ideal setting for comfortable family living, complemented by ample offroad parking for convenience.

#### LOCATION

Nestled in the sought-after locale of Osier Close, Scarning, this property enjoys an ideal location with seamless access to vital amenities. The property is a 15-minute walk to the town centre via the scenic Scarning water meadow, alongside situated with easy connectivity onto the A47, residents benefit from convenient transportation links, facilitating effortless travel to nearby towns and cities. Perfectly positioned for families, the property boasts an ideal catchment area for schools, ensuring that educational facilities are within reach for children. Embrace the convenience of a well-connected and familyfriendly community in this desirable Scarning neighbourhood.