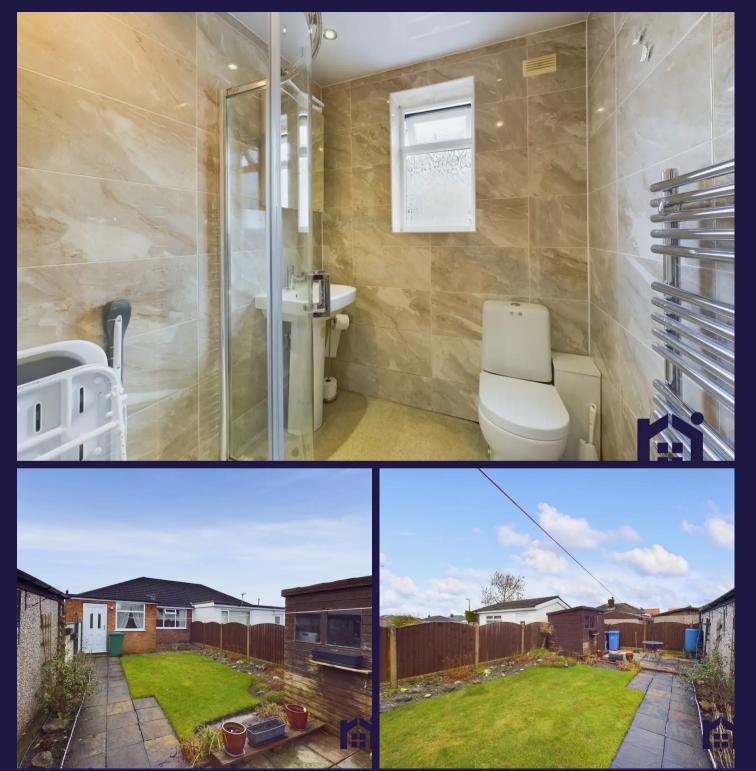

Bedrooms one and two are doubles to the rear and front respectively, and the bathroom comprises fully tiled elevations, ladder heated towel rail, wc, wash hand basin and mixer shower in cubicle.

Externally, the rear garden is mainly laid to lawn with herbaceous borders, shed and detached garage with power and light. Spacious semi detached true bungalow with two double bedrooms in a popular residential area, close to primary transport routes, village centre amenities and available with no upward chain. Council Tax band: B