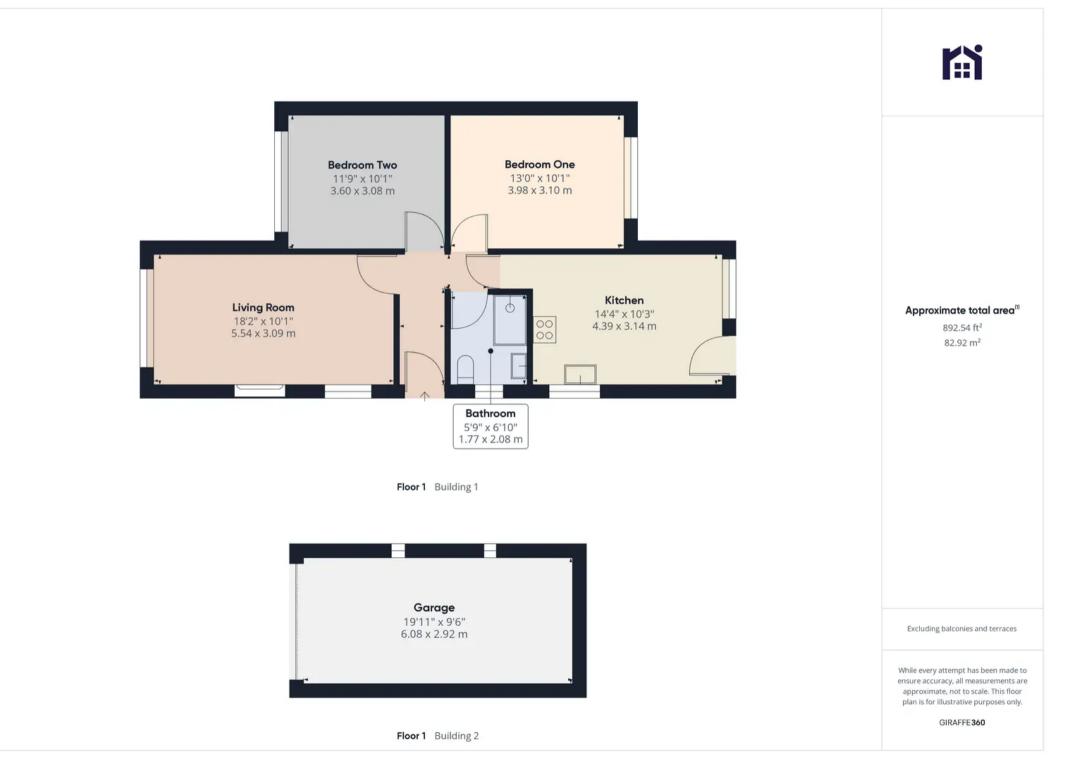

To the front the driveway leads past the lawn with mature planting to the detached garage and the main entrance. Step into the entrance hallway with ladder access to the part boarded loft with light. The good sized living room has plenty of space for both dining and comfortable furniture.

To the rear the dining kitchen comprises a range of wall and base units with electric hob, oven and grill and space, power and plumbing for additional appliances including the Baxi combi boiler. There is plenty of space for dining and access to the garden.

Bedrooms one and two are doubles to the rear and front respectively, and the bathroom comprises fully tiled elevations, ladder heated towel rail, wc, wash hand basin and mixer shower in cubicle.

Externally, the rear garden is mainly laid to lawn with herbaceous borders, shed and detached garage with power and light. Spacious semi detached true bungalow with two double bedrooms in a popular residential area, close to primary transport routes, village centre amenities and available with no upward chain. Council Tax band: B