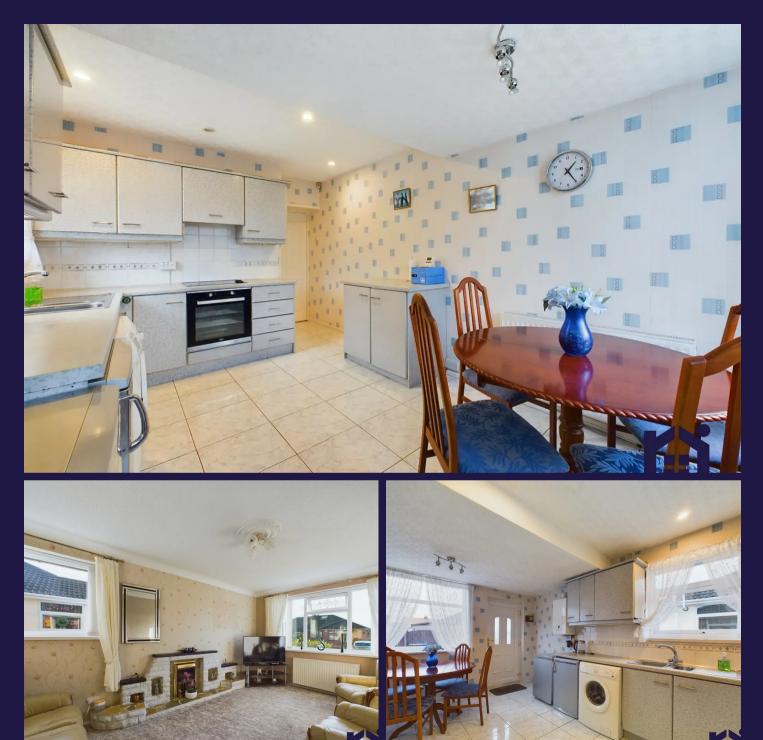

To the front the driveway leads past the lawn with mature planting to the detached garage and the main entrance. Step into the entrance hallway with ladder access to the part boarded loft with light. The good sized living room has plenty of space for both dining and comfortable furniture.

To the rear the dining kitchen comprises a range of wall and base units with electric hob, oven and grill and space, power and plumbing for additional appliances including the Baxi combi boiler. There is plenty of space for dining and access to the garden.

Bedrooms one and two are doubles to the rear and front respectively, and the bathroom comprises fully tiled elevations, ladder heated towel rail, wc, wash hand basin and mixer shower in cubicle.

Externally, the rear garden is mainly laid to lawn with herbaceous borders, shed and detached garage with power and light. Spacious semi detached true bungalow with two double bedrooms in a popular residential area, close to primary transport routes, village centre amenities and available with no upward chain. Council Tax band: B