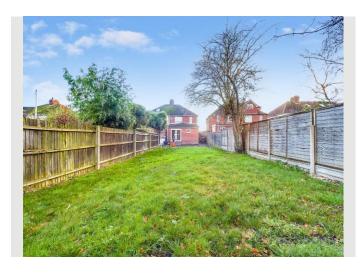

#### Feature 7

70' Rear Garden

The property has undergone tasteful modernization throughout, ensuring a comfortable and stylish living environment. Off-road parking for two cars adds a practical touch, while the approximately 70-foot rear garden provides a private outdoor retreat.