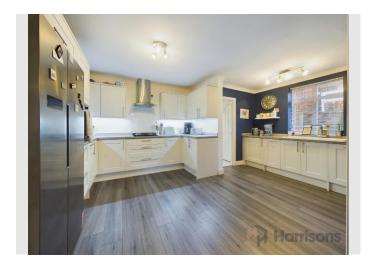

#### Feature 4

Atttactive, Recently Fitted Kitchen

Upon entering, the extension enhances the living space, providing a versatile layout that includes a spacious dining room, a dedicated study, and a convenient downstairs shower room. The kitchen has been thoughtfully refitted, boasting contemporary amenities and a pleasing aesthetic.