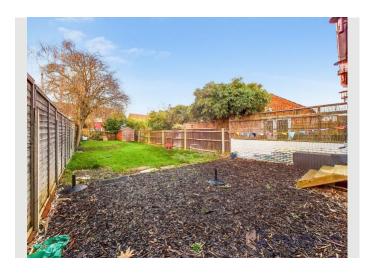

#### Feature 7

70' Rear Garden

The property has undergone tasteful modernization throughout, ensuring a comfortable and stylish living environment. Off-road parking for two cars adds a practical touch, while the approximately 70-foot rear garden provides a private outdoor retreat.