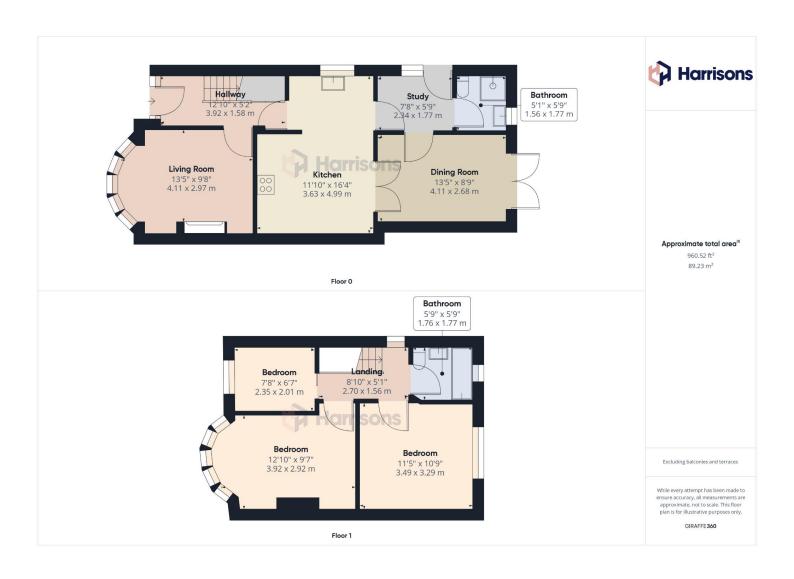

### **Property Floor Plans**

89, Canterbury Road, Sittingbourne, ME10 4JA

# **Property Info**

89, Canterbury Road, Sittingbourne, ME10 4JA

| Property Type               | Property Style       |
|-----------------------------|----------------------|
| House                       | Semi-Detached        |
| Bedrooms                    | Bathroom             |
| 3                           | 2                    |
| Receptions                  | Tenure Type          |
| 2                           | Freehold             |
| Floor Area                  | Agency Type          |
| -                           | -                    |
|                             |                      |
| Parking                     | Туре                 |
| Parking -                   | <b>Type</b> Sales    |
|                             |                      |
| -                           | Sales                |
| Price Qualifier             | Sales Price          |
| Price Qualifier Fixed Price | Sales Price £350,000 |
| Price Qualifier Fixed Price | Sales Price £350,000 |