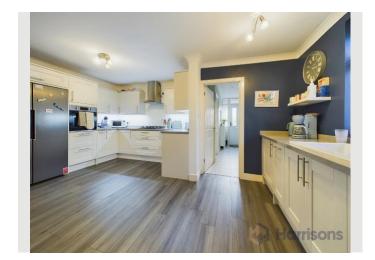

#### Feature 4

Atttactive, Recently Fitted Kitchen

Upon entering, the extension enhances the living space, providing a versatile layout that includes a spacious dining room, a dedicated study, and a convenient downstairs shower room. The kitchen has been thoughtfully refitted, boasting contemporary amenities and a pleasing aesthetic.