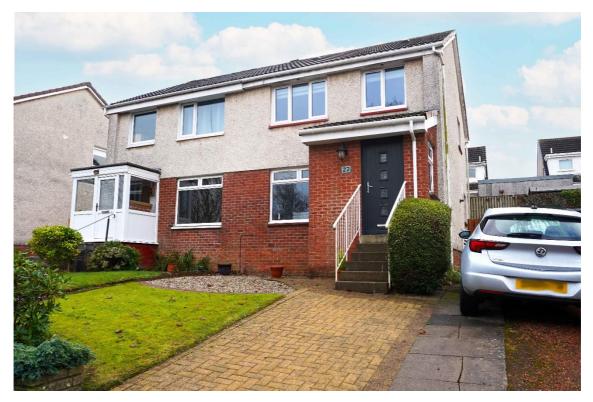

#### Mossneuk Drive, Mossneuk,

### East Kilbride G75 8XQ

Joyce Heeps Homes are delighted to market this extended and well maintained threebedroom semi-detached villa with driveway. It is situated within Mossneuk close to Hairmyres Train Station, regular bus services, primary and secondary schools, and all local amenities.

#### Description

This extended threebedroom semidetached villa with driveway is well maintained, and an ideal opportunity for a young family.

#### Features

Driveway

Kitchen to include integrated appliances.

Lounge & dining room

Sunroom

UPVC double-glazing Gas central heating Catchment for highly regarded schools Close to Hairmyres Train Station Regular bus services