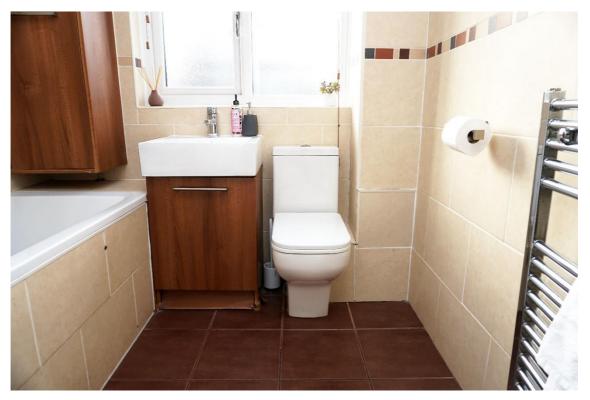

## **East Kilbride's Local Estate Agent**

The bathroom has tiling to the walls and floor, an electric shower over the bath and glass screen, a heated towel rail, and vanity storage.