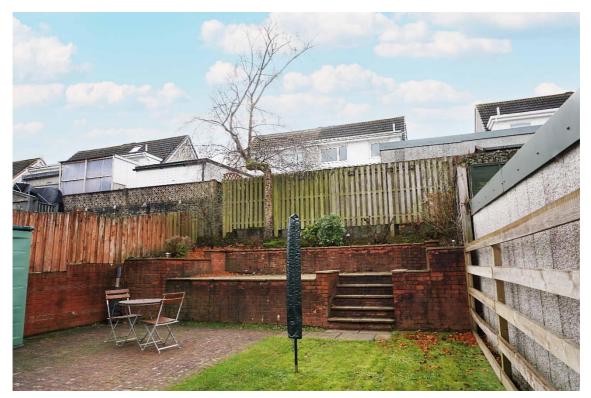

## **East Kilbride's Local Estate Agent**

The front garden is laid to lawn with a selection of mature shrubs, and driveway to the side with gate to the rear garden. The rear garden is laid to lawn, has a monobloc patio area, further raised patio and planted border.