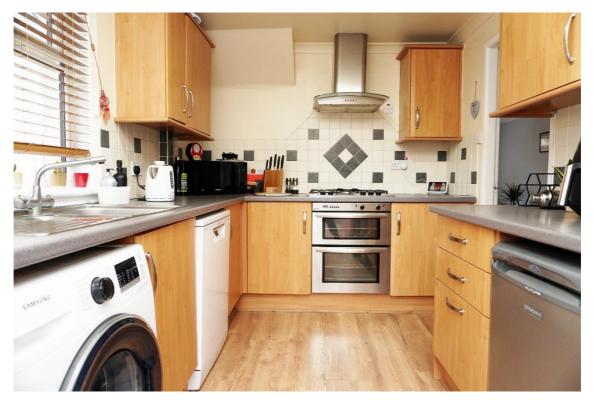

#### **Joyce Heeps Homes Ltd**

E.K. Business Park 14 Stroud Road East Kilbride G75 OYA

It comprises on the ground level of the welcoming hallway, lounge, dining room, sunroom, and modern fitted kitchen.

## **East Kilbride's Local Estate Agent**

The kitchen overlooks the front and side of the property and leads to the rear garden. It has beech effect base and wall cabinets, it includes the integrated double electric oven, five-burner gas hob, and has space for all freestanding appliances.