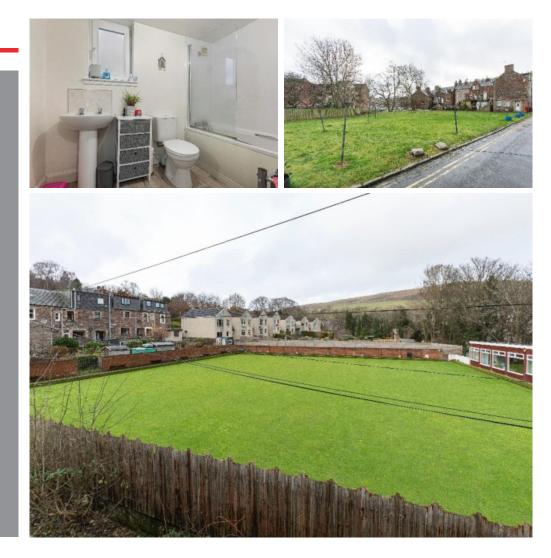

## 34 Kirk Brae, Galashiels, TD1 1NQ

Guide Price £110,000

34 Kirk Brae is a spacious and bright first and upper floor maisonette, which benefits from a quiet setting with open aspects to both the front and rear. There are amenities available nearby and the town centre is within comfortable reach. The layout is well proportioned, is presented in good order throughout, and would be perfectly suited to those searching for an easily managed starter property which is ready to move into. Outside, there is a large drying green positioned to the front of the property which is communal, whilst there is a smaller area of garden to the rear. Parking is available on street.

### Guide Price £110,000

First Floor Spacious Entrance Hall Lounge Kitchen Dining Room/Bedroom 3

Second Floor Two Double Bedrooms Bathroom

Gas Central Heating Double Glazing

Large communal drying green

#### Location

Situated on the Gala Water in the rolling Borders countryside, Galashiels is a bustling town boasting a fine selection of shops together with several excellent restaurants in the area offering the best of Scottish fayre. Voted the happiest place to live in Scotland in 2019, the town offers an abundance of recreational and sporting facilities including rugby, football, swimming, tennis and golf. Galashiels has good road links both north and south and the Waverley Rail Link between Edinburgh and Tweedbank, with a stop in Galashiels, offers an excellent commuting option.