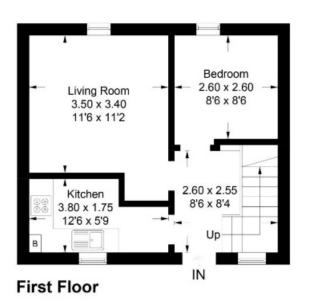

### Guide Price £110,000

First Floor Spacious Entrance Hall Lounge Kitchen Dining Room/Bedroom 3

Second Floor Two Double Bedrooms Bathroom

Gas Central Heating Double Glazing

Large communal drying green

#### 34 Kirk Brae, Galashiels, TD1 3NE

Approximate Gross Internal Area = 66.5 sq m / 716 sq ft

#### Second Floor

Illustration for identification purposes only, measurements are approximate, not to scale. floorplansUsketch.com @ (ID1034246)

Full members of:

Whilst these particulars are prepared with care and are believed to be accurate neither the Selling Agent nor the vendor warrant the accuracy of the information contained herein and intending purchasers will be held to have satisfied themselves that the information given is correct.