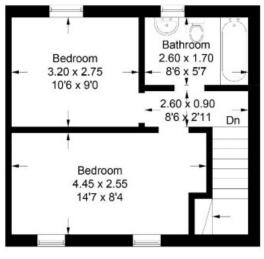

### Guide Price £110,000

First Floor Spacious Entrance Hall Lounge Kitchen Dining Room/Bedroom 3

Second Floor Two Double Bedrooms Bathroom

Gas Central Heating Double Glazing

Large communal drying green

#### 34 Kirk Brae, Galashiels, TD1 3NE

Approximate Gross Internal Area = 66.5 sq m / 716 sq ft

#### Second Floor

Illustration for identification purposes only, measurements are approximate, not to scale. floorplansUsketch.com @ (ID1034246)

Full members of:

Whilst these particulars are prepared with care and are believed to be accurate neither the Selling Agent nor the vendor warrant the accuracy of the information contained herein and intending purchasers will be held to have satisfied themselves that the information given is correct.