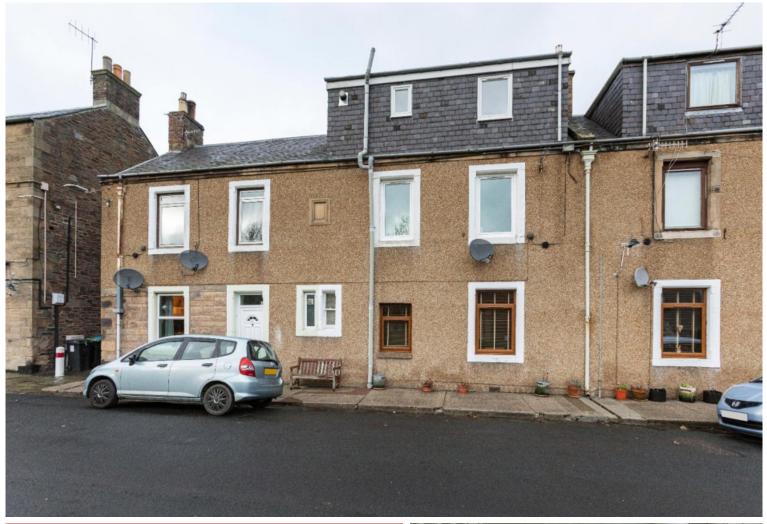

## 34 Kirk Brae, Galashiels, TD1 1NQ

Guide Price £110,000

34 Kirk Brae is a spacious and bright first and upper floor maisonette, which benefits from a quiet setting with open aspects to both the front and rear. There are amenities available nearby and the town centre is within comfortable reach. The layout is well proportioned, is presented in good order throughout, and would be perfectly suited to those searching for an easily managed starter property which is ready to move into. Outside, there is a large drying green positioned to the front of the property which is communal, whilst there is a smaller area of garden to the rear. Parking is available on street.

# 34 Kirk Brae, Galashiels, TD1 1NQ

### Guide Price £110,000

First Floor Spacious Entrance Hall Lounge Kitchen Dining Room/Bedroom 3

Second Floor Two Double Bedrooms Bathroom

Gas Central Heating Double Glazing

Large communal drying green