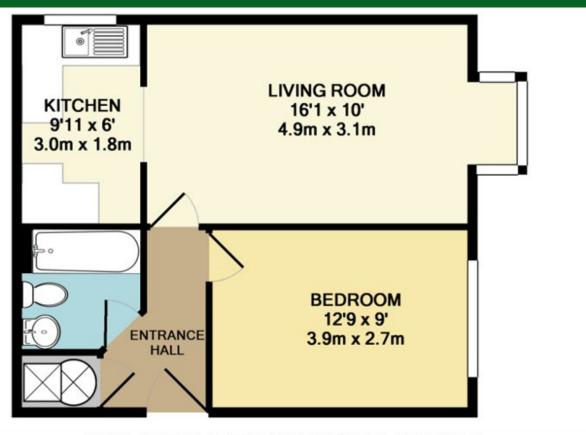

## High Street, Colnbrook

£1,100 PCM

This one bedroom spacious first floor flat is located in Colnbrook High Street and is walking distance to the local amenities. The property comprises: a communal lobby with intercom entry, entrance hall, lounge, kitchen, bedroom and bathroom. The historic village of Colnbrook is situated within easy access of the M4/M25 motorways and Heathrow Airport. Windsor and Slough shopping centres are a short driving distance. Wraysbury Railway Station is a short drive and serves the Windsor/Waterloo line. Available now. Unfurnished. Energy rating: C

## TOTAL APPROX. FLOOR AREA 428 SQ.FT. (39.8 SQ.M.)

Whilst every attempt has been made to ensure the accuracy of the floor plan contained here, measurements of doors, windows, rooms and any other items are approximate and no responsibility is taken for any error, omission, or mis-statement. This plan is for illustrative purposes only and should be used as such by any prospective purchaser. The services, systems and appliances shown have not been tested and no guarantee as to their operability or efficiency can be given