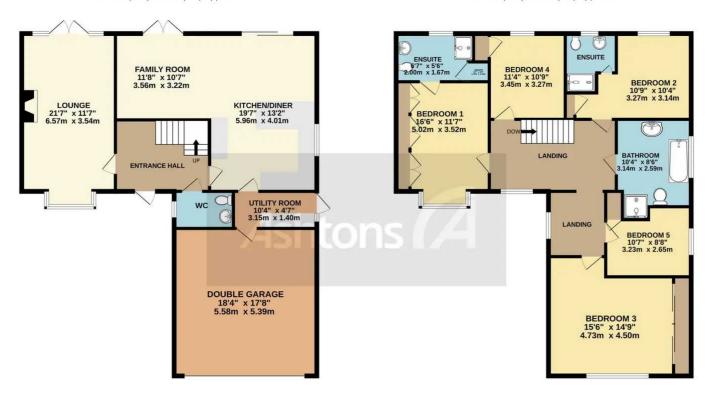

## GROUND FLOOR 1124 sq.ft. (104.4 sq.m.) approx.

## 1ST FLOOR 1130 sq.ft. (105.0 sq.m.) approx.

TOTAL FLOOR AREA: 2255 sq.ft. (209.5 sq.m.) approx.

White every attempt has been made in essure the accuracy of the floorplan contained here, insectionment of doors, wondows, from and and other terms are approximate and no reportability is been for any enrol, of doors, wondows. The service of the plant is the service of the floor of the plant is the plant is the plant in the plant is the plan