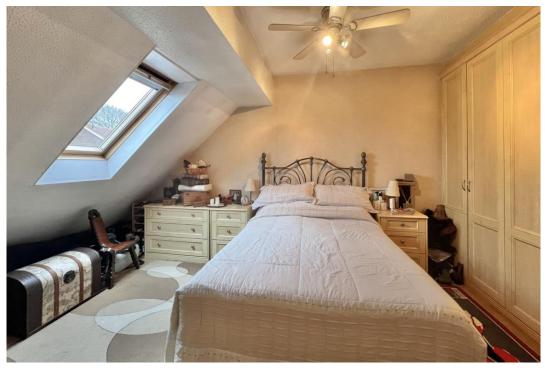

On the first floor you'll find the modern, fully tiled shower room. Cleverly designed with corner wc, vanity basin and cubicle giving a feeling of space, there's also a window for natural light and ventilation. The bedroom is a generous size with part sloping ceiling and Velux window to the front. A full wall of wardrobes gives plenty of storage, and there is access with a ladder to the boarded loft space where the combination boiler is located up out of the way.