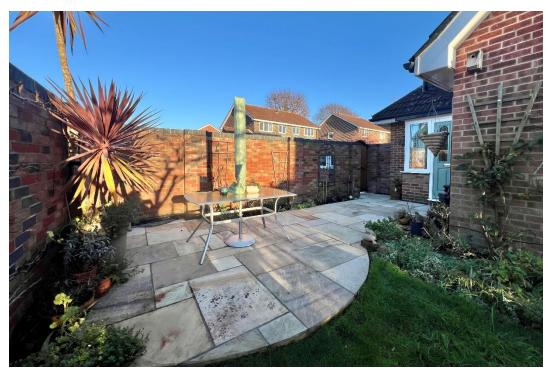

#### Description

There is lots to discover in this beautifully formed one bedroom home. Tucked away behind a curved brick wall with a hardwood gate the garden wraps around the house giving you a real sense of privacy. The Indian sandstone patio is the perfect spot for alfresco meals and leads round to a lawn with shrub and flower beds.