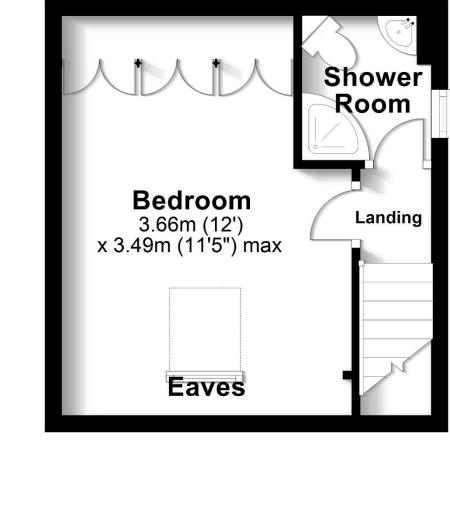

On the first floor you'll find the modern, fully tiled shower room. Cleverly designed with corner wc, vanity basin and cubicle giving a feeling of space, there's also a window for natural light and ventilation. The bedroom is a generous size with part sloping ceiling and Velux window to the front. A full wall of wardrobes gives plenty of storage, and there is access with a ladder to the boarded loft space where the combination boiler is located up out of the way.

### Ground Floor

Approx. 28.0 sq. metres (301.8 sq. feet)

**First Floor** 

Approx. 21.3 sq. metres (229.7 sq. feet)

Total area: approx. 49.4 sq. metres (531.5 sq. feet)

Robinson Reade endeavour to supply accurate and reliable property information in line with Consumer Protection from Unfair Trading Regulations 2008, however please contact the office before viewing if there is any aspect which is particularly important to you and we will be pleased to provide the relevant information. These property details do not constitute any part of an offer or contract, all measurements are approximate. Any services, appliances and heating systems listed have not been checked. We must point out that where we introduce you to a third party who offers conveyancing, removal or financial services, e.g. legal, mortgage and insurance advice, we may earn a commission. For more information go to www.robinsonreade.co.uk/referral-fees. Robinson Reade Ltd, Registered office: 10 Middle Road, Park Gate, Southampton, SO31 7GH, Co Reg No: 5185152