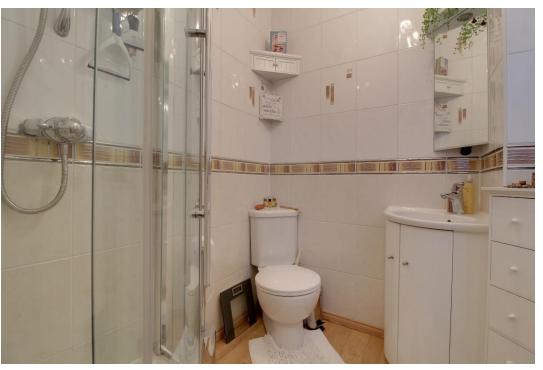

On the first floor you'll find the modern, fully tiled shower room. Cleverly designed with corner wc, vanity basin and cubicle giving a feeling of space, there's also a window for natural light and ventilation. The bedroom is a generous size with part sloping ceiling and Velux window to the front. A full wall of wardrobes gives plenty of storage, and there is access with a ladder to the boarded loft space where the combination boiler is located up out of the way.