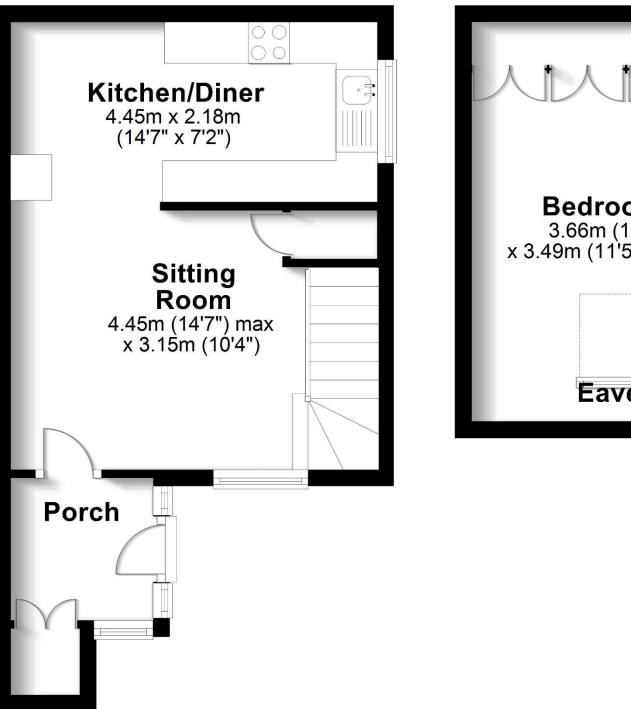

### Ground Floor

Approx. 28.0 sq. metres (301.8 sq. feet)

**First Floor** 

Approx. 21.3 sq. metres (229.7 sq. feet)

Total area: approx. 49.4 sq. metres (531.5 sq. feet)

Robinson Reade endeavour to supply accurate and reliable property information in line with Consumer Protection from Unfair Trading Regulations 2008, however please contact the office before viewing if there is any aspect which is particularly important to you and we will be pleased to provide the relevant information. These property details do not constitute any part of an offer or contract, all measurements are approximate. Any services, appliances and heating systems listed have not been checked. We must point out that where we introduce you to a third party who offers conveyancing, removal or financial services, e.g. legal, mortgage and insurance advice, we may earn a commission. For more information go to www.robinsonreade.co.uk/referral-fees. Robinson Reade Ltd, Registered office: 10 Middle Road, Park Gate, Southampton, SO31 7GH, Co Reg No: 5185152