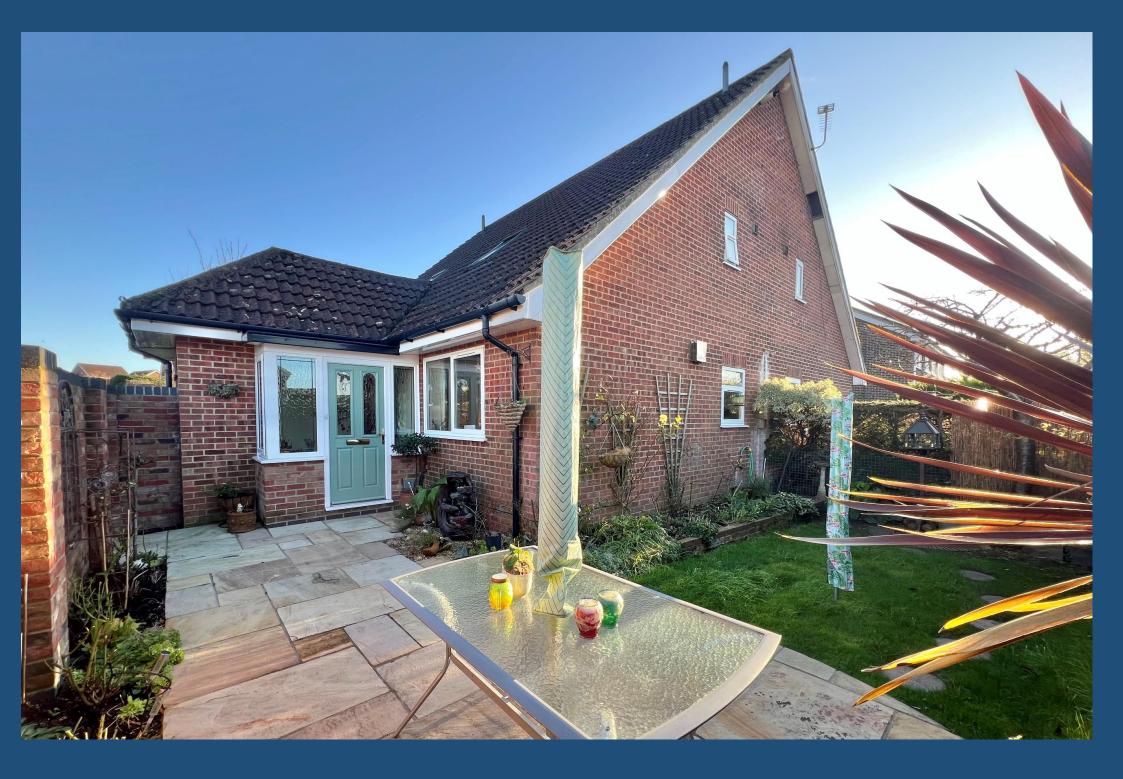

#### Description

There is lots to discover in this beautifully formed one bedroom home. Tucked away behind a curved brick wall with a hardwood gate the garden wraps around the house giving you a real sense of privacy. The Indian sandstone patio is the perfect spot for alfresco meals and leads round to a lawn with shrub and flower beds.

There is allocated parking in the parking area accessed via St Edmunds Close, the current owners have chosen to use this space for a timber shed and instead park in the visitor space. The location is very convenient, the Solent Rangers X4 bus stop is just yards from the property for easy access to Southampton or Portsmouth, via the Locks Heath Shopping Centre or Fareham.