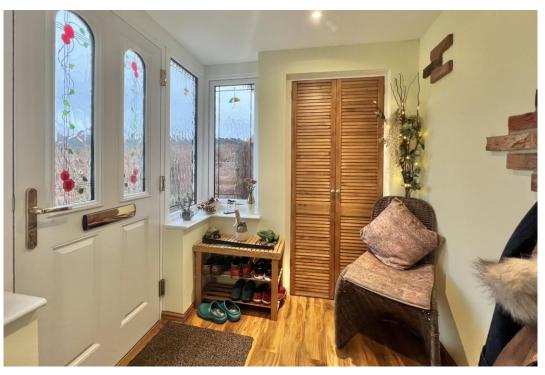

A spacious, heated porch welcomes you and has built in storage with space for a tumble drier, there's plenty of room to slip off your shoes and hang your coat before opening the door into the living room. There is more storage in the deep cupboard under the stairs and the ideal space for the TV adjacent. The double tower radiator here and another in the dining area will kick out plenty of heat to keep this a very cosy home. The kitchen/dining area is open plan and well fitted with oak style units and integrated appliances.