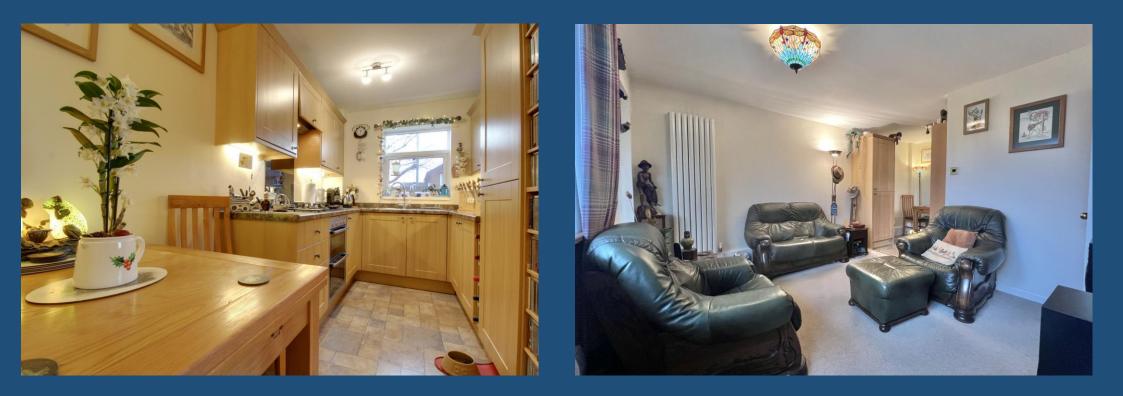

A spacious, heated porch welcomes you and has built in storage with space for a tumble drier, there's plenty of room to slip off your shoes and hang your coat before opening the door into the living room. There is more storage in the deep cupboard under the stairs and the ideal space for the TV adjacent. The double tower radiator here and another in the dining area will kick out plenty of heat to keep this a very cosy home. The kitchen/dining area is open plan and well fitted with oak style units and integrated appliances.

On the first floor you'll find the modern, fully tiled shower room. Cleverly designed with corner wc, vanity basin and cubicle giving a feeling of space, there's also a window for natural light and ventilation. The bedroom is a generous size with part sloping ceiling and Velux window to the front. A full wall of wardrobes gives plenty of storage, and there is access with a ladder to the boarded loft space where the combination boiler is located up out of the way.