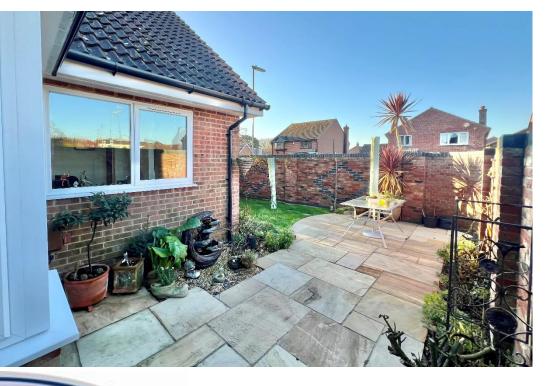

#### Description

There is lots to discover in this beautifully formed one bedroom home. Tucked away behind a curved brick wall with a hardwood gate the garden wraps around the house giving you a real sense of privacy. The Indian sandstone patio is the perfect spot for alfresco meals and leads round to a lawn with shrub and flower beds.