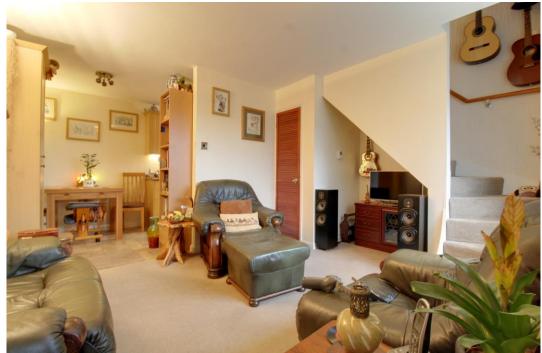

A spacious, heated porch welcomes you and has built in storage with space for a tumble drier, there's plenty of room to slip off your shoes and hang your coat before opening the door into the living room. There is more storage in the deep cupboard under the stairs and the ideal space for the TV adjacent. The double tower radiator here and another in the dining area will kick out plenty of heat to keep this a very cosy home. The kitchen/dining area is open plan and well fitted with oak style units and integrated appliances.