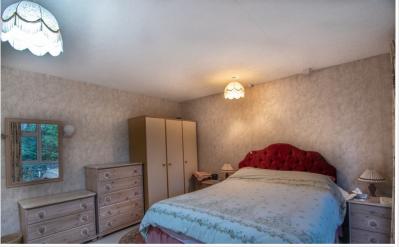

#### Utility Room

With Belfast sink including mixer tap, wall mounted cupboard, radiator, washing machine, external door, large walk-in storage cupboard including radiator, Worcester gas boiler.

Bedroom One 19' 1" max x 11' 6" (5.82m x 3.51m) With radiator, built in wardrobe.