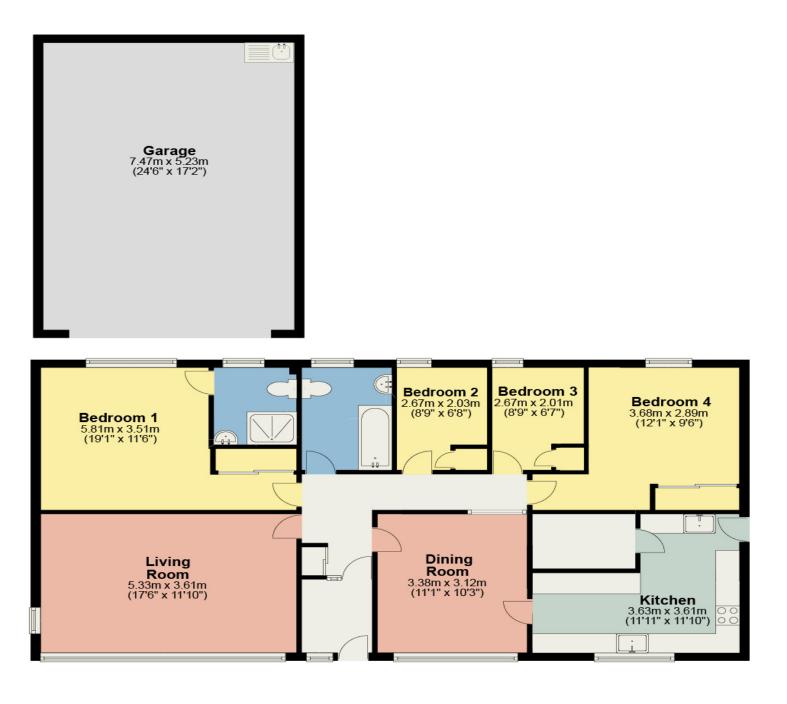

#### Accommodation

Ground Floor:

Entrance Hall

Inner Hall With radiator, built in cupboard.

Living Room 17' 6" x 11' 10" (5.33m x 3.61m) With windows to two elevations, two radiators.

Dining Room 11' 1" x 10' 3" (3.38m x 3.12m) With radiator.

# Kitchen 11' 11" max x 11' 10" max (3.63m x 3.61m)

With fitted base and wall units, sink unit with mixer tap, ceramic wall tiling, integrated oven, hob and extractor unit, fridge, freezer, dish washer, dryer, radiator, open plan to utility room.

#### Utility Room

With Belfast sink including mixer tap, wall mounted cupboard, radiator, washing machine, external door, large walk-in storage cupboard including radiator, Worcester gas boiler.

Bedroom One 19' 1" max x 11' 6" (5.82m x 3.51m) With radiator, built in wardrobe.

#### En-suite Shower Room

With WC, vanity wash hand basin, wet room shower, ceramic wall tiling, heated towel rail.

Bedroom Two 8' 9" x 6' 8" (2.67m x 2.03m) With radiator, built in wardrobe.

Bedroom Three 8' 9" x 6' 7" (2.67m x 2.01m) With radiator, built in wardrobe.

Bedroom Four 12' 1" max x 9' 6" (3.68m x 2.9m) With radiator, built in wardrobe.

#### Bathroom

With WC, vanity wash hand basin, bath with shower over, ceramic wall tiling, heated towel rail.

#### Outside:

Front entrance drive, side on-site parking area, surrounding gardens including front forecourt with established shrubs, rear garden with paved patio, established shrubs, trees and stocked borders. Integral double garage with electric entrance door, sink unit, electric light and power.

(£) Can we save you money on your **mortgage**? Call us on: **01539 792033** 

Hackney & Leigh Ltd 11 Bank Street, Keswick, Cumbria, CA12 5JY | Email: keswicksales@hackney-leigh.co.uk

This plan is for layout guidance only and is not drawn to scale unless stated. Windows and door openings are approximate. Whilst every care is taken in preparation of this plan, please check all dimensions, shapes and compass bearings before making any decision reliant upon them.