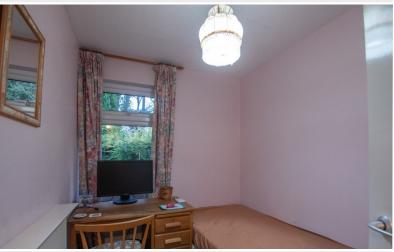

Bedroom Four 12' 1" max x 9' 6" (3.68m x 2.9m) With radiator, built in wardrobe.

#### Utility Room

With Belfast sink including mixer tap, wall mounted cupboard, radiator, washing machine, external door, large walk-in storage cupboard including radiator, Worcester gas boiler.

Bedroom One 19' 1" max x 11' 6" (5.82m x 3.51m) With radiator, built in wardrobe.