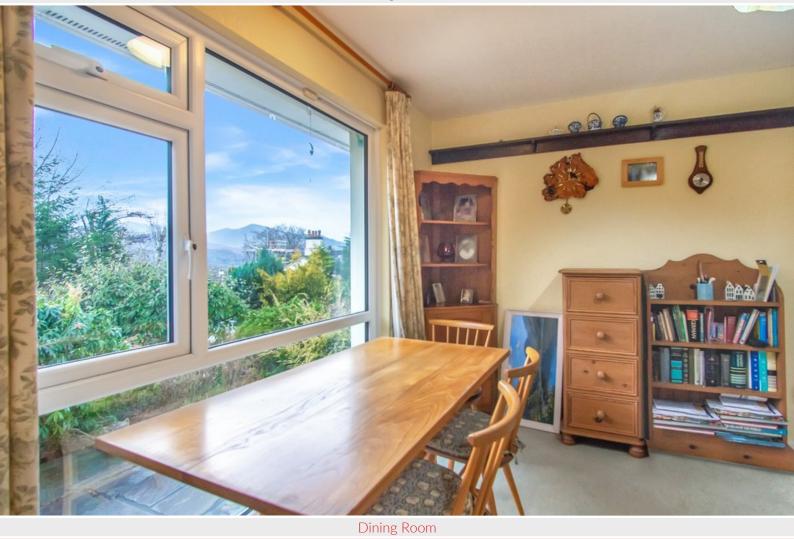

#### Accommodation

Ground Floor:

Entrance Hall

Inner Hall With radiator, built in cupboard.

Living Room 17' 6" x 11' 10" (5.33m x 3.61m) With windows to two elevations, two radiators.

Dining Room 11' 1" x 10' 3" (3.38m x 3.12m) With radiator.