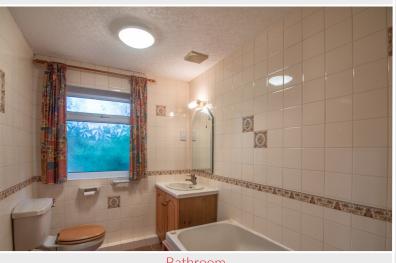

#### Bathroom

With WC, vanity wash hand basin, bath with shower over, ceramic wall tiling, heated towel rail.