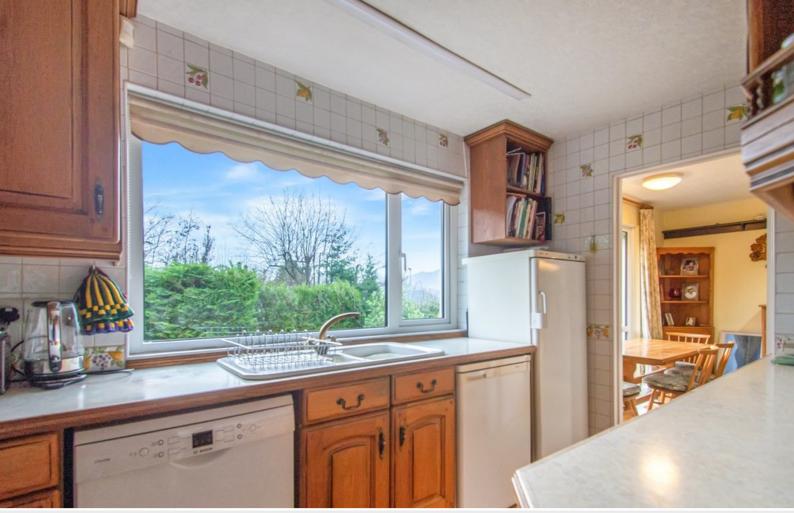

# Kitchen 11' 11" max x 11' 10" max (3.63m x 3.61m)

With fitted base and wall units, sink unit with mixer tap, ceramic wall tiling, integrated oven, hob and extractor unit, fridge, freezer, dish washer, dryer, radiator, open plan to utility room.