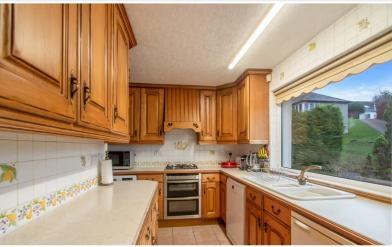

# Kitchen 11' 11" max x 11' 10" max (3.63m x 3.61m)

With fitted base and wall units, sink unit with mixer tap, ceramic wall tiling, integrated oven, hob and extractor unit, fridge, freezer, dish washer, dryer, radiator, open plan to utility room.