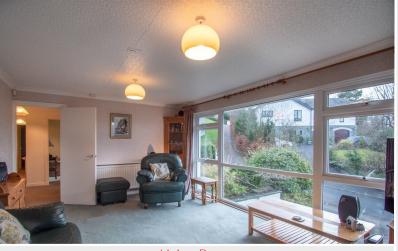

#### Accommodation

Ground Floor:

Entrance Hall

Inner Hall With radiator, built in cupboard.

Living Room 17' 6" x 11' 10" (5.33m x 3.61m) With windows to two elevations, two radiators.

Dining Room 11' 1" x 10' 3" (3.38m x 3.12m) With radiator.