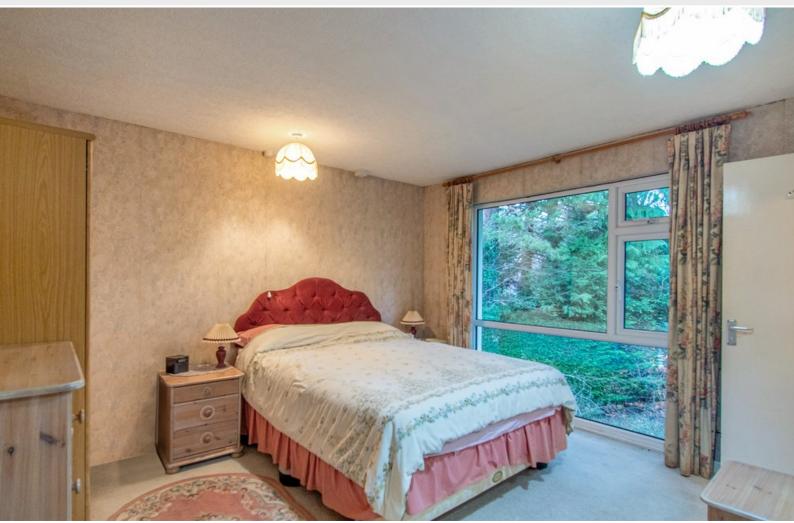

#### Utility Room

With Belfast sink including mixer tap, wall mounted cupboard, radiator, washing machine, external door, large walk-in storage cupboard including radiator, Worcester gas boiler.

Bedroom One 19' 1" max x 11' 6" (5.82m x 3.51m) With radiator, built in wardrobe.