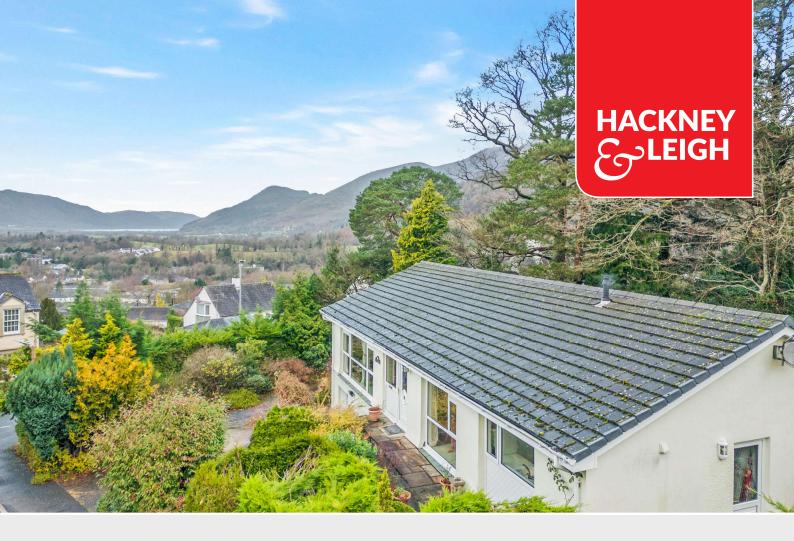

#### Owl Cottage , Chestnut Hill, Keswick, Cumbria, CA12 4LT

A substantial modern detached four bedroom bungalow occupying an elevated site on a small cul de sac conveniently located under one mile from Keswick town centre and enjoying stunning front views to the majestic range of fells. Upgrading of the accommodation is required.

#### Quick Overview

Substantial modern detached bungalow requiring upgrading Stunning front views to the majestic range of fells Elevated site on a small cul de sac under one mile from Keswick town centre Four bedrooms and two bath / shower rooms Living room and dining room Fitted kitchen and adjoining utility room Mature surrounding gardens