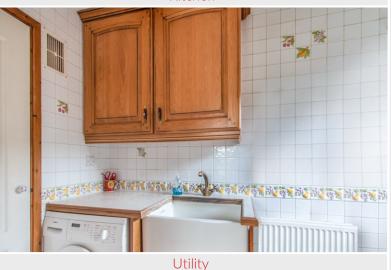

#### Utility Room

With Belfast sink including mixer tap, wall mounted cupboard, radiator, washing machine, external door, large walk-in storage cupboard including radiator, Worcester gas boiler.

Bedroom One 19' 1" max x 11' 6" (5.82m x 3.51m) With radiator, built in wardrobe.