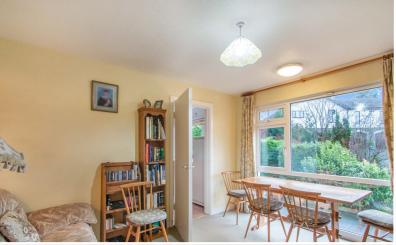

#### Accommodation

Ground Floor:

Entrance Hall

Inner Hall With radiator, built in cupboard.

Living Room 17' 6" x 11' 10" (5.33m x 3.61m) With windows to two elevations, two radiators.

Dining Room 11' 1" x 10' 3" (3.38m x 3.12m) With radiator.