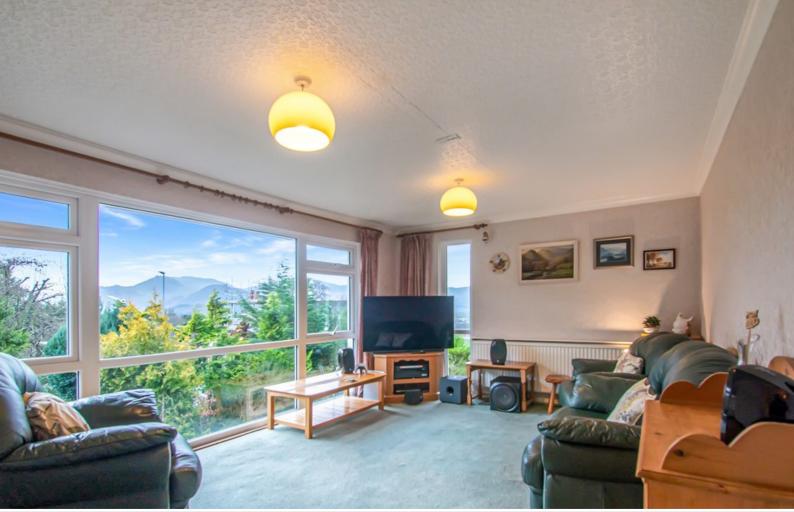

#### Accommodation

Ground Floor:

Entrance Hall

Inner Hall With radiator, built in cupboard.

Living Room 17' 6" x 11' 10" (5.33m x 3.61m) With windows to two elevations, two radiators.

Dining Room 11' 1" x 10' 3" (3.38m x 3.12m) With radiator.