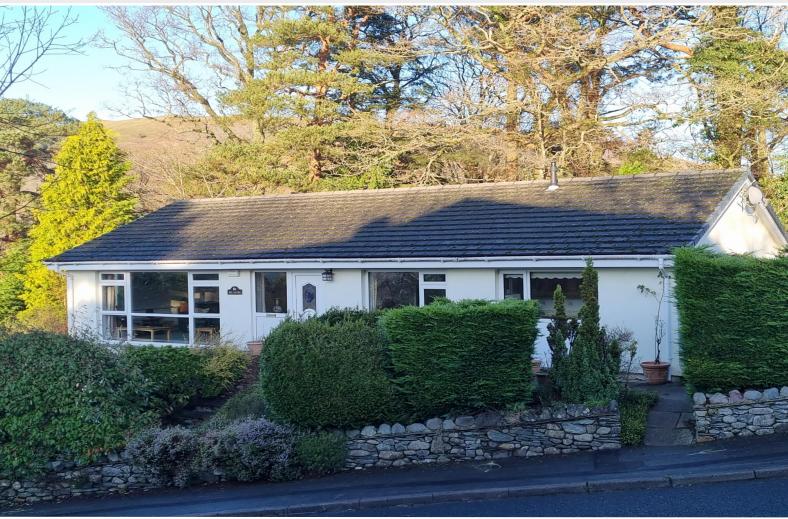

#### Owl Cottage , Chestnut Hill, Keswick, Cumbria, CA12 4LT

A substantial modern detached four bedroom bungalow occupying an elevated site on a small cul de sac conveniently located under one mile from Keswick town centre and enjoying stunning front views to the majestic range of fells. Upgrading of the accommodation is required.

#### Outside:

Front entrance drive, side on-site parking area, surrounding gardens including front forecourt with established shrubs, rear garden with paved patio, established shrubs, trees and stocked borders. Integral double garage with electric entrance door, sink unit, electric light and power.