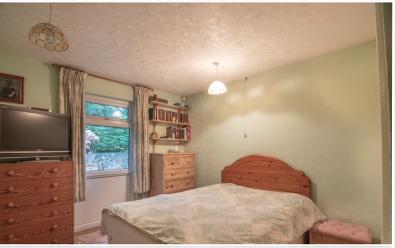

#### Utility Room

With Belfast sink including mixer tap, wall mounted cupboard, radiator, washing machine, external door, large walk-in storage cupboard including radiator, Worcester gas boiler.

Bedroom One 19' 1" max x 11' 6" (5.82m x 3.51m) With radiator, built in wardrobe.