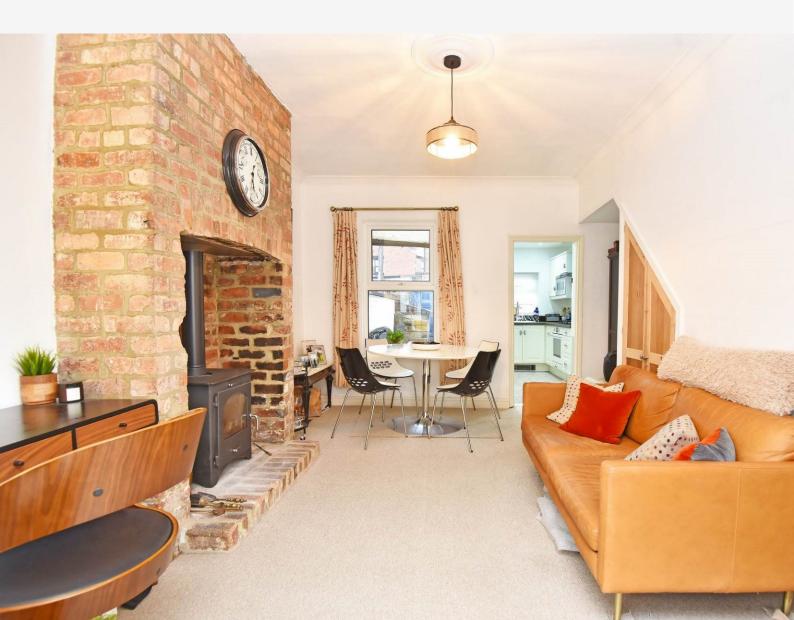

## **DINING / FAMILY ROOM**

A further reception room with rustic brick fireplace with wood-burning stove Under-stairs cupboard.