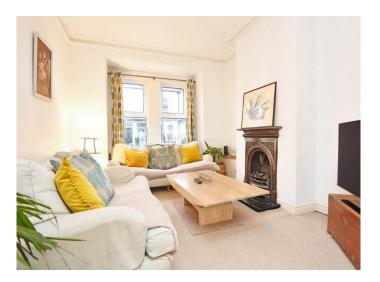

### GROUND FLOOR SITTING ROOM

A spacious reception room with ornamental fireplace and living-flame gas fire.