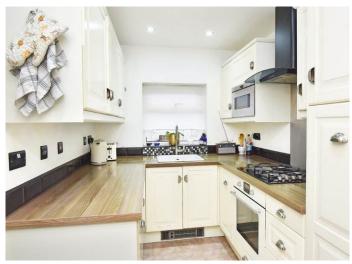

## KITCHEN

With a range of modern wall and base units with gas, hob and oven, integrated fridge / freezer, dishwasher and washing machine.