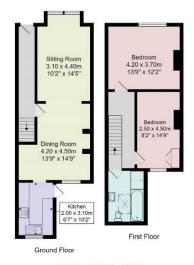

## OUTSIDE

To the rear of the property. There is an enclosed, paved courtyard garden, providing an excellent an outdoor entertaining space.

Tenure - Freehold

Council Tax Band - B

Total Area: 87.7 m<sup>2</sup> ... 943 ft<sup>2</sup> All measuremets are approximate and for display purposes only. No liability is accepted by either degency or Box Property Solutions Ltd as to the exact measurements of the rooms. Box Property Solutions Ltd retains the copright on this plan and allows agents to use it with agreed permission.