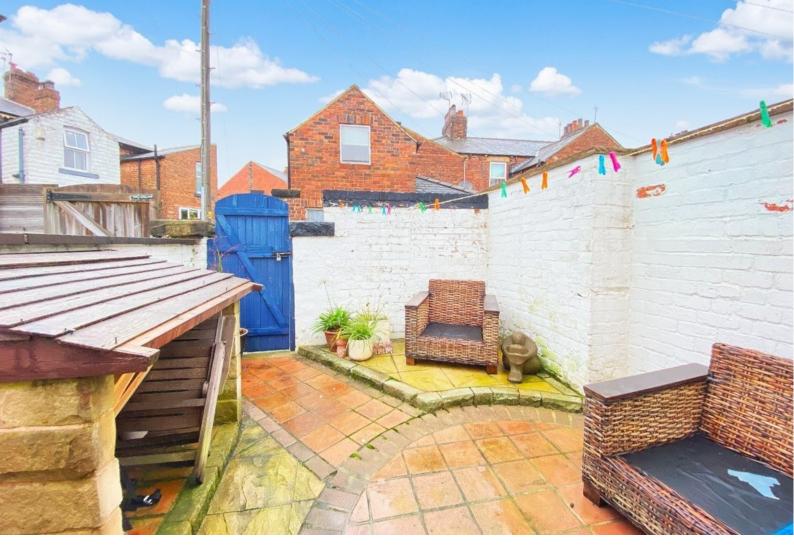

## OUTSIDE

To the rear of the property. There is an enclosed, paved courtyard garden, providing an excellent an outdoor entertaining space.

Tenure - Freehold

Council Tax Band - B

Total Area: 87.7 m<sup>2</sup> ... 943 ft<sup>2</sup> All measuremets are approximate and for display purposes only. No liability is accepted by either degency or Box Property Solutions Ltd as to the exact measurements of the rooms. Box Property Solutions Ltd retains the copright on this plan and allows agents to use it with agreed permission.