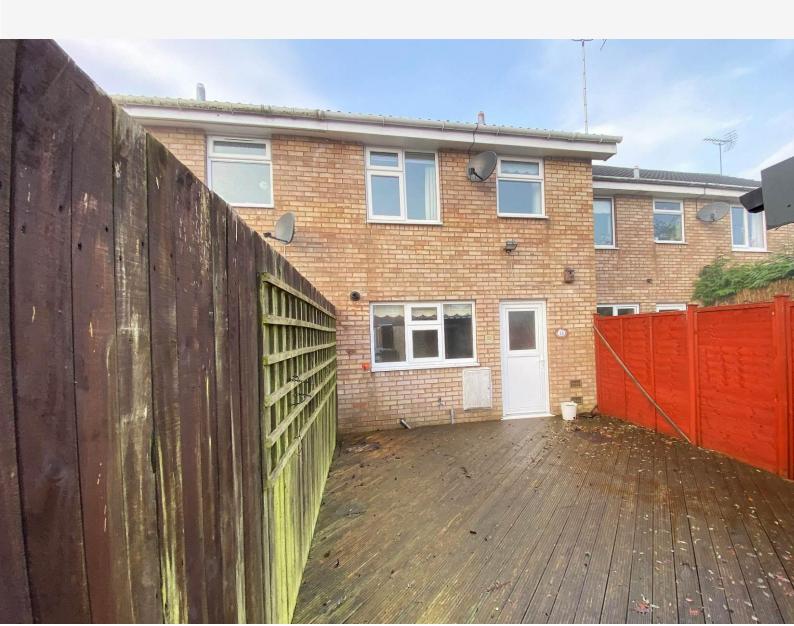

### **OUTSIDE**

To the rear of the property there is a garden with paved and decked sitting areas and single garage.

Tenure - Freehold

Council Tax Band - B

Total Area: 62.4 m² ... 672 ft² (excluding garage)
All measurements are approximate and for display purposes only.