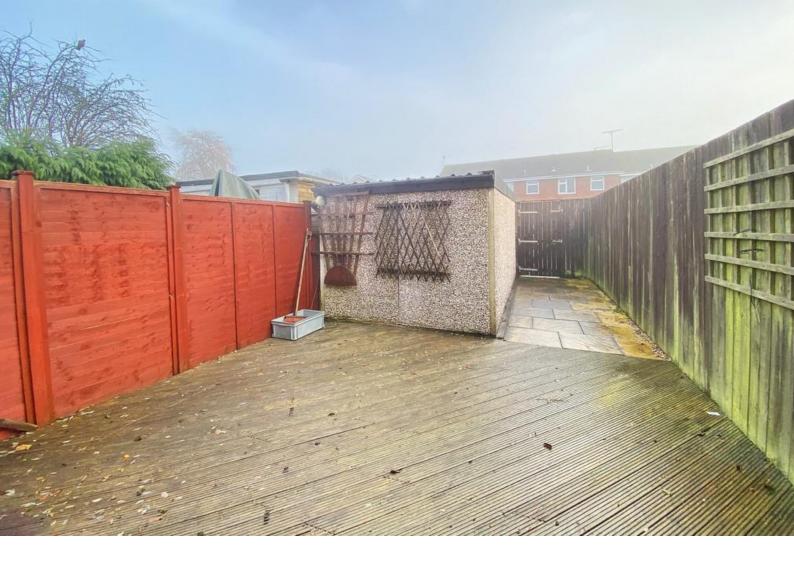

### **OUTSIDE**

To the rear of the property there is a garden with paved and decked sitting areas and single garage.

Tenure - Freehold

Council Tax Band - B

Total Area: 62.4 m² ... 672 ft² (excluding garage)
All measurements are approximate and for display purposes only.