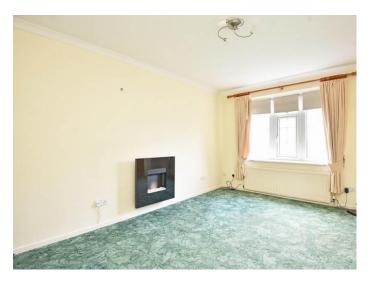

# **SITTING ROOM**

A spacious reception room with wall-mounted electric fire and under-stairs cupboard.