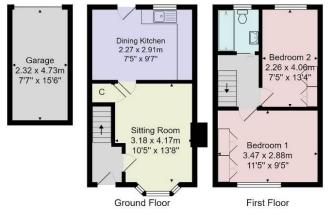

**GROUND FLOOR** 

### **OUTSIDE**

To the rear of the property there is a garden with paved and decked sitting areas and single garage.

Tenure - Freehold

Council Tax Band - B

Total Area: 62.4 m² ... 672 ft² (excluding garage)
All measurements are approximate and for display purposes only.

No liability is accepted by either the agency or Box Property Solutions Ltd as to the exact measurements of the rooms.

Box Property Solutions Ltd retains the copyright on this plan and allows agents to use it with agreed permission.