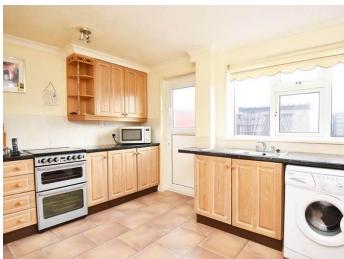

# **DINING KITCHEN**

With space for a dining table, window to rear and door leading to the garden. The kitchen comprises a range of fitted units with worktop and sink. Space and plumbing for appliances.