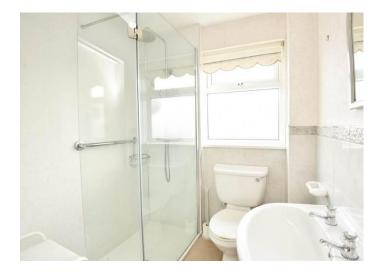

# **SHOWER ROOM**

A white suite comprising WC, washbasin and large walkin shower.