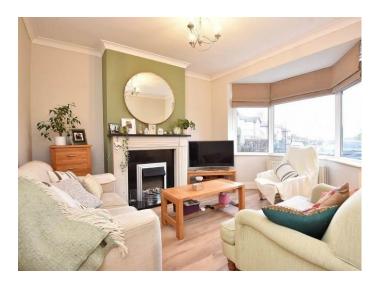

uated in a quiet and convenient location.

The accommodation comprises a spacious hall which leads to the sitting room, cloakroom and the stunning open plan dining kitchen. There is also a conservatory extension, providing an additional sitting area overlooking the garden.

Upstairs there are three good size bedrooms together with a house bathroom.

A drive provides parking and leads to a garage /store and there is a useful garden office/studio. There is a large rear garden with lawn and patio.

The property is situated in this convenient location well served by excellent local communities along Knaresborough Road and is just a short distance from the Stray and Harrogate town centre.

GROUND FLOOR SITTING ROOM

A spacious reception room with bay window and fireplace with electric fire.











#### **CLOAKROOM**

With WC and basin.

### **DINING KITCHEN**

With spacious dining area and glazed doors leading to a conservatory. The modern fitted kitchen comprises a range of stylish wall and base units with worktop and breakfast bar. Electric hob, double oven, integrated fridge/freezer and dishwasher.

#### **CONSERVATORY**

Providing a further sitting area with windows and glazed door overlooking the garden.

### FIRST FLOOR BEDROOMS

There are three good sized bedrooms on the first floor.

## **BATHROOM**

With WC, basin and bath with hand shower fitting.

#### OUTSIDE

A driveway provides parking and leads to a garage/store which has space and plumbing for a washing machine and tumble dryer. The garage has been partially converted to provide a useful garden office/studio.