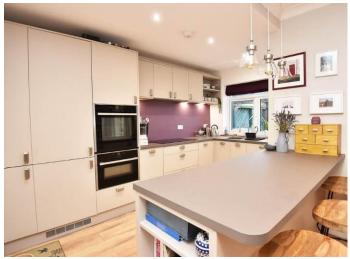

### **DINING KITCHEN**

With spacious dining area and glazed doors leading to a conservatory. The modern fitted kitchen comprises a range of stylish wall and base units with worktop and breakfast bar. Electric hob, double oven, integrated fridge/freezer and dishwasher.