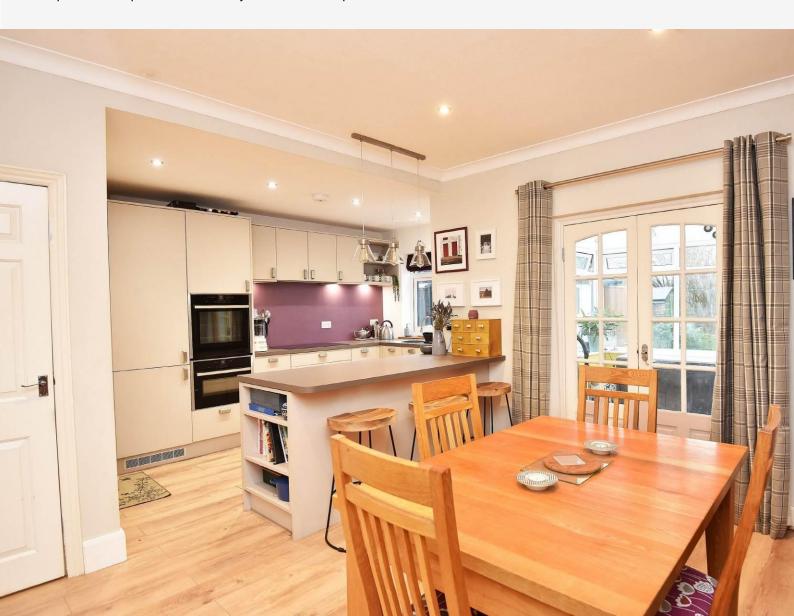

### **DINING KITCHEN**

With spacious dining area and glazed doors leading to a conservatory. The modern fitted kitchen comprises a range of stylish wall and base units with worktop and breakfast bar. Electric hob, double oven, integrated fridge/freezer and dishwasher.