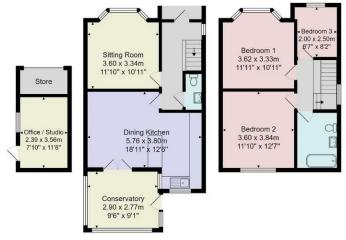

The accommodation comprises a spacious hall which leads to the sitting room, cloakroom and the stunning open plan dining kitchen. There is also a conservatory extension, providing an additional sitting area overlooking the garden.

Upstairs there are three good size bedrooms together with a house bathroom.

A drive provides parking and leads to a garage /store and there is a useful garden office/studio. There is a large rear garden with lawn and patio.

#### OUTSIDE

A driveway provides parking and leads to a garage/store which has space and plumbing for a washing machine and tumble dryer. The garage has been partially converted to provide a useful garden office/studio.

To the rear of the property there is a large and attractive garden with lawn, paved sitting area and timber garden shed.

Tenure - Freehold

Council Tax Band - C

Total Area: 102.8 m² ... 1106 ft² (excluding office / studio, store)

All measurements are approximate and for display purposes only.

No liability is accepted by either the agency or Box Property Solutions Ltd as to the exact measurements of the rooms.

Box Property Solutions Ltd retains the copyright on this plan and allows agents to use it with agreed permission.