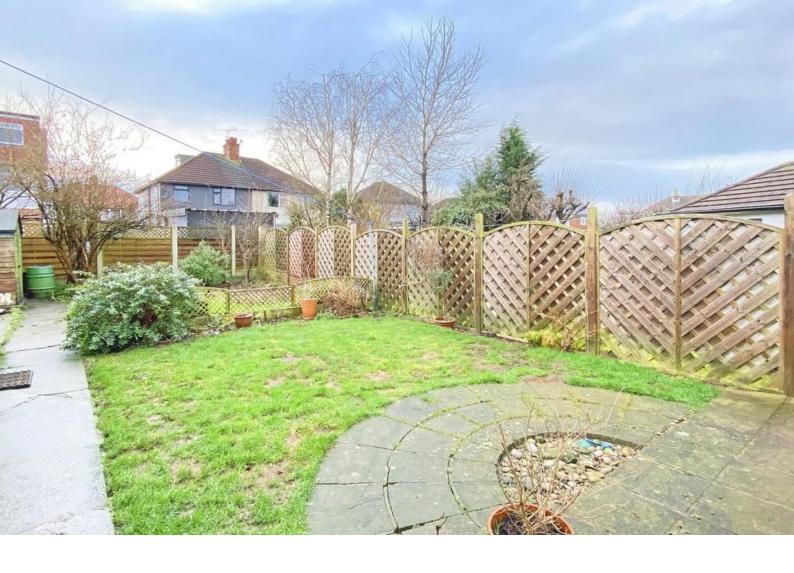

To the rear of the property there is a large and attractive garden with lawn, paved sitting area and timber garden shed.

Tenure - Freehold

Council Tax Band - C

Total Area: 102.8 m² ... 1106 ft² (excluding office / studio, store)