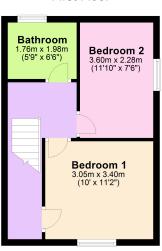

#### **First Floor**

### BEDROOM 1

4.00m (13'2") x 3.40m (11'2") Window to front, built in double storage cupboard.

#### BEDROOM 2

 $3.44m (11'4") \times 2.34m (7'8")$  Window to side, radiator, access to loft space.

#### BATHROOM

Fitted with a three piece suite comprising, panelled bath with shower over, pedestal wash hand basin and low-level WC, part ceramic tiled walls, extractor fan, Velux window to rear.