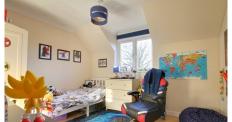

### BEDROOM 1

4.00m (13'2") x 3.40m (11'2") Window to front, built in double storage cupboard.

#### BEDROOM 2

 $3.44m (11'4") \times 2.34m (7'8")$  Window to side, radiator, access to loft space.