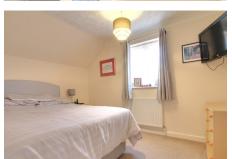

### BEDROOM 1

4.00m (13'2") x 3.40m (11'2") Window to front, built in double storage cupboard.

#### BEDROOM 2

 $3.44m (11'4") \times 2.34m (7'8")$  Window to side, radiator, access to loft space.