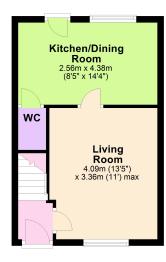

## **Ground Floor**

#### **GROUND FLOOR**

ENTRANCE HALL Stairs to first floor landing.

LOUNGE 4.08m (13'5") x 3.36m (11') max. Window to front

#### KITCHEN/DINER

4.38m (14'5") x 3.36m (11')

Fitted with a matching range of base and eye level units with worktop space over, 1½ bowl stainless steel sink with mixer tap, plumbing for washing machine, space for fridge/freezer, built-in electric oven, four ring gas hob with extractor hood over, window to rear, French doors to garden.

Fitted with a two piece suite comprising, wash hand basin, low-level WC, extractor fan, radiator, ceramic tiled floor.