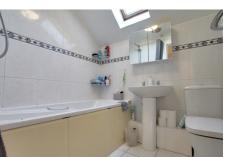

#### BATHROOM

Fitted with a three piece suite comprising, panelled bath with shower over, pedestal wash hand basin and low-level WC, part ceramic tiled walls, extractor fan, Velux window to rear.