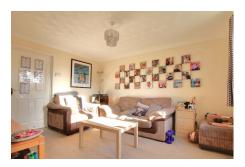

#### **GROUND FLOOR**

ENTRANCE HALL Stairs to first floor landing.

LOUNGE 4.08m (13'5") x 3.36m (11') max. Window to front