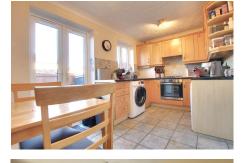

#### KITCHEN/DINER

4.38m (14'5") x 3.36m (11')

Fitted with a matching range of base and eye level units with worktop space over, 1½ bowl stainless steel sink with mixer tap, plumbing for washing machine, space for fridge/freezer, built-in electric oven, four ring gas hob with extractor hood over, window to rear, French doors to garden.