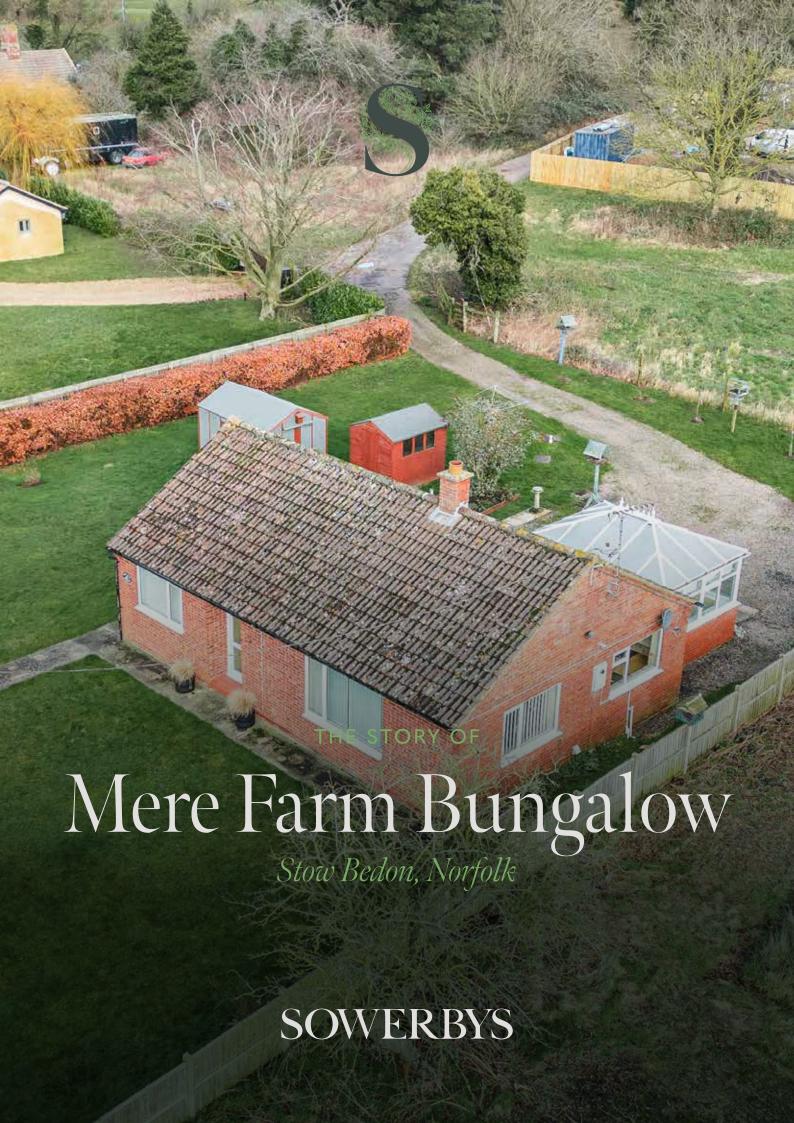

# Mere Farm Bungalow

Stow Bedon, Norfolk NR17 1ET

Detached Two Bedroom Bungalow
Rural Location with Vast Potential
Ample Off-Road Parking
Luscious Field Views

Explore the untapped potential within this expansive two-bedroom detached bungalow, nestled in the popular village of Stow Bedon. While a touch of modernisation is in store, this property provides an blank canvas for your creative vision, enhanced by captivating field views that add to its inherent charm.

Approaching the property, a world of possibilities unfolds with ample off-road parking and extensive gardens at the front and rear. The exterior hints at the potential to shape this residence into your ideal home.