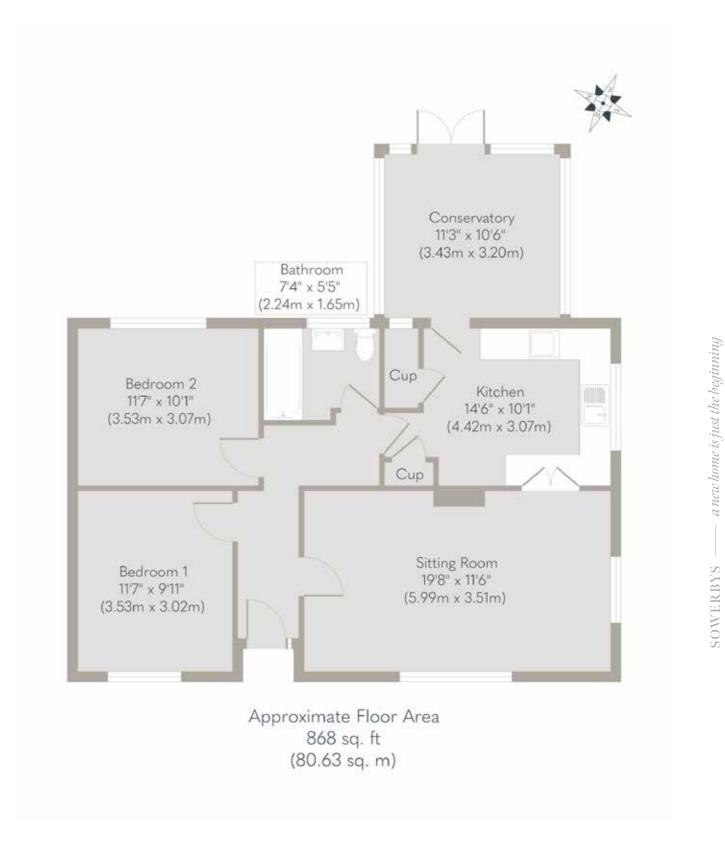

Whilst every attempt has been made to ensure the accuracy of the floor plan contained here, measurements of doors, windows, rooms and any other items are approximate and no responsibility is taken for any error, omission, or mis-statement. This plan is for illustrative purposes only and should be used as such by any prospective purchaser or tenant. The services, systems and appliances shown have not been tested and no guarantee as to their operability or efficiency can be given. Copyright V360 Ltd 2023 | www.houseviz.com