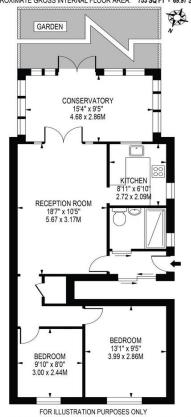

## MALDEN ROAD APPROXIMATE GROSS INTERNAL FLOOR AREA: 753 SQ FT - 69.97 SQ M

THIS FLOOR PLAN SHOULD BE USED AS A GENERAL OUTLINE FOR GUIDANCE ONLY AND DOES NOT CONSTITUTE IN WHOLE OR IN PART AN OFFER OR CONTRACT.

## **ENTRANCE HALL**

**RECEPTION ROOM** 18' 7" x 10' 5" (5.66m x 3.18m)

**CONSERVATORY** 15' 4" x 9' 5" (4.67m x 2.87m)

**KITCHEN** 8' 11" x 6' 10" (2.72m x 2.08m)

**BEDROOM 1** 13' 1" x 9' 5" (3.99m x 2.87m)

BEDROOM 2 9' 10" x 8' (3m x 2.44m)

**SHOWER ROOM** 

PRIVATE REAR GARDEN

**GARAGE** 

**OFF STREET PARKING X 2** 

**NO CHAIN** 

**CLOSE TO THE STATION** 

IMP ORTANT NOTE: Paul Graham have not tested any services, heating system, appliances, fixtures or fittings. References to the tenure of a property are based on information supplied by the seller as Paul Graham have not had sight of the title documents. Neither has Paul Graham checked any existing or necessary planning consents, building regul ations or rights of way. Prospective purchasers are advised to obtain verification from their solicitor or surveyor. PLEASE NOTE: All measurements are approximate and represent the maximum dimensions of any room (into bays and alcoves) and a margin of error should be allowed.