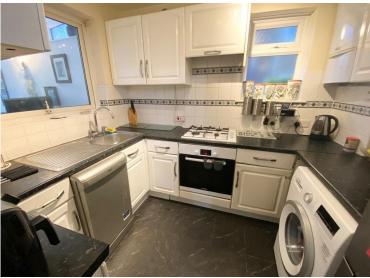

Flat 2, 30 Maldon Road, Wallington, Surrey, SM6 8BX | £350,000 Leasehold

Offered for sale with no chain, this spacious ground floor apartment benefits from two double bedrooms, a good size reception room with doors leading into the conservatory. There is also a modern fitted kitchen and shower room. The property benefits from a private southerly aspect garden, x2 parking spaces and a garage. NB \*\* the lease will be extended upon completion \*\*

## **ENTRANCE HALL**

**RECEPTION ROOM** 18' 7" x 10' 5" (5.66m x 3.18m)

**CONSERVATORY** 15' 4" x 9' 5" (4.67m x 2.87m)

**KITCHEN** 8' 11" x 6' 10" (2.72m x 2.08m)

**BEDROOM 1** 13' 1" x 9' 5" (3.99m x 2.87m)