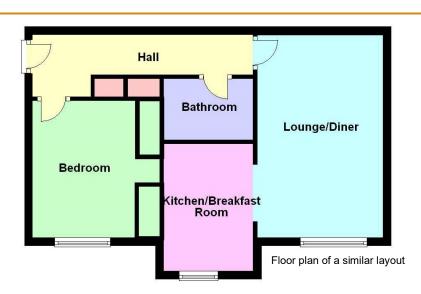

#### **GROUND FLOOR**

Communal entrance door and stairs to first floor. Front entrance door to:

### **HALLWAY**

Electric storage heater, coving to ceiling, window to rear.

#### LIVING ROOM

4.68m (15'4") x 4.08m (13'5")

Double glazed windows to front, electric panel radiator, dado rail, open plan to:

1.74m (5'9") x 1.38m (4'6")
Fitted with a matching range of base and eye level units and cupboards with drawers and worktop space over, stainless steel sink with single drainer, plumbing for washing machine, built in oven, double glazed window to front.

## **BEDROOM**

3.85m (12'8") max x 3.11m (10'2") Double glazed window to front, built in wardrobes, electric panel radiator.

### **BATHROOM**

Three piece suite comprising, enclosed shower, pedestal wash hand basin, and low-level WC, ceramic tiling, double glazed window to rear.

Allocated parking and communal gardens.

Travelling into March on Wimblington Road turn right into Cavalry Park and Hussars Court is the 1st turning on the right hand side.