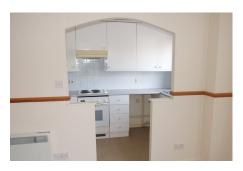

#### LIVING ROOM

4.68m (15'4") x 4.08m (13'5")

Double glazed windows to front, electric panel radiator, dado rail, open plan to:

1.74m (5'9") x 1.38m (4'6")
Fitted with a matching range of base and eye level units and cupboards with drawers and worktop space over, stainless steel sink with single drainer, plumbing for washing machine, built in oven, double glazed window to front.