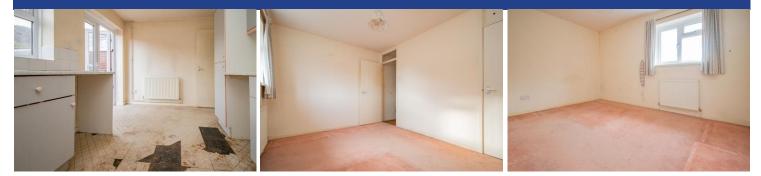

#### **KITCHEN**

12' 8" x 8' 2" (3.86m x 2.49m) Appointed along three sides with a range of low and eye level cupboards. Stainless steel sink with drainer and mixer tap. Plumbing for washing machine. Space for gas cooker. Gas central heating boiler. Radiator. Window to rear. uPVC double glazed, french doors leading to the rear garden.

#### **BEDROOM ONE**

12' 8" x 9' 2" (3.86m x 2.79m) Window to rear, one of two double bedrooms. Cupboard housing water tank. Radiator.

#### **BEDROOM TWO**

12' 8" x 7' 6" (3.86m x 2.29m) Aspect to front with views over the Garth Mountain, a second double bedroom. Radiator.