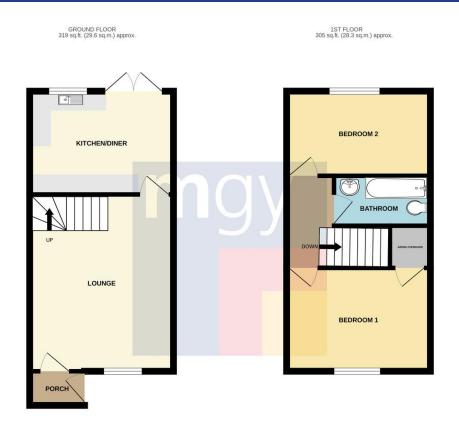

#### **Tenure Freehold**

Council Tax Band D

Floor Area Approx 623 sq ft

Viewing Arrangements Strictly by appointment

### 10 Miles Court, Gwaelod-y-garth, Cardiff, CF15 9SR

TOTAL FLOOR AREA: 623 sq.ft; (57.9 sq.m.) approx. While every attempt has been node to ensure the accuracy of the flooping contained here, measurements, donors, who have been three provides the approxement of the strengt properties of the data back the strengt properties and tapping the strengt properties of the data back the strengt properties of the strengt properties of the data back the strengt properties of the data back the strengt properties of the data back the strengt properties of the stren