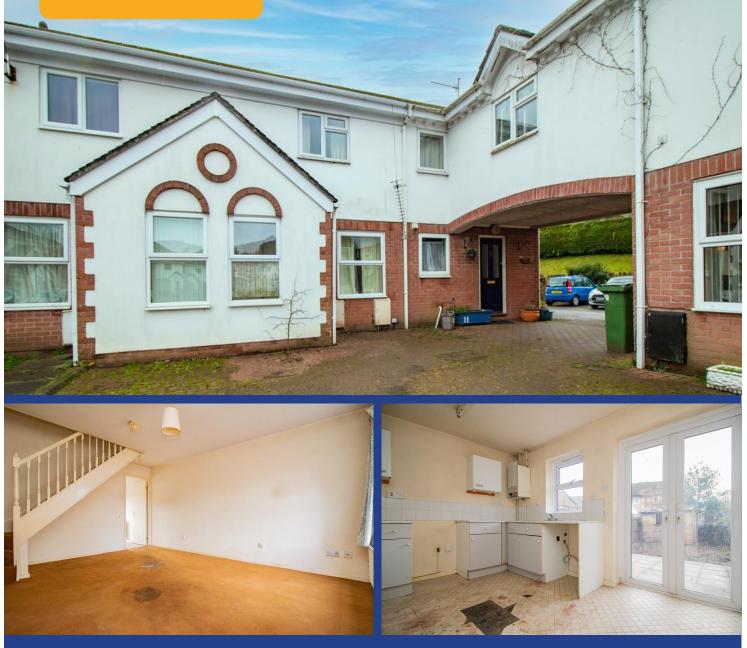

## **Property Description**

\*\* IN NEED OF MODERNISATION \*\* CUL-DE-SAC LOCATION \*\* NO CHAIN \*\* A mid terraced property situated in the sought after area of Gwaelod Y Garth, with views of the Garth Mountain. Property comprises entrance porch, lounge, kitchen with double french doors to the enclosed rear garden, two double bedrooms and family bathroom. Gas central heating. Allocated Parking. EPC Rating: D

#### **ENTRANCE PORCH**

Approached via a wooden door, uPVC double glazed window to front. Door leading into lounge.

#### LOUNGE

12' 8" x 15' 8" (3.86m x 4.78m) A good sized living spaœ, uPVC double glazed window to front, radiator. Door to kitchen. Stairs leading to landing.

#### **KITCHEN**

12' 8" x 8' 2" (3.86m x 2.49m) Appointed along three sides with a range of low and eye level cupboards. Stainless steel sink with drainer and mixer tap. Plumbing for washing machine. Space for gas cooker. Gas central heating boiler. Radiator. Window to rear. uPVC double glazed, french doors leading to the rear garden.