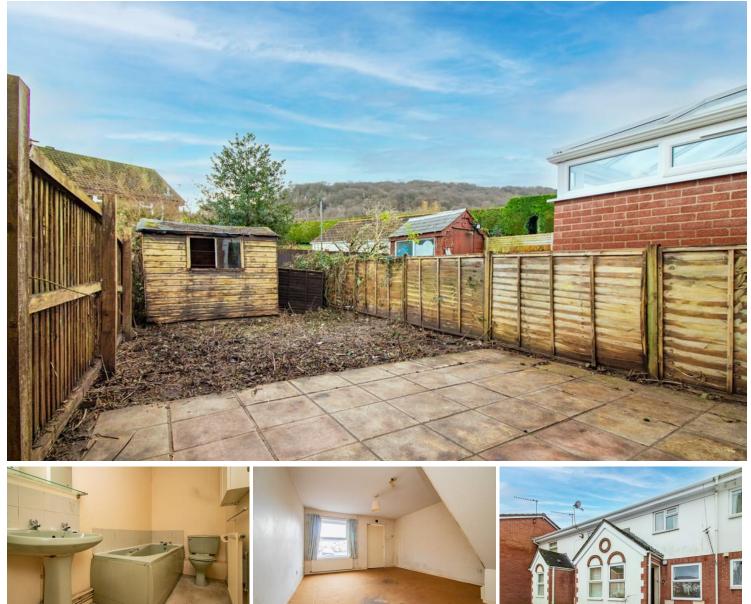

#### BATHROOM

8' 6" x 4' 6" (2.59m x 1.37m) Suite comprising of low level WC, bath, wash hand basin with light and shaving point. Extractor fan. Radiator.

#### OUTSIDE

REAR GARDEN Enclosed, South east facing garden, small patio area with wooden fencing.

#### FRONT

Block paving to front with archway leading to allocated parking space.