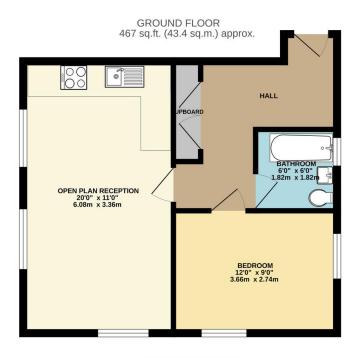

## Phillips George

TOTAL FLOOR AREA. 467 s.g.ft. (43.4 s.g.m.) approx.

Thist every attempt his been made to ensure the accuracy of the topolar contained print, measurements, of doors, vanidover, soons and any other terms are approximate and no responsibility in taken for any error, or massion or mis-statement. This plan is not instantive purposes only and should be used as such by any opportive purchaser. The services, systems and appliances shown have not been tested and no guarantee as to their operating of entire purchaser.