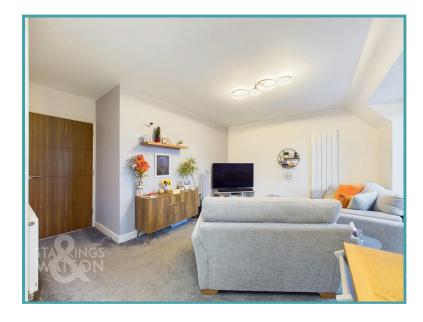

#### THE GRAND TOUR

Heading inside, the communal entrance is immaculate and leads to the first floor entrance door. The hallway is a good size and includes a large built-in storage cupboard, with attractive wood doors to all rooms. Wood effect flooring runs under foot, with recessed spotlighting in the ceiling, along with a velux window. The first door leading off is to the main double bedroom, with fitted carpet, space for furniture and a double glazed window to front. The family bathroom is adjacent, finished with tiled splash backs and a three piece suite, with a shower over the bath and a glazed shower screen. The second bedroom sits at the end of the hall, finished with fitted carpet and velux windows. The main living space is open plan, sitting at the front of the apartment, providing ample space for soft furnishings and a table. The main sitting area is carpeted and includes a contemporary vertical radiator and full height windows to front. In the kitchen, space is provided for white goods, whilst the gas hob and electric double oven are built-in, complete with matching up-stands and under cupboard lighting.