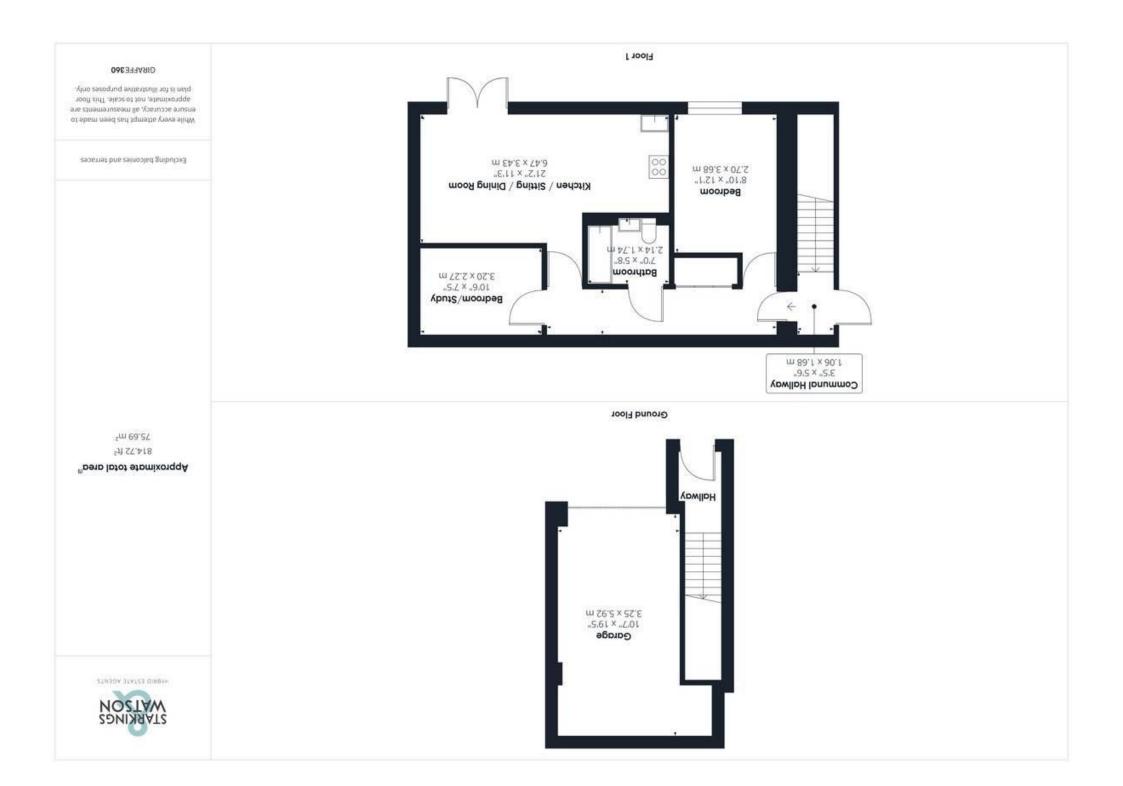

#### **IN SUMMARY**

80% SHARED EQUITY HOME with NO RENT TO PAY. This IMMACULATE COACH HOUSE APARTMENT with a LARGE GARAGE is tucked away, with PARKING to front and an EASY TO MAINTAIN INTERIOR. An ideal first buy the property is ready to move in, with the benefits of double glazing and gas fired CENTRAL HEATING like most modern builds, along with FIBRE INTERNET to the property. The shared entrance leads to only two properties, with a first floor door leading to the main hall entrance - a large space with BUILT-IN STORAGE. The accommodation comprises an OPEN PLAN KITCHEN and LIVING AREA with a full range of storage in the kitchen, integrated cooking appliances and space for other white goods, TWO BEDROOMS and the family bathroom which is complete with a SHOWER over the bath.

#### THE GRAND TOUR

Heading inside, the communal entrance is immaculate and leads to the first floor entrance door. The hallway is a good size and includes a large built-in storage cupboard, with attractive wood doors to all rooms. Wood effect flooring runs under foot, with recessed spotlighting in the ceiling, along with a velux window. The first door leading off is to the main double bedroom, with fitted carpet, space for furniture and a double glazed window to front. The family bathroom is adjacent, finished with tiled splash backs and a three piece suite, with a shower over the bath and a glazed shower screen. The second bedroom sits at the end of the hall, finished with fitted carpet and velux windows. The main living space is open plan, sitting at the front of the apartment, providing ample space for soft furnishings and a table. The main sitting area is carpeted and includes a contemporary vertical radiator and full height windows to front. In the kitchen, space is provided for white goods, whilst the gas hob and electric double oven are built-in, complete with matching up-stands and under cupboard lighting.

#### THE GREAT OUTDOORS

The garage space is accessed via a front entrance door and includes a wide garage, with a storage area to the rear, power and lighting.