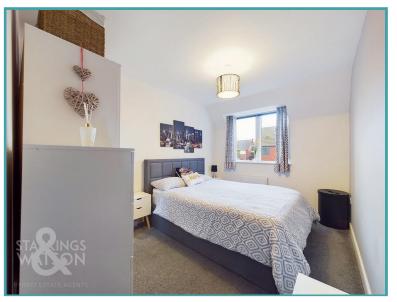

#### THE GRAND TOUR

Heading inside, the communal entrance is immaculate and leads to the first floor entrance door. The hallway is a good size and includes a large built-in storage cupboard, with attractive wood doors to all rooms. Wood effect flooring runs under foot, with recessed spotlighting in the ceiling, along with a velux window. The first door leading off is to the main double bedroom, with fitted carpet, space for furniture and a double glazed window to front. The family bathroom is adjacent, finished with tiled splash backs and a three piece suite, with a shower over the bath and a glazed shower screen. The second bedroom sits at the end of the hall, finished with fitted carpet and velux windows. The main living space is open plan, sitting at the front of the apartment, providing ample space for soft furnishings and a table. The main sitting area is carpeted and includes a contemporary vertical radiator and full height windows to front. In the kitchen, space is provided for white goods, whilst the gas hob and electric double oven are built-in, complete with matching up-stands and under cupboard lighting.