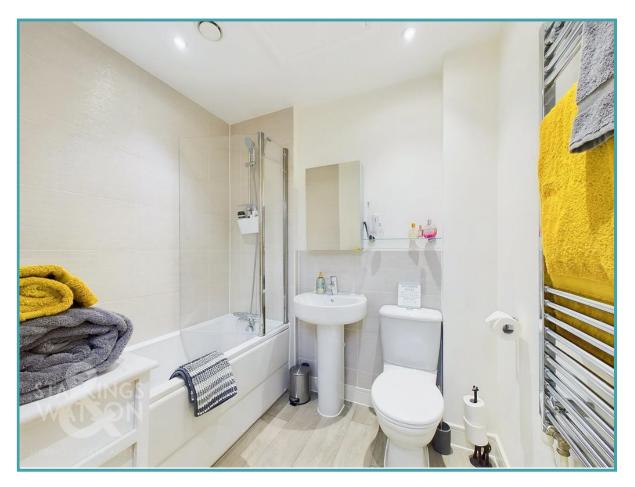

#### THE GRAND TOUR

Heading inside, the communal entrance is immaculate and leads to the first floor entrance door. The hallway is a good size and includes a large built-in storage cupboard, with attractive wood doors to all rooms. Wood effect flooring runs under foot, with recessed spotlighting in the ceiling, along with a velux window. The first door leading off is to the main double bedroom, with fitted carpet, space for furniture and a double glazed window to front. The family bathroom is adjacent, finished with tiled splash backs and a three piece suite, with a shower over the bath and a glazed shower screen. The second bedroom sits at the end of the hall, finished with fitted carpet and velux windows. The main living space is open plan, sitting at the front of the apartment, providing ample space for soft furnishings and a table. The main sitting area is carpeted and includes a contemporary vertical radiator and full height windows to front. In the kitchen, space is provided for white goods, whilst the gas hob and electric double oven are built-in, complete with matching up-stands and under cupboard lighting.