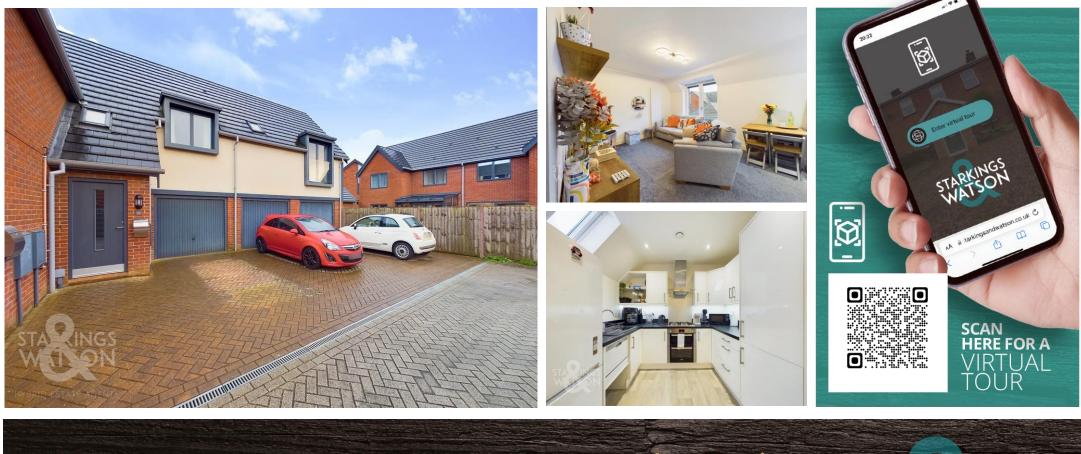

#### SETTING THE SCENE

Tucked away off Blaxter Way, the parking area opens up to the main property and the three garages below, with turning space and parking. Driveway parking is provided in front of the garage.

#### THE GRAND TOUR

Heading inside, the communal entrance is immaculate and leads to the first floor entrance door. The hallway is a good size and includes a large built-in storage cupboard, with attractive wood doors to all rooms. Wood effect flooring runs under foot, with recessed spotlighting in the ceiling, along with a velux window. The first door leading off is to the main double bedroom, with fitted carpet, space for furniture and a double glazed window to front. The family bathroom is adjacent, finished with tiled splash backs and a three piece suite, with a shower over the bath and a glazed shower screen. The second bedroom sits at the end of the hall, finished with fitted carpet and velux windows. The main living space is open plan, sitting at the front of the apartment, providing ample space for soft furnishings and a table. The main sitting area is carpeted and includes a contemporary vertical radiator and full height windows to front. In the kitchen, space is provided for white goods, whilst the gas hob and electric double oven are built-in, complete with matching up-stands and under cupboard lighting.

#### THE GREAT OUTDOORS

The garage space is accessed via a front entrance door and includes a wide garage, with a storage area to the rear, power and lighting.

#### **VIRTUAL TOUR**

View our virtual tour for a full 360 degree of the interior of the property.