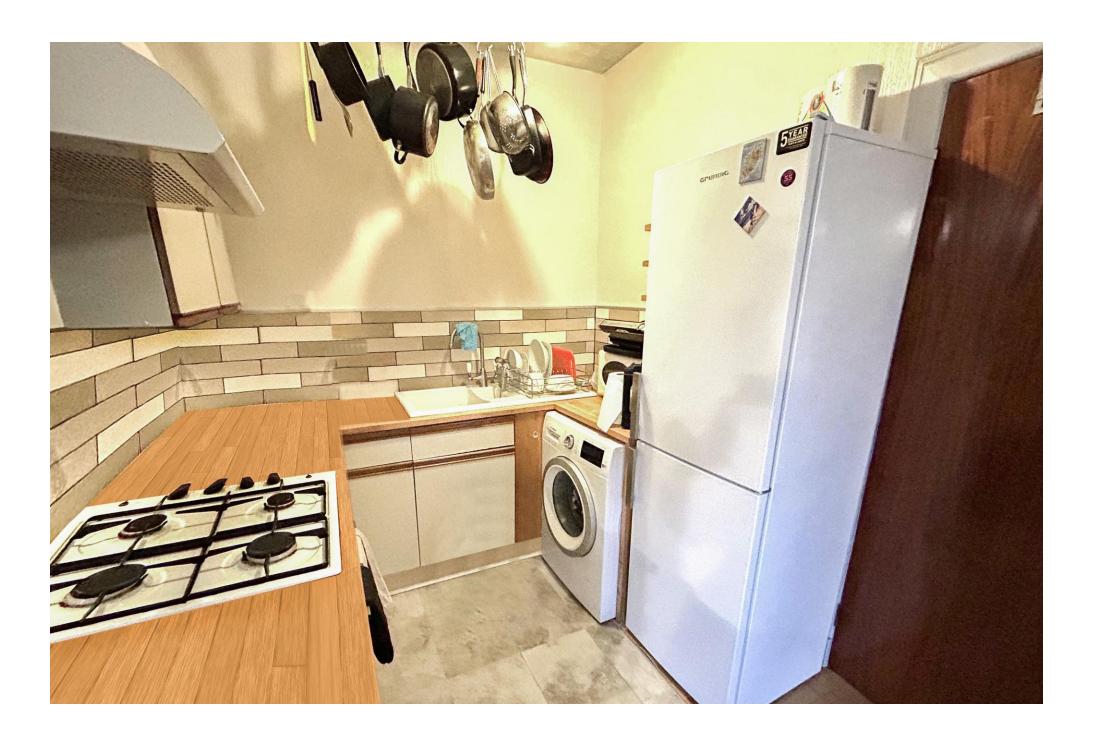

## Property Summary

We are delighted to bring to the market this ONE BEDROOM SECOND FLOOR FLAT situated within the desirable town of Pitlochry.

The property offers well presented accommodation comprising open plan lounge and kitchen with rear facing window from the lounge and integrated oven, hob and extractor in the kitchen; double bedroom with balcony to the rear and fitted wardrobes and shower room with white suite.

The property benefits from having gas central heating and double glazing throughout.

The property would make an ideal starter home or second/holiday home. Early viewing is highly recommended.

### Key property features

- ✓ Central Location
- ✓ Perfect first home
- ✓ Ideal holiday home
- **♥** Double Glazing
- ✓ Gas central heating
- **♥** Double bedroom
- **У** Shower room
- ❤ Open plan lounge/kitchen/diner
- ✓ Nice rear view
- Close to all amenities