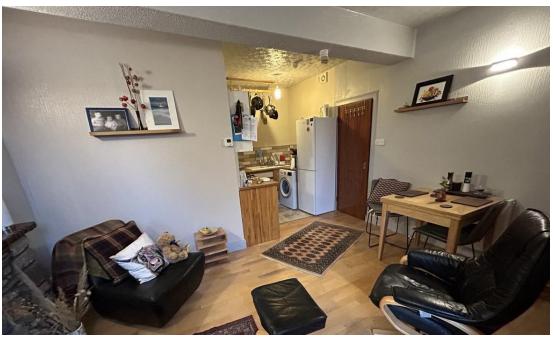

## Property Summary

We are delighted to bring to the market this ONE BEDROOM SECOND FLOOR FLAT situated within the desirable town of Pitlochry.

The property offers well presented accommodation comprising open plan lounge and kitchen with rear facing window from the lounge and integrated oven, hob and extractor in the kitchen; double bedroom with balcony to the rear and fitted wardrobes and shower room with white suite.

The property benefits from having gas central heating and double glazing throughout.

The property would make an ideal starter home or second/holiday home. Early viewing is highly recommended.

### Key property features

- ✓ Central Location
- ✓ Perfect first home
- ✓ Ideal holiday home
- **♥** Double Glazing
- ✓ Gas central heating
- **♥** Double bedroom
- **У** Shower room
- ❤ Open plan lounge/kitchen/diner
- ✓ Nice rear view
- Close to all amenities