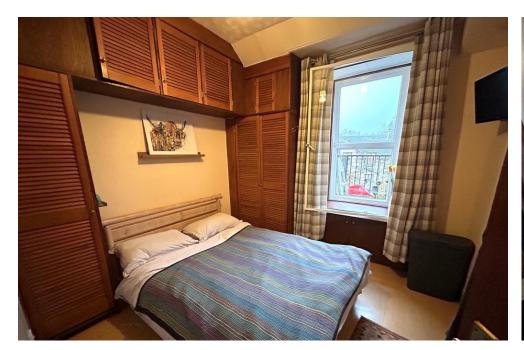

## Property Summary

We are delighted to bring to the market this ONE BEDROOM SECOND FLOOR FLAT situated within the desirable town of Pitlochry.

The property offers well presented accommodation comprising open plan lounge and kitchen with rear facing window from the lounge and integrated oven, hob and extractor in the kitchen; double bedroom with balcony to the rear and fitted wardrobes and shower room with white suite.

#### LOUNGE/DINER

13' 11" x 10' 8" (4.24m x 3.25m)

KITCHEN AREA

7' 4" x 7' 1" (2.24m x 2.16m)

**BEDROOM** 

9'6" x 8'5" (2.9m x 2.57m)

SHOWER ROOM

5' 1" x 4' 11" (1.55m x 1.5m)