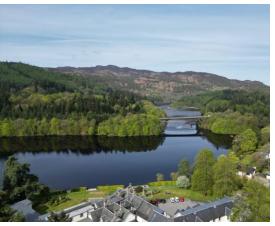

# About the Area

Pitlochry is set in the heart of the beautiful Perthshire countryside and is served by a wide range of local facilities and amenities including shopping, banking, professional offices, doctor's surgery and a community hospital.

The town remains a popular holiday destination and attractions include the fish ladder, Pitlochry festival theatre and the nearby Blair castle.

The town is bypassed by the A9 trunk route providing easy access to the North and South.