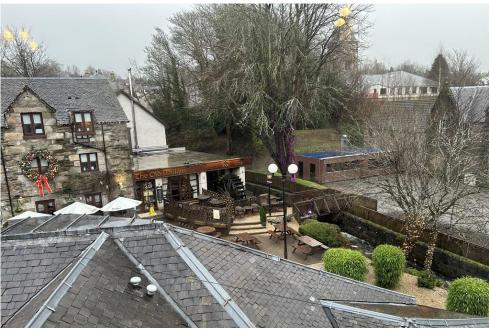

# About the Area

Pitlochry is set in the heart of the beautiful Perthshire countryside and is served by a wide range of local facilities and amenities including shopping, banking, professional offices, doctor's surgery and a community hospital.

The town remains a popular holiday destination and attractions include the fish ladder, Pitlochry festival theatre and the nearby Blair castle.

The town is bypassed by the A9 trunk route providing easy access to the North and South.