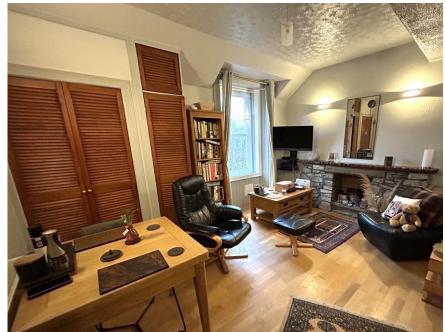

## Property Summary

We are delighted to bring to the market this ONE BEDROOM SECOND FLOOR FLAT situated within the desirable town of Pitlochry.

The property offers well presented accommodation comprising open plan lounge and kitchen with rear facing window from the lounge and integrated oven, hob and extractor in the kitchen; double bedroom with balcony to the rear and fitted wardrobes and shower room with white suite.

The property benefits from having gas central heating and double glazing throughout.

The property would make an ideal starter home or second/holiday home. Early viewing is highly recommended.

### Key property features

- ✓ Central Location
- ✓ Perfect first home
- ✓ Ideal holiday home
- **♥** Double Glazing
- ✓ Gas central heating
- **♥** Double bedroom
- **У** Shower room
- ❤ Open plan lounge/kitchen/diner
- ✓ Nice rear view
- Close to all amenities