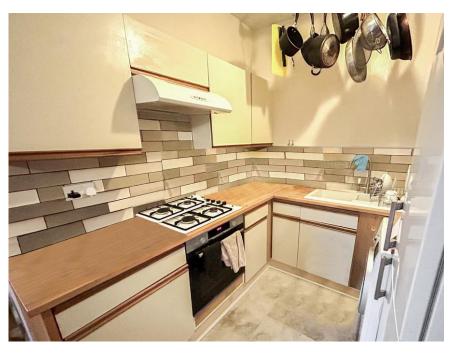

## Property Summary

We are delighted to bring to the market this ONE BEDROOM SECOND FLOOR FLAT situated within the desirable town of Pitlochry.

The property offers well presented accommodation comprising open plan lounge and kitchen with rear facing window from the lounge and integrated oven, hob and extractor in the kitchen; double bedroom with balcony to the rear and fitted wardrobes and shower room with white suite.

The property benefits from having gas central heating and double glazing throughout.

The property would make an ideal starter home or second/holiday home. Early viewing is highly recommended.

### Key property features

- ✓ Central Location
- ✓ Perfect first home
- ✓ Ideal holiday home
- **♥** Double Glazing
- ✓ Gas central heating
- **♥** Double bedroom
- **У** Shower room
- ❤ Open plan lounge/kitchen/diner
- ✓ Nice rear view
- Close to all amenities