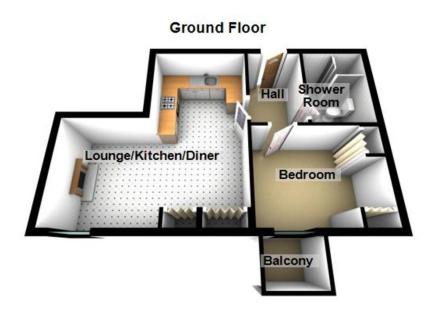

### Floorplans

#### Property Room Sizes

#### LOUNGE/DINER

13' 11" x 10' 8" (4.24m x 3.25m)

KITCHEN AREA

7' 4" x 7' 1" (2.24m x 2.16m)

**BEDROOM** 

9'6" x 8'5" (2.9m x 2.57m)

SHOWER ROOM

5' 1" x 4' 11" (1.55m x 1.5m)

HALL

5' 1" x 2' 8" (1.55m x 0.81m)

PLEASE NOTE: These particulars whilst believed to be accurate are set out as a general outline only for guidance and do not constitute any part of an offer or contract intending, purchasers should not rely on them as statements or representations of fact, but must satisfy themselves by inspection or otherwise as to their accuracy. No person in this firm's employment has the authority to make or give representation or warranty in respect of the property. All roomsizes are approximate and for general guidance only. They cannot be relied upon for fitting carpets, fumiture etc.