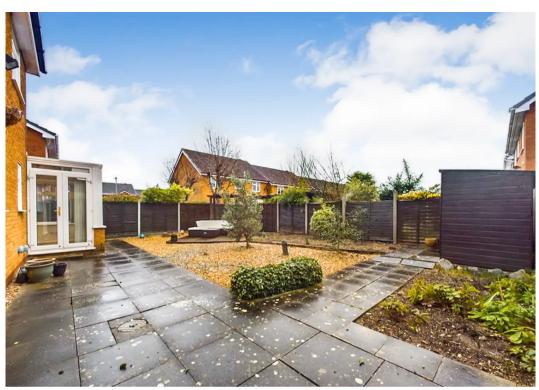

## INTRODUCTION

The property is situated in a cul-de-sac location, with a south / easterly facing rear garden and plenty of driveway parking to the front elevation. The entrance hall has an internal access door into the double width garage as well as a downstairs cloakroom. There are also double doors into the living room and a door into the kitchen / breakfast room. The living room has a lovely bay window to the front with doors into the dining room. The kitchen is well appointed with a range of cupboard units, breakfast bar area and NEFF appliances with a small utility room situated just off with appliance spaces. The conservatory is UPVC construction and a functional space with french doors into the rear garden. Upstairs the landing houses the airing cupboard and loft access. All four bedrooms are comfortable double rooms with the principal bedroom benefiting from an en-suite shower room as well as a further family bathroom.