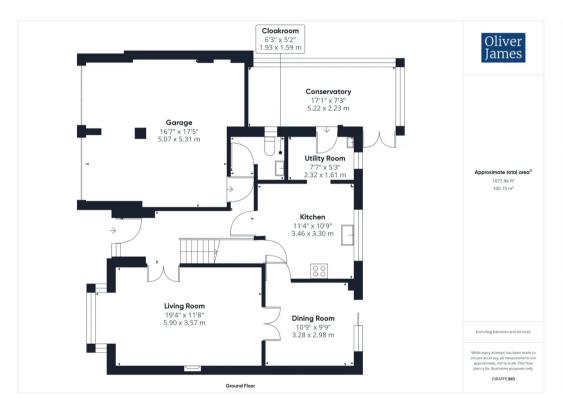

Tenure: Freehold

- Detached family home offered with no forward chain.
- The Gross Internal Floor Area is approximately 1437 sq/ft / 133 sq/metres.
- Four bedrooms all with fitted wardrobes.
- En-suite shower room, family bathroom and downstairs cloakroom.
- Double integral garage with power and lighting.
- Well maintained South / Easterly facing rear garden.
- Two reception rooms, separate utility room and conservatory.
- Easy access out onto the Al / Al4 road network.
- Short walk to Huntingdon Train Station.
- EPC: C.

## INTRODUCTION

The property is situated in a cul-de-sac location, with a south / easterly facing rear garden and plenty of driveway parking to the front elevation. The entrance hall has an internal access door into the double width garage as well as a downstairs cloakroom. There are also double doors into the living room and a door into the kitchen / breakfast room. The living room has a lovely bay window to the front with doors into the dining room. The kitchen is well appointed with a range of cupboard units, breakfast bar area and NEFF appliances with a small utility room situated just off with appliance spaces. The conservatory is UPVC construction and a functional space with french doors into the rear garden. Upstairs the landing houses the airing cupboard and loft access. All four bedrooms are comfortable double rooms with the principal bedroom benefiting from an en-suite shower room as well as a further family bathroom.