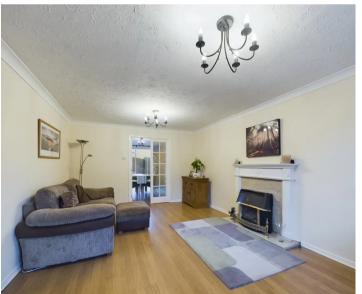

## INTRODUCTION

The property is situated in a cul-de-sac location, with a south / easterly facing rear garden and plenty of driveway parking to the front elevation. The entrance hall has an internal access door into the double width garage as well as a downstairs cloakroom. There are also double doors into the living room and a door into the kitchen / breakfast room. The living room has a lovely bay window to the front with doors into the dining room. The kitchen is well appointed with a range of cupboard units, breakfast bar area and NEFF appliances with a small utility room situated just off with appliance spaces. The conservatory is UPVC construction and a functional space with french doors into the rear garden. Upstairs the landing houses the airing cupboard and loft access. All four bedrooms are comfortable double rooms with the principal bedroom benefiting from an en-suite shower room as well as a further family bathroom.