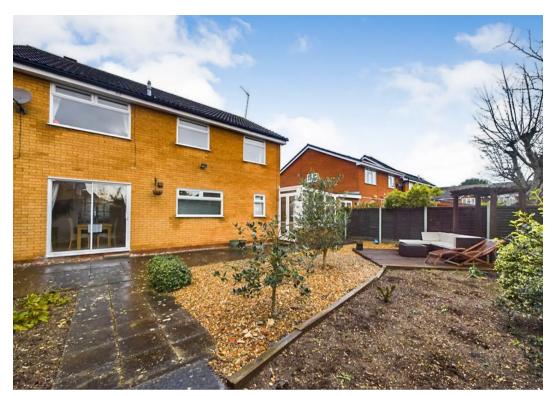

## 4 Grasmere

Huntingdon, Huntingdon

A detached four bedroom / two bathroom family home of 1437 sq/ft / 133 sq/metres with integral double garaging and pleasant South / Easterly facing rear garden. No forward chain. Council Tax band: E

Tenure: Freehold

- Detached family home offered with no forward chain.
- The Gross Internal Floor Area is approximately 1437 sq/ft / 133 sq/metres.
- Four bedrooms all with fitted wardrobes.
- En-suite shower room, family bathroom and downstairs cloakroom.
- Double integral garage with power and lighting.
- Well maintained South / Easterly facing rear garden.
- Two reception rooms, separate utility room and conservatory.
- Easy access out onto the Al / Al4 road network.
- Short walk to Huntingdon Train Station.
- EPC: C.

## INTRODUCTION

The property is situated in a cul-de-sac location, with a south / easterly facing rear garden and plenty of driveway parking to the front elevation. The entrance hall has an internal access door into the double width garage as well as a downstairs cloakroom. There are also double doors into the living room and a door into the kitchen / breakfast room. The living room has a lovely bay window to the front with doors into the dining room. The kitchen is well appointed with a range of cupboard units, breakfast bar area and NEFF appliances with a small utility room situated just off with appliance spaces. The conservatory is UPVC construction and a functional space with french doors into the rear garden. Upstairs the landing houses the airing cupboard and loft access. All four bedrooms are comfortable double rooms with the principal bedroom benefiting from an en-suite shower room as well as a further family bathroom.