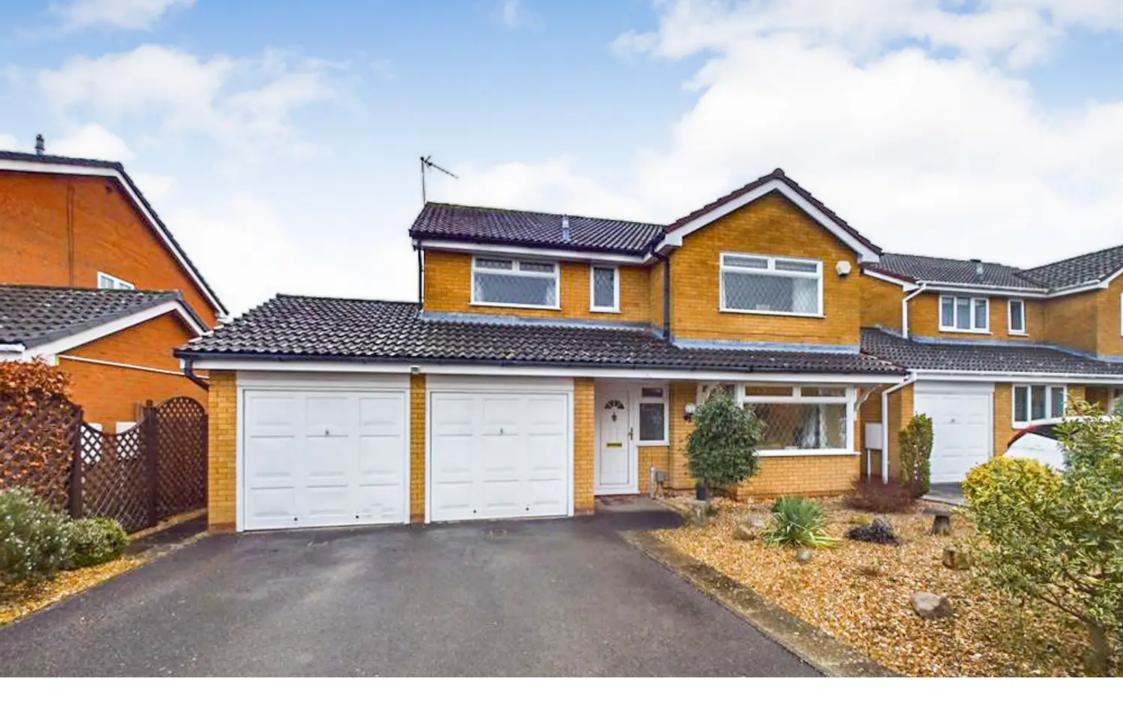

## 4 Grasmere

Huntingdon, Huntingdon

A detached four bedroom / two bathroom family home of 1437 sq/ft / 133 sq/metres with integral double garaging and pleasant South / Easterly facing rear garden. No forward chain. Council Tax band: E

## INTRODUCTION

The property is situated in a cul-de-sac location, with a south / easterly facing rear garden and plenty of driveway parking to the front elevation. The entrance hall has an internal access door into the double width garage as well as a downstairs cloakroom. There are also double doors into the living room and a door into the kitchen / breakfast room. The living room has a lovely bay window to the front with doors into the dining room. The kitchen is well appointed with a range of cupboard units, breakfast bar area and NEFF appliances with a small utility room situated just off with appliance spaces. The conservatory is UPVC construction and a functional space with french doors into the rear garden. Upstairs the landing houses the airing cupboard and loft access. All four bedrooms are comfortable double rooms with the principal bedroom benefiting from an en-suite shower room as well as a further family bathroom.