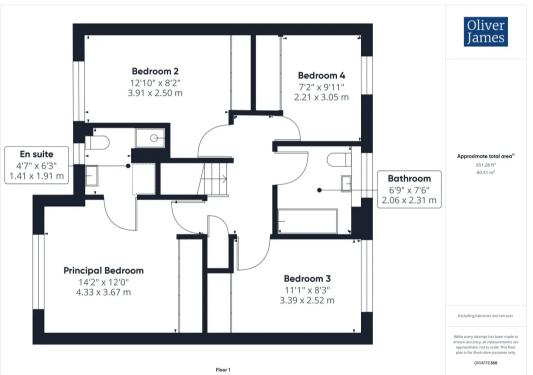

Tenure: Freehold

- Detached family home offered with no forward chain.
- The Gross Internal Floor Area is approximately 1437 sq/ft / 133 sq/metres.
- Four bedrooms all with fitted wardrobes.
- En-suite shower room, family bathroom and downstairs cloakroom.
- Double integral garage with power and lighting.
- Well maintained South / Easterly facing rear garden.
- Two reception rooms, separate utility room and conservatory.
- Easy access out onto the Al / Al4 road network.
- Short walk to Huntingdon Train Station.
- EPC: C.

## INTRODUCTION

The property is situated in a cul-de-sac location, with a south / easterly facing rear garden and plenty of driveway parking to the front elevation. The entrance hall has an internal access door into the double width garage as well as a downstairs cloakroom. There are also double doors into the living room and a door into the kitchen / breakfast room. The living room has a lovely bay window to the front with doors into the dining room. The kitchen is well appointed with a range of cupboard units, breakfast bar area and NEFF appliances with a small utility room situated just off with appliance spaces. The conservatory is UPVC construction and a functional space with french doors into the rear garden. Upstairs the landing houses the airing cupboard and loft access. All four bedrooms are comfortable double rooms with the principal bedroom benefiting from an en-suite shower room as well as a further family bathroom.