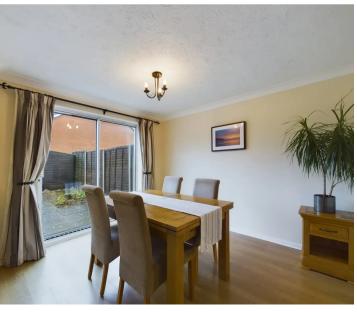

## INTRODUCTION

The property is situated in a cul-de-sac location, with a south / easterly facing rear garden and plenty of driveway parking to the front elevation. The entrance hall has an internal access door into the double width garage as well as a downstairs cloakroom. There are also double doors into the living room and a door into the kitchen / breakfast room. The living room has a lovely bay window to the front with doors into the dining room. The kitchen is well appointed with a range of cupboard units, breakfast bar area and NEFF appliances with a small utility room situated just off with appliance spaces. The conservatory is UPVC construction and a functional space with french doors into the rear garden. Upstairs the landing houses the airing cupboard and loft access. All four bedrooms are comfortable double rooms with the principal bedroom benefiting from an en-suite shower room as well as a further family bathroom.