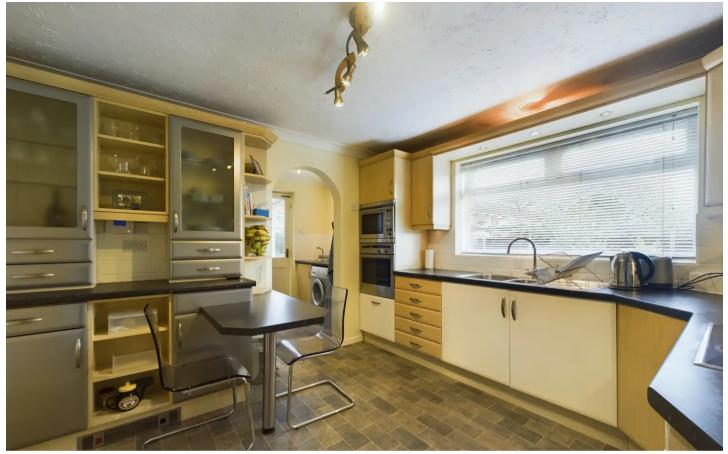

## INTRODUCTION

The property is situated in a cul-de-sac location, with a south / easterly facing rear garden and plenty of driveway parking to the front elevation. The entrance hall has an internal access door into the double width garage as well as a downstairs cloakroom. There are also double doors into the living room and a door into the kitchen / breakfast room. The living room has a lovely bay window to the front with doors into the dining room. The kitchen is well appointed with a range of cupboard units, breakfast bar area and NEFF appliances with a small utility room situated just off with appliance spaces. The conservatory is UPVC construction and a functional space with french doors into the rear garden. Upstairs the landing houses the airing cupboard and loft access. All four bedrooms are comfortable double rooms with the principal bedroom benefiting from an en-suite shower room as well as a further family bathroom.