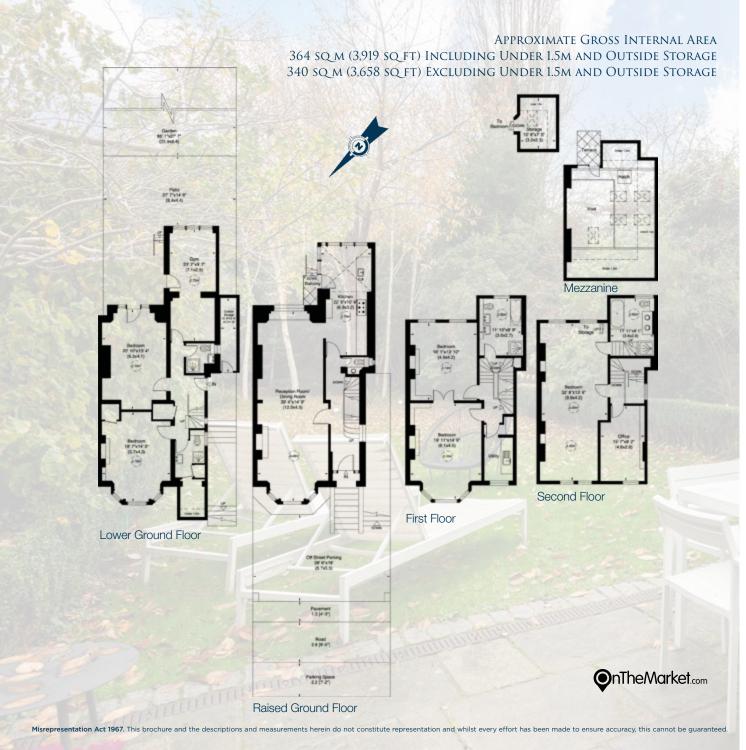

## **ACCOMMODATION & AMENITIES**

ENTRANCE HALL • 39' RECEPTION ROOM/DINING ROOM

22' KITCHEN BREAKFAST ROOM • GUEST CLOAKROOM

TWO FIRST FLOOR BEDROOMS • FAMILY BATHROOM

UTILITY ROOM • TOP FLOOR DOUBLE VOLUME STUDIO

STYLE PRINCIPAL BEDROOM WITH EN SUITE AND

ADDITIONAL BEDROOM • TWO FURTHER BEDROOMS

TWO SHOWER ROOMS AND A GYM/FAMILY ROOM ON THE

GARDEN SIDE FLOOR • EXTENSIVE STORAGE • PRIVATE 85'

SOUTH FACING GARDEN • OFF STREET PARKING FOR 2/3

CARS AND ADDITIONAL PRIVATE STREET PARKING

PRICE ON APPLICATION
FREEHOLD
SOLE SELLING AGENTS

RESIDENTIAL SALES & ACQUISITIONS

020 7431 0000

28 Church Row, Hampstead, London NW3 6UP email: info@marcusparfitt.com www.marcusparfitt.com