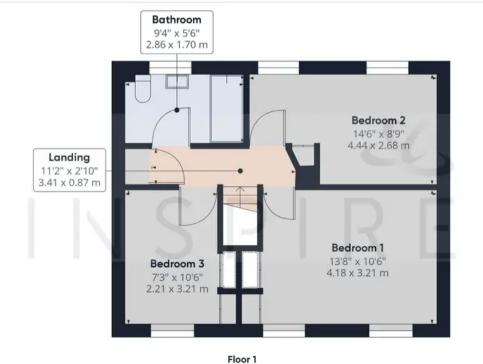

### Landing

### Bedroom 1

13' 9" x 10' 6" (4.19m x 3.20m)

The largest bedroom with fitted wardrobes.

### Bedroom 2

14' 7" x 8' 9" (4.45m x 2.67m)

Great double bedroom with fitted wardrobe

### Bedroom 3

10' 5" x 7' 3" (3.18m x 2.21m)

Great single bedroom with fitted wardrobes.

### Bathroom

6' 4" x 5' 6" (1.92m x 1.68m)