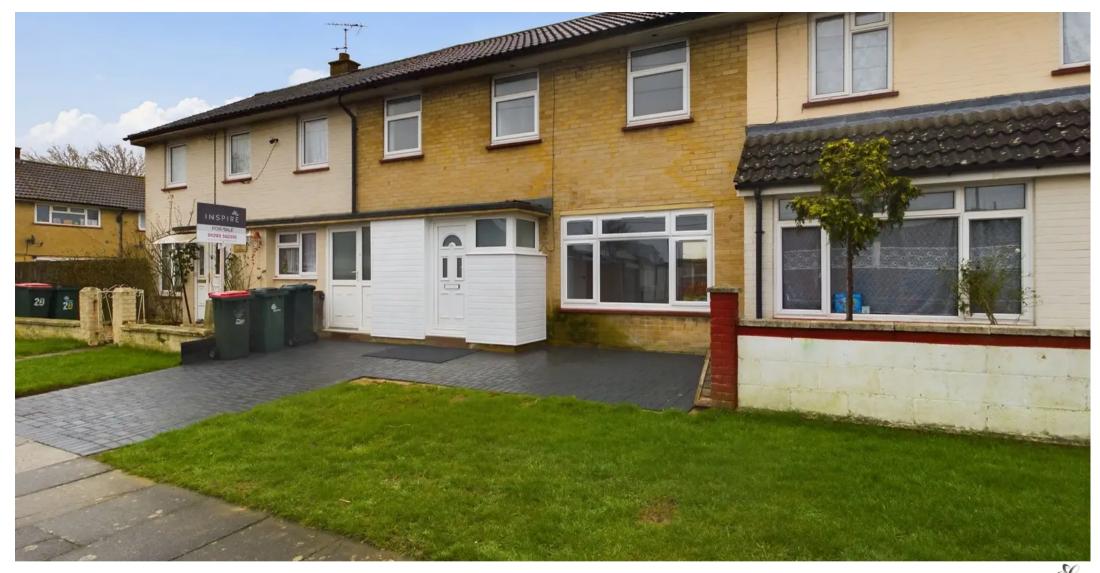

nto the lounge area.

### Landing

### Bedroom 1

13' 9" x 10' 6" (4.19m x 3.20m)

The largest bedroom with fitted wardrobes.

### Bedroom 2

14' 7" x 8' 9" (4.45m x 2.67m)

Great double bedroom with fitted wardrobe

### Bedroom 3

10' 5" x 7' 3" (3.18m x 2.21m)

Great single bedroom with fitted wardrobes.

### Bathroom

6' 4" x 5' 6" (1.92m x 1.68m)

### REAR GARDEN

### DRIVEWAY

1 Parking Space



# Kitchen 13'3" x 8'9" 4.06 x 2.67 m Lounge/Diner 10'4" x 19'8" 3.17 x 6.01 m Hallway 7'0" x 5'8" 2.15 x 1.75 m

### Floor 0



Approximate total area®

948.89 ft<sup>2</sup> 88.15 m<sup>2</sup>

Excluding balconies and terraces

While every attempt has been made to ensure accuracy, all measurements are approximate, not to scale. This floor plan is for illustrative purposes only.

GIRAFFE360



## Inspire

13 Tilgate Parade, Crawley - RH10 5EQ

01293 582335

info@inspireestates.co.uk

http://www.inspireestates.co.uk

## INSPIRE