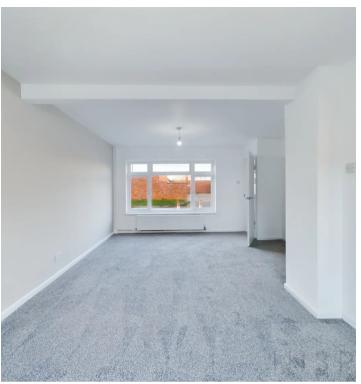

### Lounge/Diner

19' 9" x 13' 8" (6.02m x 4.17m)

Spacious lounge with double doors into a private garden.