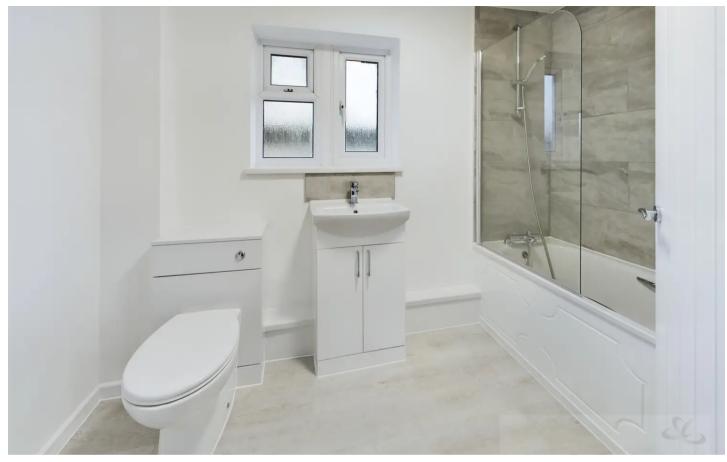

18 Newark Road, Crawley

Offers Over **£375,000** 





### 18 Newark Road

Crawley, Crawley

Charming 3 bed mid-terraced property with NO CHAIN!!. Recently refurbished with modern kitchen & new flooring. Offers spacious DUAL ASPECT lounge/diner, separate study/hobby room & enclosed rear garden. Block brick driveway for 1-2 cars. A magical home waiting to fulfil dreams. Don't miss out!

Tenure: Freehold

- NEWLY REFURBISHED
- Separate Study (versatile room)
- NO CHAIN!!
- Popular & Convenient Location
- 3 Good Size Bedrooms
- Spacious Lounge/Diner
- Block Brick Driveway for 1 or 2 vehicles
- Enclosed Rear Garden
- New Flooring Throughout
- Modern Kitchen















### **Entrance Hall**

### Study

13' 11" x 7' 1" (4.24m x 2.16m)

great room could be used for an office, play room or utility room. with understairs storage cupboard. with door into kitchen and door into porch.

### Lounge/Diner

19' 9" x 13' 8" (6.02m x 4.17m)

Spacious lounge with double doors into a private garden.

### Kitchen

13' 5" x 10' 1" (4.09m x 3.07m)

with external door into private garden plus door into the lounge area.

### Landing

### Bedroom 1

13' 9" x 10' 6" (4.19m x 3.20m)

The largest bedroom with fitted wardrobes.

### Bedroom 2

14' 7" x 8' 9" (4.45m x 2.67m)

Great double bedroom with fitted wardrobe

### Bedroom 3

10' 5" x 7' 3" (3.18m x 2.21m)

Great single bedroom with fitted wardrobes.

### Bathroom

6' 4" x 5' 6" (1.92m x 1.68m)

### REAR GARDEN

###