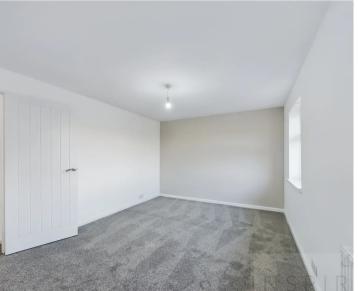

### Bedroom 3

10' 5" x 7' 3" (3.18m x 2.21m)

Great single bedroom with fitted wardrobes.