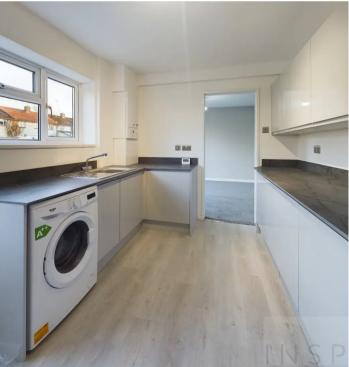

### Kitchen

13' 5" x 10' 1" (4.09m x 3.07m)

with external door into private garden plus door into the lounge area.