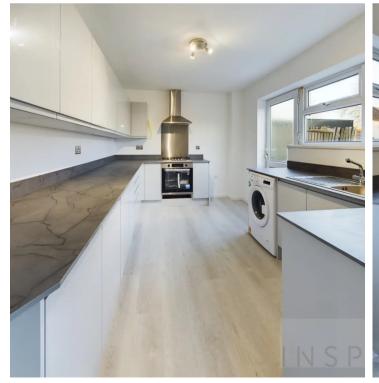

### Kitchen

13' 5" x 10' 1" (4.09m x 3.07m)

with external door into private garden plus door into the lounge area.