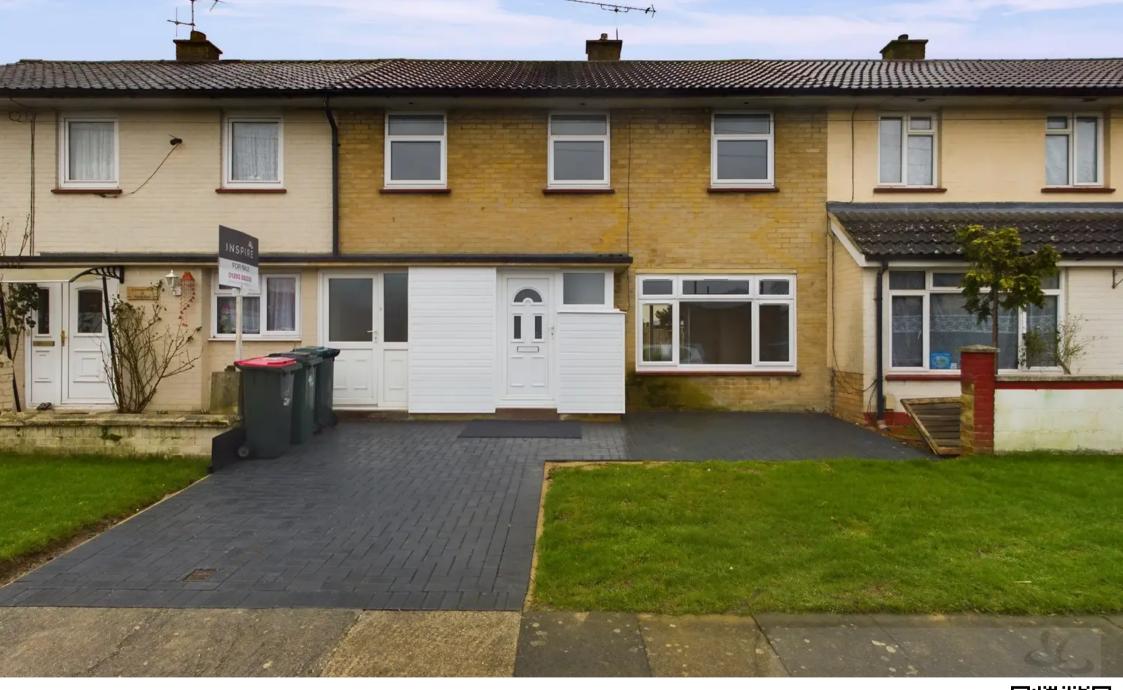

18 Newark Road, Crawley

Offers Over **£375,000** 

### 18 Newark Road

Crawley, Crawley

Charming 3 bed mid-terraced property with NO CHAIN!!. Recently refurbished with modern kitchen & new flooring. Offers spacious DUAL ASPECT lounge/diner, separate study/hobby room & enclosed rear garden. Block brick driveway for 1-2 cars. A magical home waiting to fulfil dreams. Don't miss out!

Tenure: Freehold

- NEWLY REFURBISHED
- Separate Study (versatile room)
- NO CHAIN!!
- Popular & Convenient Location
- 3 Good Size Bedrooms
- Spacious Lounge/Diner
- Block Brick Driveway for 1 or 2 vehicles
- Enclosed Rear Garden
- New Flooring Throughout
- Modern Kitchen

### DRIVEWAY

1 Parking Space