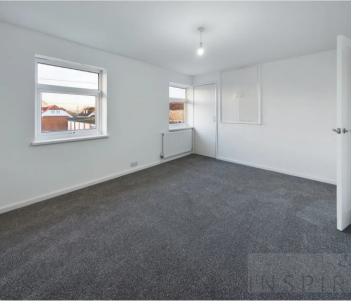

### Bedroom 2

14' 7" x 8' 9" (4.45m x 2.67m)

Great double bedroom with fitted wardrobe