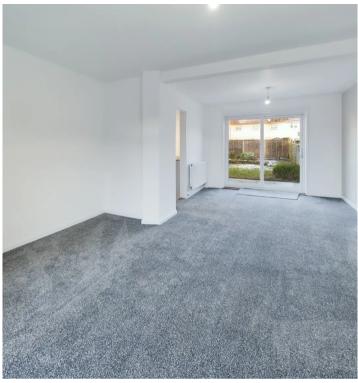

### Lounge/Diner

19' 9" x 13' 8" (6.02m x 4.17m)

Spacious lounge with double doors into a private garden.