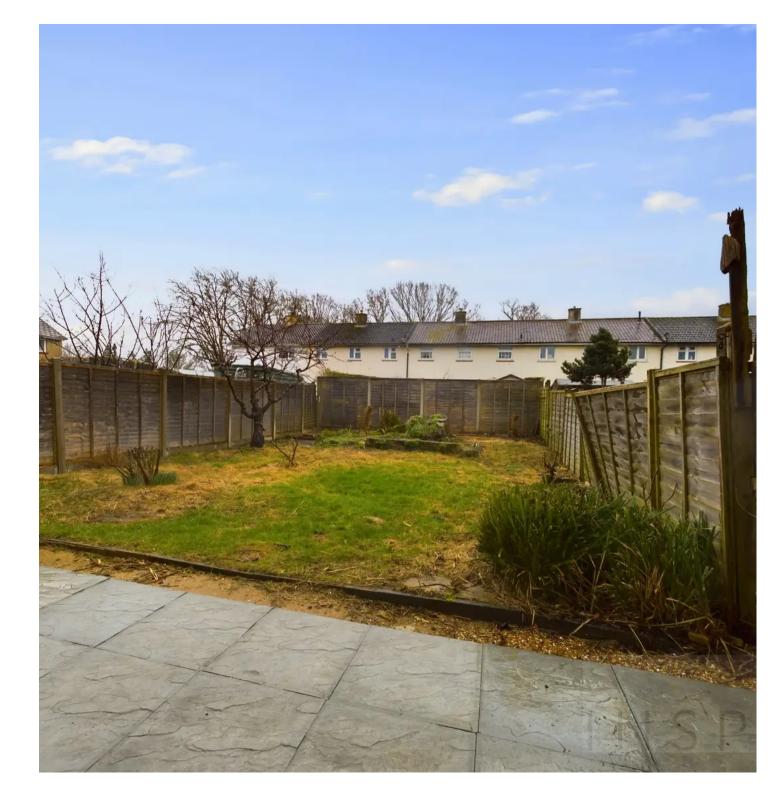

### Study

13' 11" x 7' 1" (4.24m x 2.16m)

great room could be used for an office, play room or utility room. with understairs storage cupboard. with door into kitchen and door into porch.

### Lounge/Diner

19' 9" x 13' 8" (6.02m x 4.17m)

Spacious lounge with double doors into a private garden.

### Kitchen

13' 5" x 10' 1" (4.09m x 3.07m)

with external door into private garden plus door into the lounge area.

### Landing

### Bedroom 1

13' 9" x 10' 6" (4.19m x 3.20m)

The largest bedroom with fitted wardrobes.

### Bedroom 2

14' 7" x 8' 9" (4.45m x 2.67m)

Great double bedroom with fitted wardrobe

### Bedroom 3

10' 5" x 7' 3" (3.18m x 2.21m)

Great single bedroom with fitted wardrobes.

### Bathroom

6' 4" x 5' 6" (1.92m x 1.68m)

### REAR GARDEN

### DRIVEWAY

1 Parking Space



# Kitchen 13'3" x 8'9" 4.06 x 2.67 m Lounge/Diner 10'4" x 19'8" 3.17 x 6.01 m Hallway 7'0" x 5'8" 2.15 x 1.75 m

### Floor 0



Approximate total area®

948.89 ft<sup>2</sup> 88.15 m<sup>2</sup>

Excluding balconies and terraces

While every attempt has been made to ensure accuracy, all measurements are approximate, not to scale. This floor plan is for illustrative purposes only.

GIRAFFE360



## Inspire

13 Tilgate Parade, Crawley - RH10 5EQ

01293 582335

info@inspireestates.co.uk

http://www.inspireestates.co.uk

## INSPIRE