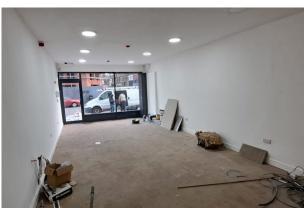

#### **Description**

The property comprises a ground-floor lock-up retail premises.

The space has been recently refurbished and provides new glazed retail facade and pedestrian access with security roller shutters.

The space offers open-plan retail accommodation, emulsion-coated walls, LED lighting, and WC facilities.

The property will benefit from a forecourt area and rear parking for one vehicle.