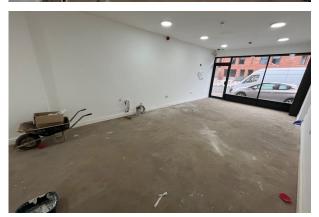

#### **Description**

The property comprises a ground-floor lock-up retail premises.

The space has been recently refurbished and provides new glazed retail facade and pedestrian access with security roller shutters.

The space offers open-plan retail accommodation, emulsion-coated walls, LED lighting, and WC facilities.

The property will benefit from a forecourt area and rear parking for one vehicle.