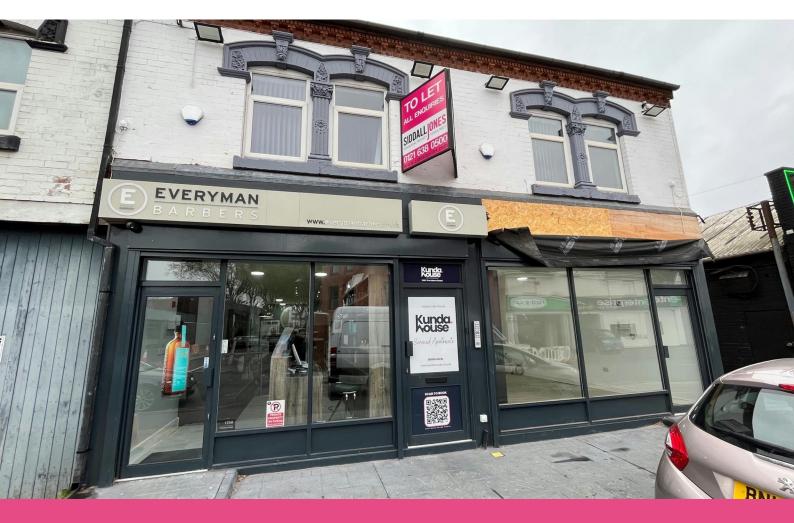

# 1257 Pershore Road

Stirchley, Birmingham, B30 2YT

#### **Description**

The property comprises a ground-floor lock-up retail premises.

The space has been recently refurbished and provides new glazed retail facade and pedestrian access with security roller shutters.

The space offers open-plan retail accommodation, emulsion-coated walls, LED lighting, and WC facilities.

The property will benefit from a forecourt area and rear parking for one vehicle.