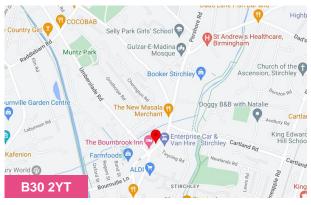

#### Location

The property is predominantly situated fronting Pershore Road, in the Stirchley area of Birmingham, which lies approximately 4 miles south of Birmingham City Centre.

Stirchley is an up-and-coming area which has recently been listed in Time Out Magazine as one of the twelve coolest neighbourhoods in the UK.

The site is close to Stirchley centre with easy access to shops, cafes, and restaurants. It is also within easy walking distance to Pineapple Road railway station, one of the new Camp Hill line railway stations due to open in 2023.