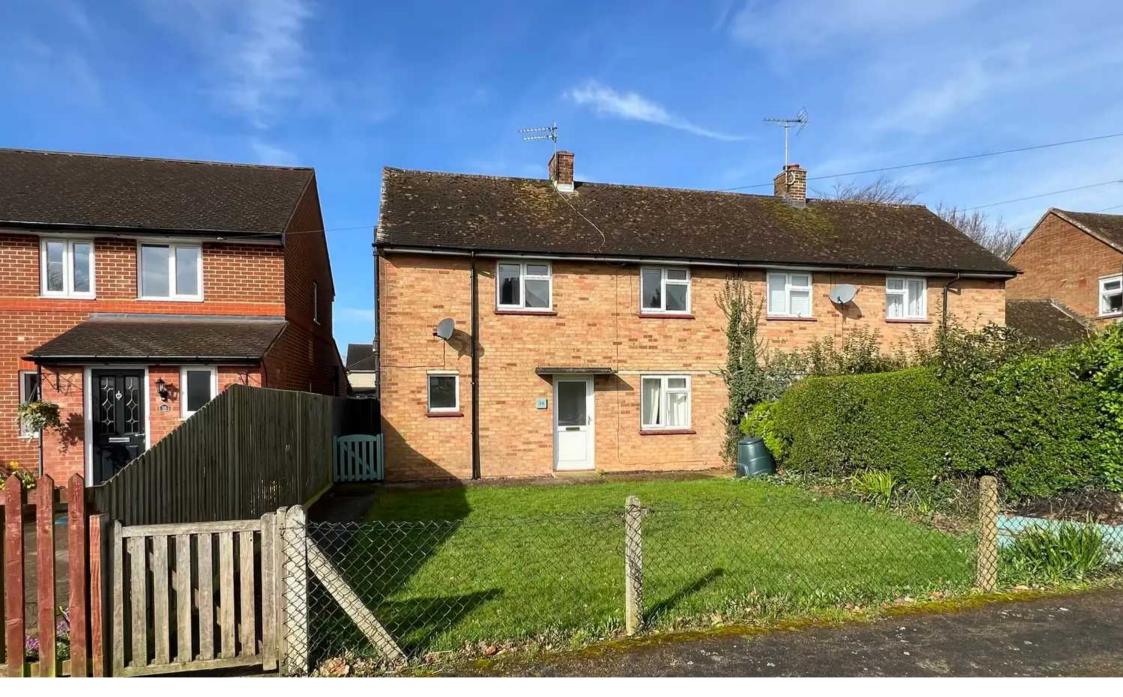

# Elliot Heath

34 Woodlands Road, Thundridge Guide Price £375,000

# 34 Woodlands Road

Thundridge, Ware

CHAIN FREE...Spacious 2-bed home in Thundridge with views to the front over fields. Features living room, kitchen, 2 double bedrooms, bathroom, front & rear gardens. Close to amenities & footpaths/bridleways including pub, primary school, nursery & village hall. Ware & Hertford within 1-2 miles.

#### FRONT GARDEN

The front garden is predominantly laid to lawn with fence and hedge boundaries, gated access to the rear garden.