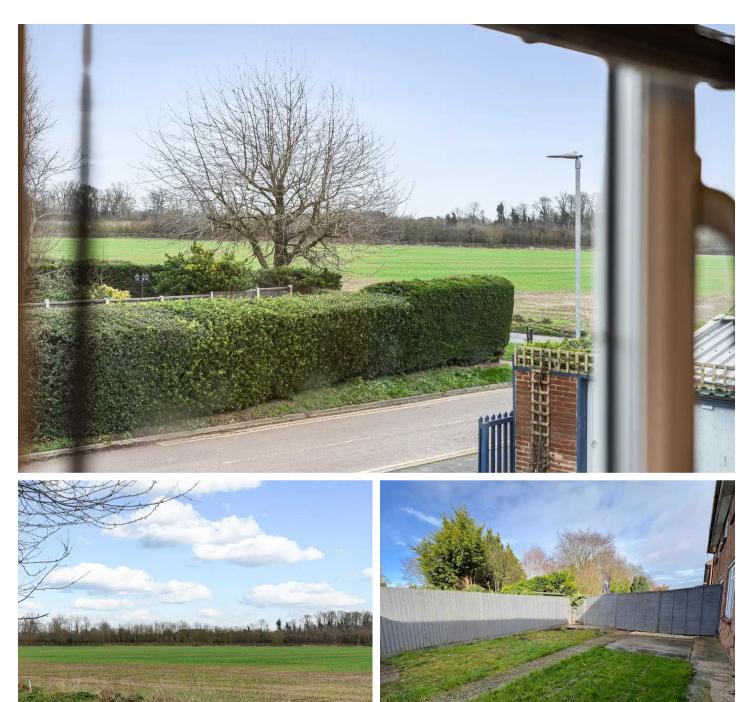

# 34 Woodlands Road

Thundridge, Ware

CHAIN FREE...Spacious 2-bed home in Thundridge with views to the front over fields. Features living room, kitchen, 2 double bedrooms, bathroom, front & rear gardens. Close to amenities & footpaths/bridleways including pub, primary school, nursery & village hall. Ware & Hertford within 1-2 miles.

#### FRONT GARDEN

The front garden is predominantly laid to lawn with fence and hedge boundaries, gated access to the rear garden.