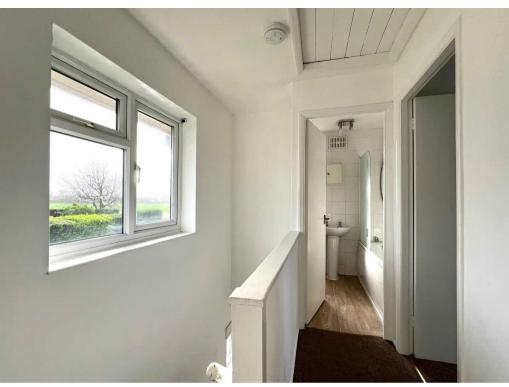

#### **First Floor Landing**

With double glazed window to front aspect, built in storage cupboard, doors to:

#### **Entrance Hall**

With double glazed window to front aspect and door giving access to outside, radiator, under stairs storage cupboard, doors to: