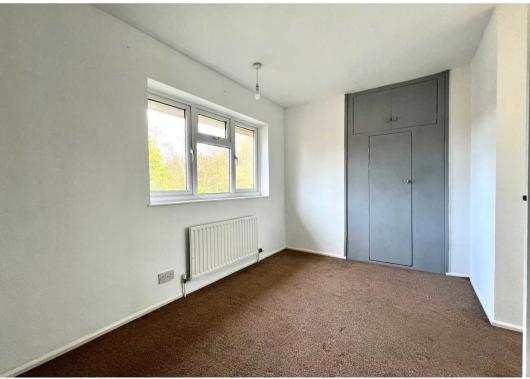

#### **Bedroom Two**

9' 8" x 12' 7" (2.95m x 3.84m) With double glazed window to rear aspect, radiator, built in wardrobe cupboard.