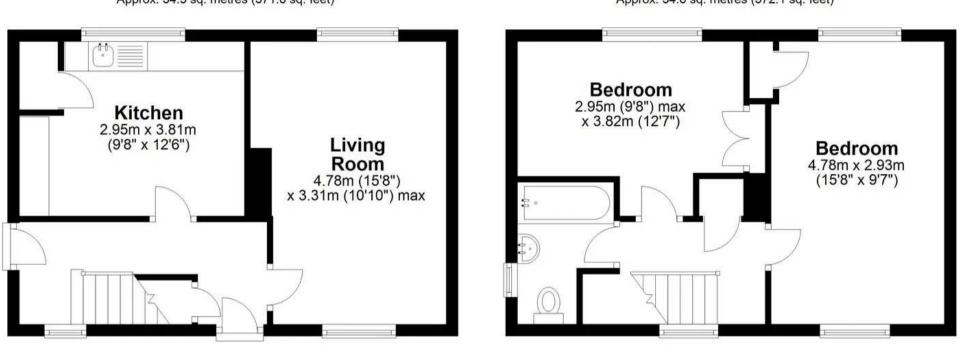

## **Ground Floor** Approx. 34.5 sq. metres (371.6 sq. feet)

### **First Floor** Approx. 34.6 sq. metres (372.1 sq. feet)

# Total area: approx. 69.1 sq. metres (743.7 sq. feet)

FOR ILLUSTRATIVE PURPOSES ONLY. NOT TO SCALE

Whilst every attempt has been made to ensure the accuracy of the floor plan shown, all measurements, positioning, fixtures, features, fittings and any other data shown are an approximate interpretation for illustrative purposes only and are not to scale. No responsibility is taken for any error, omission, miss-statement or use of data shown.

#### **Entrance Hall**

With double glazed window to front aspect and door giving access to outside, radiator, under stairs storage cupboard, doors to:

#### Living Room

15' 8" x 10' 10" (4.78m x 3.30m) Dual aspect with double glazed windows to front and rear aspect, radiator, feature fireplace.

#### Kitchen

9' 8" x 12' 6" (2.95m x 3.81m)

With double glazed window to rear aspect. Fitted with a range of wall and base storage units with work surfaces over incorporating a sink and drainer unit, appliance space, built in pantry cupboard, wall mounted boiler, tiled splash back areas, tiled flooring.

#### **First Floor Landing**

With double glazed window to front aspect, built in storage cupboard, doors to:

#### **Bedroom One**

15' 8" x 9' 7" (4.78m x 2.92m) Dual aspect with double glazed windows to front and rear

aspect, radiator, built in storage cupboard.

#### **Bedroom Two**

9' 8" x 12' 7" (2.95m x 3.84m) With double glazed window to rear aspect, radiator, built in wardrobe cupboard.

#### Bathroom

With double glazed window to side aspect with obscure glass. Fitted with a suite comprising panel enclosed bath with shower over with glass shower screen, pedestal wash hand basin, low flush wc, tiled walls, radiator, wood effect flooring.