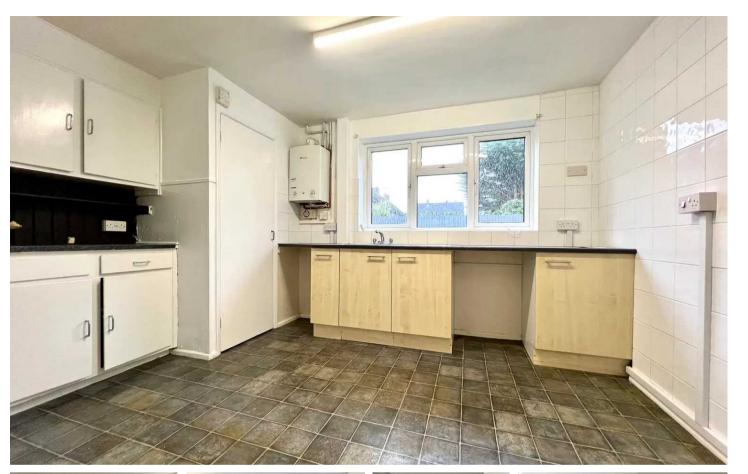

#### Kitchen

9' 8" x 12' 6" (2.95m x 3.81m)

With double glazed window to rear aspect. Fitted with a range of wall and base storage units with work surfaces over incorporating a sink and drainer unit, appliance space, built in pantry cupboard, wall mounted boiler, tiled splash back areas, tiled flooring.