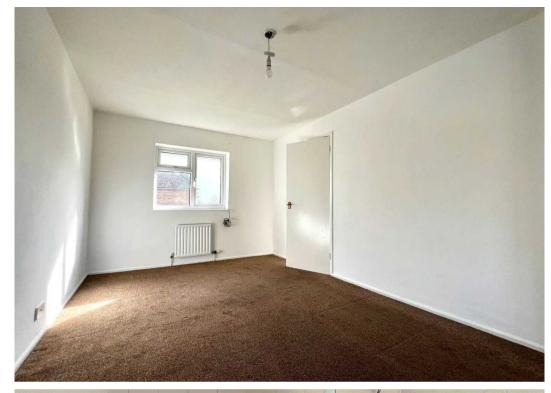

#### **Bedroom One**

15' 8" x 9' 7" (4.78m x 2.92m) Dual aspect with double glazed windows to front and rear

aspect, radiator, built in storage cupboard.