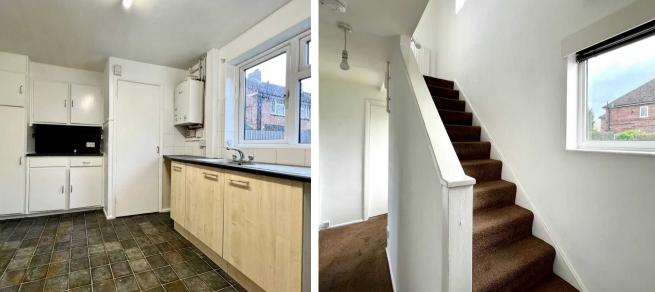

#### Kitchen

9' 8" x 12' 6" (2.95m x 3.81m)

With double glazed window to rear aspect. Fitted with a range of wall and base storage units with work surfaces over incorporating a sink and drainer unit, appliance space, built in pantry cupboard, wall mounted boiler, tiled splash back areas, tiled flooring.

#### **First Floor Landing**

With double glazed window to front aspect, built in storage cupboard, doors to: