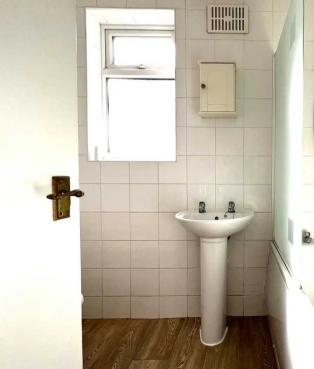

#### Bathroom

With double glazed window to side aspect with obscure glass. Fitted with a suite comprising panel enclosed bath with shower over with glass shower screen, pedestal wash hand basin, low flush wc, tiled walls, radiator, wood effect flooring.