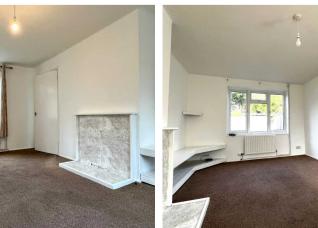

#### Living Room

15' 8" x 10' 10" (4.78m x 3.30m) Dual aspect with double glazed windows to front and rear aspect, radiator, feature fireplace.