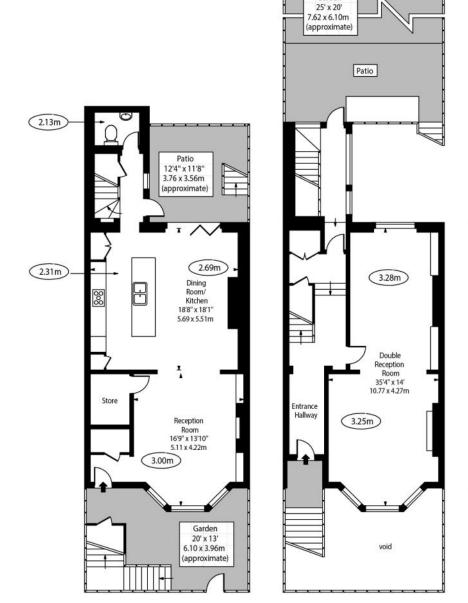

35' double reception room • reception room 3 open to • kitchen dining room • 26'8 master bedroom suite including bathroom & balcony • 4 further double bedrooms
• family bathroom • shower room • guest WC • utility room • store room • south east facing garden • separate lower ground floor entrance • residents permit parking

### Size

(Approximate Gross Internal Area)

## 3,205 Sq Ft - 297.75 Sq M

#### For Illustration Purposes Only - Not to Scale

This floor plan should be used as a general outline for guidance only. Any intending purchaser or lessee should satisfy themselves by inspection, searches, enquiries and full survey as to the correctness of each statement. Any areas, measurements or distances quoted are approximate and should not be used to value a property or be the basis of any sale or let.

### Telephone 020 7794 7794

Lower Ground Floor

Ground Floor

. . . . . . . . . .

Garden

2.74m