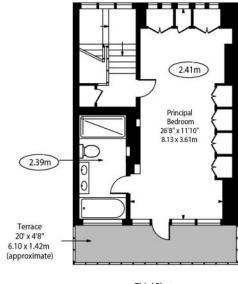

35' double reception room • reception room 3 open to • kitchen dining room • 26'8 master bedroom suite including bathroom & balcony • 4 further double bedrooms
• family bathroom • shower room • guest WC • utility room • store room • south east facing garden • separate lower ground floor entrance • residents permit parking

AMBERDEN E S T A T E S

Telephone 020 7794 7794

Ceiling Height

Third Floor

### Size

(Approximate Gross Internal Area)

## 3,205 Sq Ft - 297.75 Sq M

#### For Illustration Purposes Only - Not to Scale

This floor plan should be used as a general outline for guidance only. Any intending purchaser or lessee should satisfy themselves by inspection, searches, enquiries and full survey as to the correctness of each statement. Any areas, measurements or distances quoted are approximate and should not be used to value a property or be the basis of any sale or let.