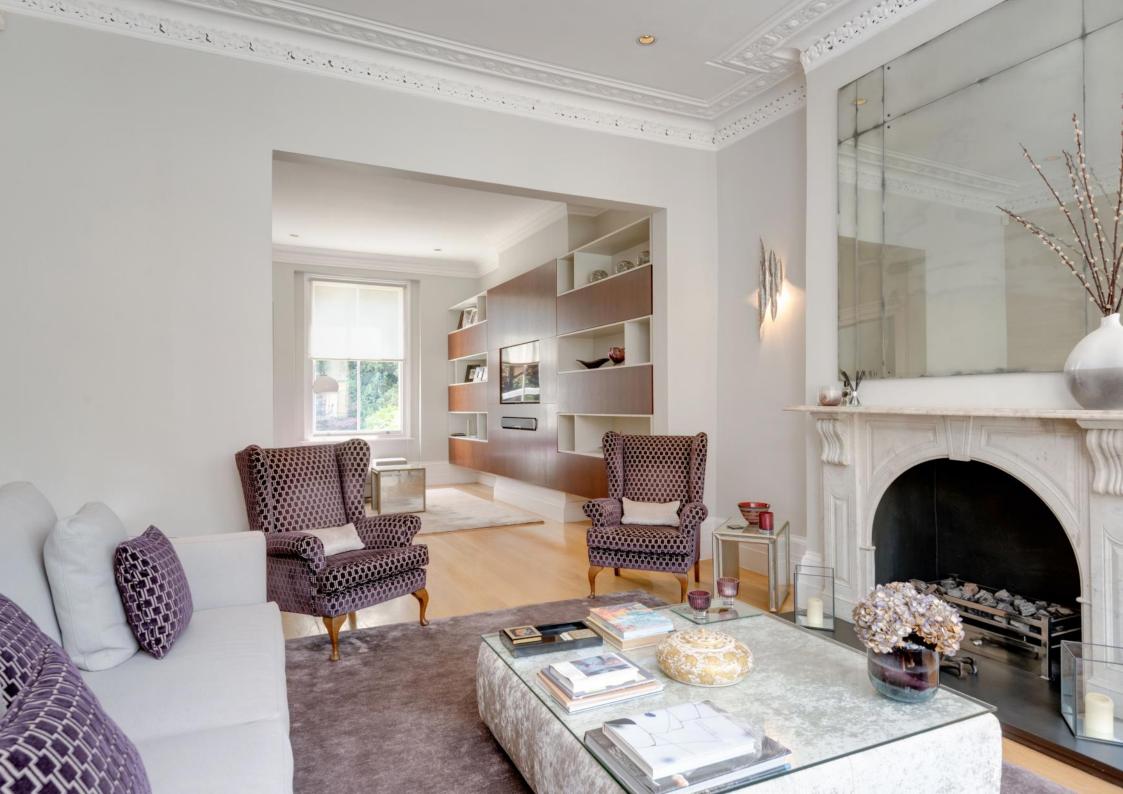

# South Hill Park, Hampstead NW3

A beautifully presented five bedroom & three reception room, family home (3,205 Sq Ft – 297.75 Sq M), with high ceilings and a 26' master bedroom suite with balcony and views towards the city, just a two minute walk from Parliament Hill and Hampstead Ponds.

The property is an accommodating five storey mid terrace Victorian house, refurbished and remodelled for the current owners by Barbara Weiss Architects, whose work is well regarded for its timeless simplicity and great attention to detail.

35' double reception room • reception room 3 open to • kitchen dining room • 26'8 master bedroom suite including bathroom & balcony • 4 further double bedrooms
• family bathroom • shower room • guest WC • utility room • store room • south east facing garden • separate lower ground floor entrance • residents permit parking