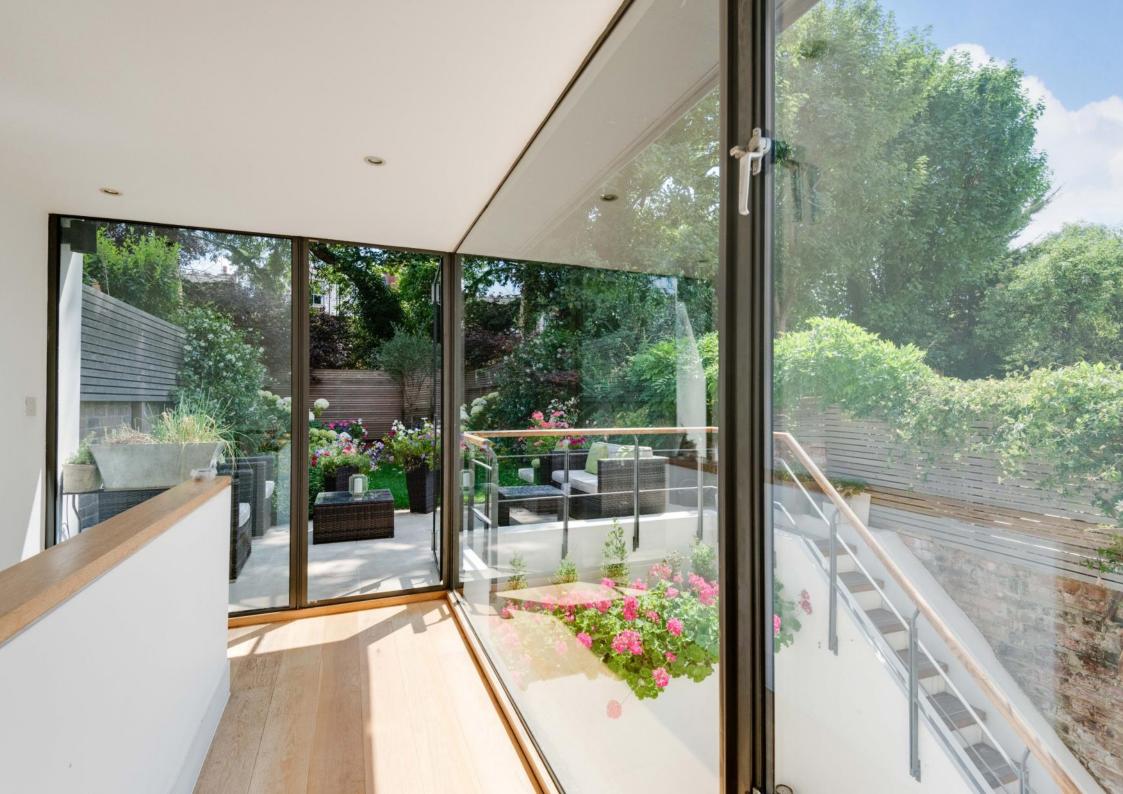

35' double reception room • reception room 3 open to • kitchen dining room • 26'8 master bedroom suite including bathroom & balcony • 4 further double bedrooms
• family bathroom • shower room • guest WC • utility room • store room • south east facing garden • separate lower ground floor entrance • residents permit parking