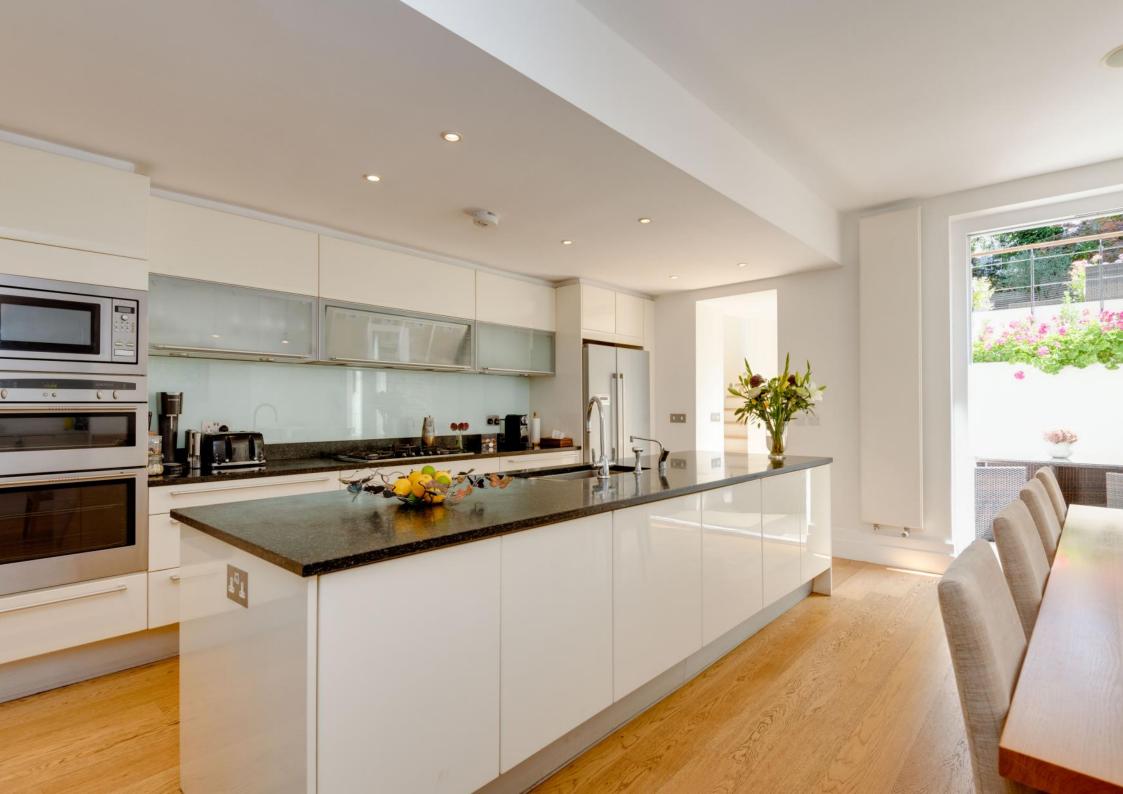

35' double reception room • reception room 3 open to • kitchen dining room • 26'8 master bedroom suite including bathroom & balcony • 4 further double bedrooms
• family bathroom • shower room • guest WC • utility room • store room • south east facing garden • separate lower ground floor entrance • residents permit parking