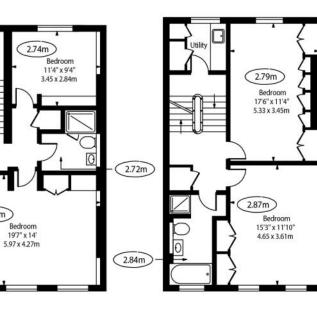

35' double reception room • reception room 3 open to • kitchen dining room • 26'8 master bedroom suite including bathroom & balcony • 4 further double bedrooms
• family bathroom • shower room • guest WC • utility room • store room • south east facing garden • separate lower ground floor entrance • residents permit parking

### Size

(Approximate Gross Internal Area)

## 3,205 Sq Ft - 297.75 Sq M

#### For Illustration Purposes Only - Not to Scale

This floor plan should be used as a general outline for guidance only. Any intending purchaser or lessee should satisfy themselves by inspection, searches, enquiries and full survey as to the correctness of each statement. Any areas, measurements or distances quoted are approximate and should not be used to value a property or be the basis of any sale or let.