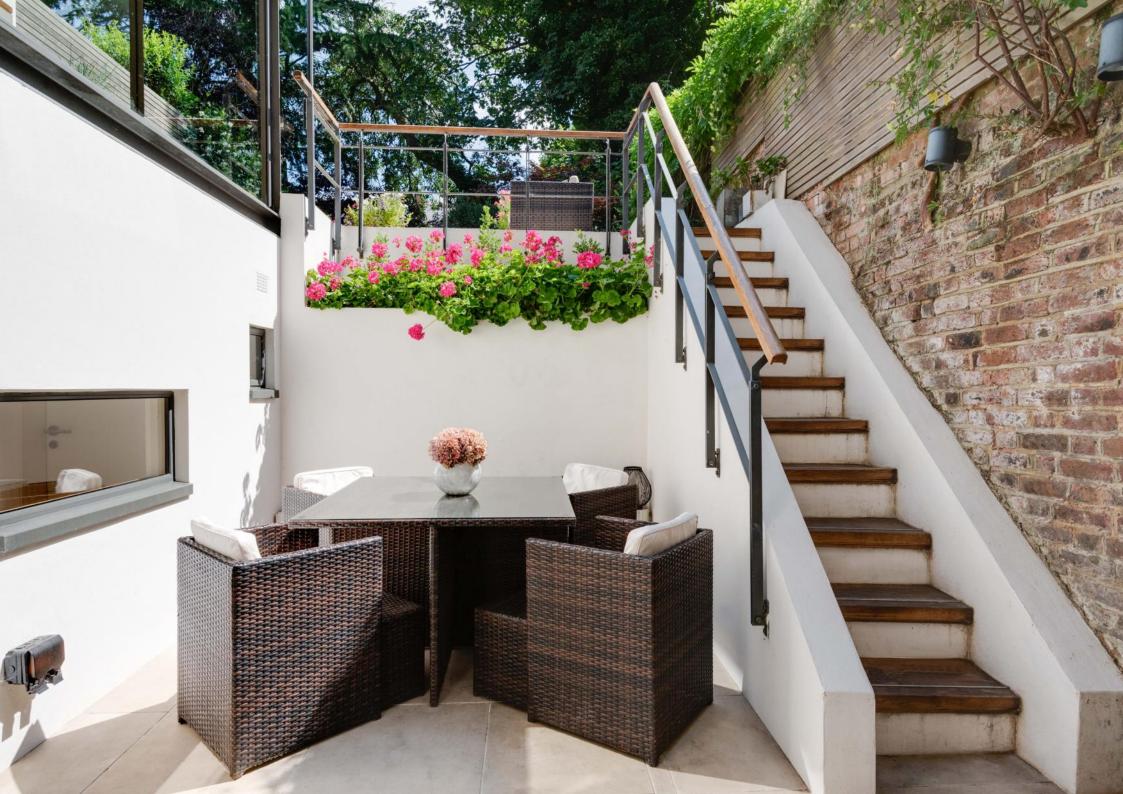

35' double reception room • reception room 3 open to • kitchen dining room • 26'8 master bedroom suite including bathroom & balcony • 4 further double bedrooms
• family bathroom • shower room • guest WC • utility room • store room • south east facing garden • separate lower ground floor entrance • residents permit parking