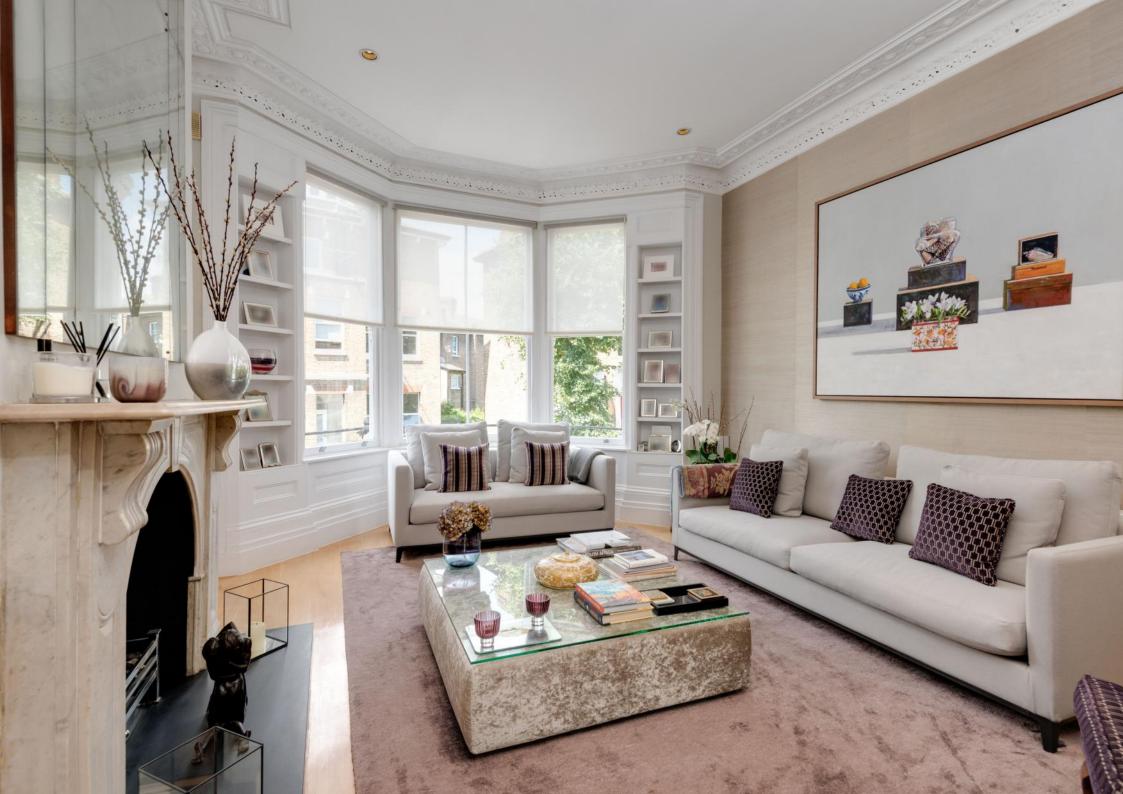

# South Hill Park, Hampstead NW3

A beautifully presented five bedroom & three reception room, family home (3,205 Sq Ft – 297.75 Sq M), with high ceilings and a 26' master bedroom suite with balcony and views towards the city, just a two minute walk from Parliament Hill and Hampstead Ponds.

The property is an accommodating five storey mid terrace Victorian house, refurbished and remodelled for the current owners by Barbara Weiss Architects, whose work is well regarded for its timeless simplicity and great attention to detail.

35' double reception room • reception room 3 open to • kitchen dining room • 26'8 master bedroom suite including bathroom & balcony • 4 further double bedrooms
• family bathroom • shower room • guest WC • utility room • store room • south east facing garden • separate lower ground floor entrance • residents permit parking