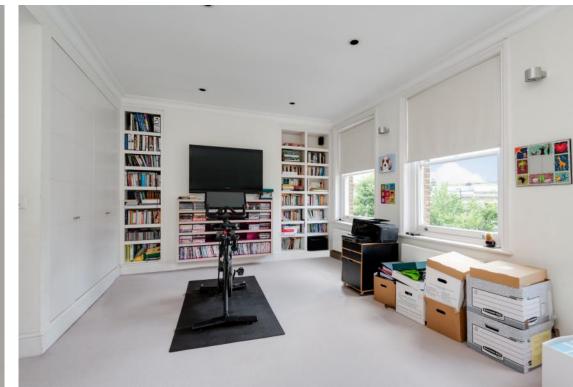

# South Hill Park, Hampstead NW3

A beautifully presented five bedroom & three reception room, family home (3,205 Sq Ft – 297.75 Sq M), with high ceilings and a 26' master bedroom suite with balcony and views towards the city, just a two minute walk from Parliament Hill and Hampstead Ponds.

35' double reception room • reception room 3 open to • kitchen dining room • 26'8 master bedroom suite including bathroom & balcony • 4 further double bedrooms
• family bathroom • shower room • guest WC • utility room • store room • south east facing garden • separate lower ground floor entrance • residents permit parking