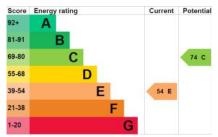

rn Line) is approximately 0.7 miles, a 12-15 minute walk. There are also frequent bus and night bus services from South End Green. Resident permit parking is available.



AMBERDEN E S T A T E S

Telephone 020 7794 7794

































Ceiling Height







Third Floor



### Size

(Approximate Gross Internal Area)

## 3,205 Sq Ft - 297.75 Sq M

#### For Illustration Purposes Only - Not to Scale

This floor plan should be used as a general outline for guidance only. Any intending purchaser or lessee should satisfy themselves by inspection, searches, enquiries and full survey as to the correctness of each statement. Any areas, measurements or distances quoted are approximate and should not be used to value a property or be the basis of any sale or let.

### **EPC** Rating



www.amberden.co.uk

### Telephone 020 7794 7794



Lower Ground Floor

Ground Floor

. . . . . . . . . .

Garden

2.74m