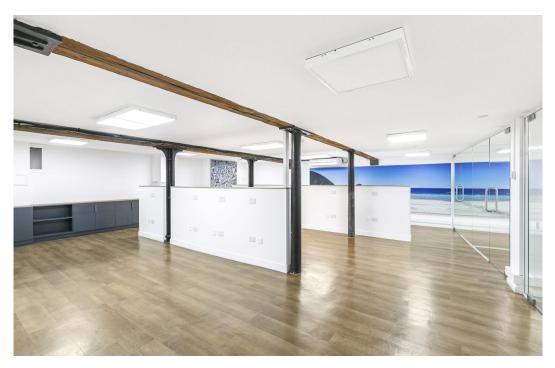

## **Description**

This creative office is situated on the ground and basement floors of a converted warehouse building. Accessed via a secure courtyard the building provides original features throughout including exposed brickwork and steel cast columns. The office offers an open plan layout over the ground floor and lower ground floor, kitchenette, WCs, shower and meeting room.

- Total space 2,563 square feet
- Ground and lower ground office
- Gated private mews
- On-site porter

- Secure bike storage
- Air conditioning
- Warehouse style office
- Kitchenette, WCs, shower and meeting room