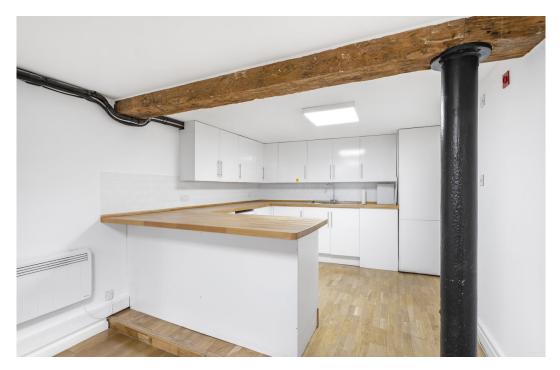

## **Description**

This creative office is situated on the ground and basement floors of a converted warehouse building. Accessed via a secure courtyard the building provides original features throughout including exposed brickwork and steel cast columns. The office offers an open plan layout over the ground floor and lower ground floor, kitchenette, WCs, shower and meeting room.

- Total space 2,563 square feet
- Ground and lower ground office
- Gated private mews
- On-site porter

- Secure bike storage
- Air conditioning
- Warehouse style office
- Kitchenette, WCs, shower and meeting room