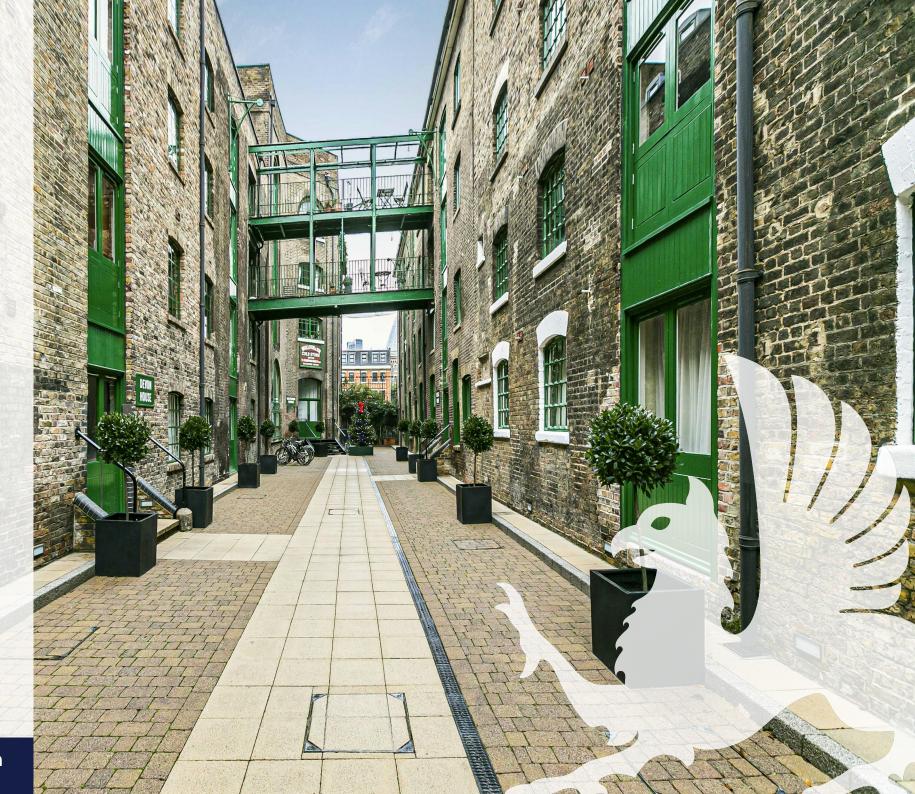

### Location

The building is located in the heart of London Bridge, the vibrant Borough Market, Tate Modern, The Globe Theatre and the river are all just a few minutes' walk away. The area has numerous excellent cafés and restaurants with some of the capitals best food in this area. The offices are 2 minutes' walk from London Bridge mainline and underground Stations, ensuring an easy commute to the City, West End and Canary Wharf.

- Total space 2,563 square feet
- Ground and lower ground office
- Gated private mews
- On-site porter

- Secure bike storage
- Air conditioning
- Warehouse style office
- Kitchenette, WCs, shower and meeting room