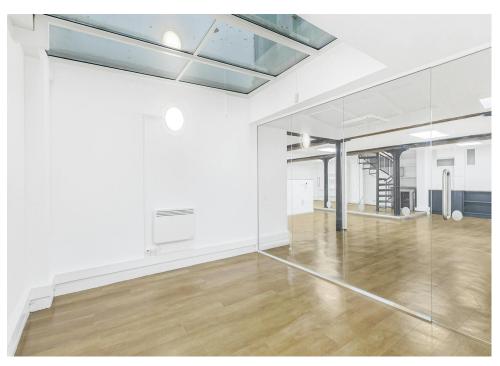

## **Description**

This creative office is situated on the ground and basement floors of a converted warehouse building. Accessed via a secure courtyard the building provides original features throughout including exposed brickwork and steel cast columns. The office offers an open plan layout over the ground floor and lower ground floor, kitchenette, WCs, shower and meeting room.

- Total space 2,563 square feet
- Ground and lower ground office
- Gated private mews
- On-site porter

- Secure bike storage
- Air conditioning
- Warehouse style office
- Kitchenette, WCs, shower and meeting room