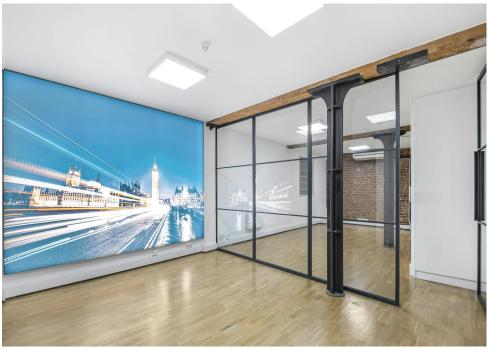

## **Description**

This creative office is situated on the ground and basement floors of a converted warehouse building. Accessed via a secure courtyard the building provides original features throughout including exposed brickwork and steel cast columns. The office offers an open plan layout over the ground floor and lower ground floor, kitchenette, WCs, shower and meeting room.

- Total space 2,563 square feet
- Ground and lower ground office
- Gated private mews
- On-site porter

- Secure bike storage
- Air conditioning
- Warehouse style office
- Kitchenette, WCs, shower and meeting room