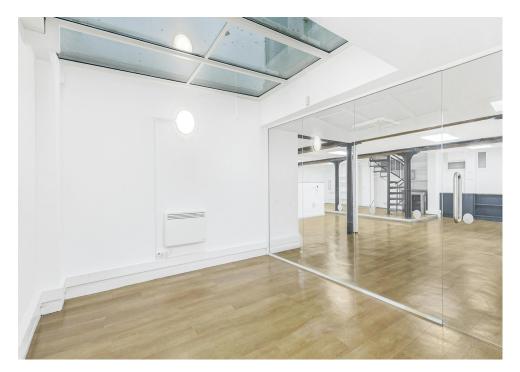

### Description

This creative office is situated on the ground and basement floors of a converted warehouse building. Accessed via a secure courtyard the building provides original features throughout including exposed brickwork and steel cast columns. The office offers an open plan layout over the ground floor and lower ground floor, kitchenette, WCs, shower and meeting room.

# Key points

- Total space 2,563 square feet
- Ground and lower ground office
- Gated private mews
- On-site porter

- Secure bike storage
- Air conditioning
- Warehouse style office
- Kitchenette, WCs, shower and meeting room