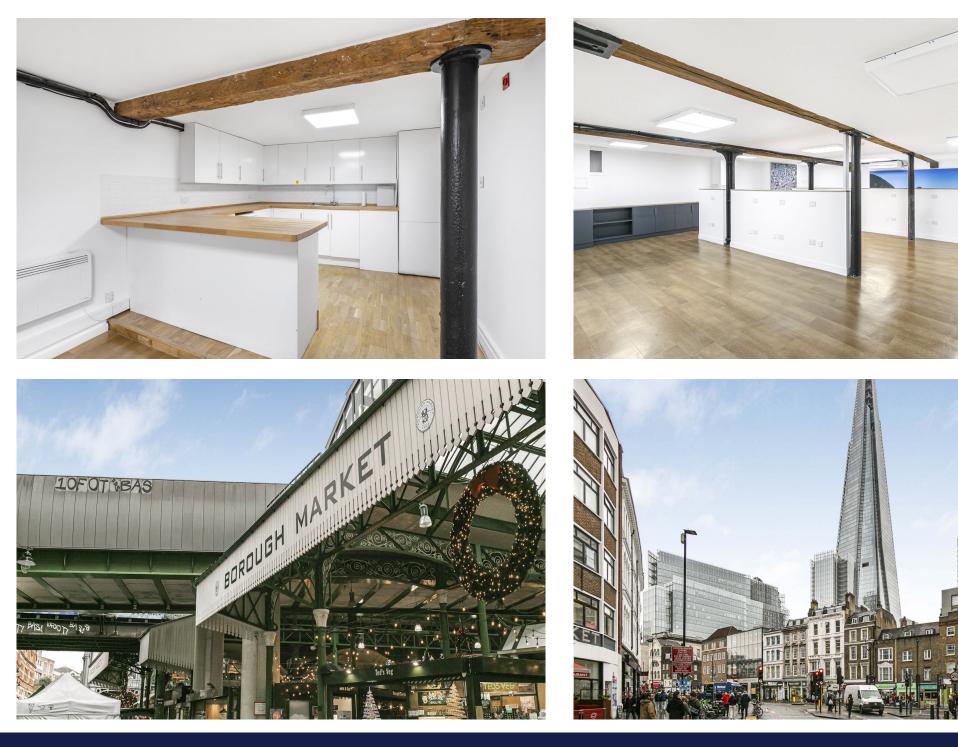

### Description

This creative office is situated on the ground and basement floors of a converted warehouse building. Accessed via a secure courtyard the building provides original features throughout including exposed brickwork and steel cast columns. The office offers an open plan layout over the ground floor and lower ground floor, kitchenette, WCs, shower and meeting room.

### Location

The building is located in the heart of London Bridge, the vibrant Borough Market, Tate Modern, The Globe Theatre and the river are all just a few minutes' walk away. The area has numerous excellent cafés and restaurants with some of the capitals best food in this area. The offices are 2 minutes' walk from London Bridge mainline and underground Stations, ensuring an easy commute to the City, West End and Canary Wharf.

# Key points

- Total space 2,563 square feet
- Ground and lower ground office
- Gated private mews
- On-site porter

- Secure bike storage
- Air conditioning
- Warehouse style office
- Kitchenette, WCs, shower and meeting room