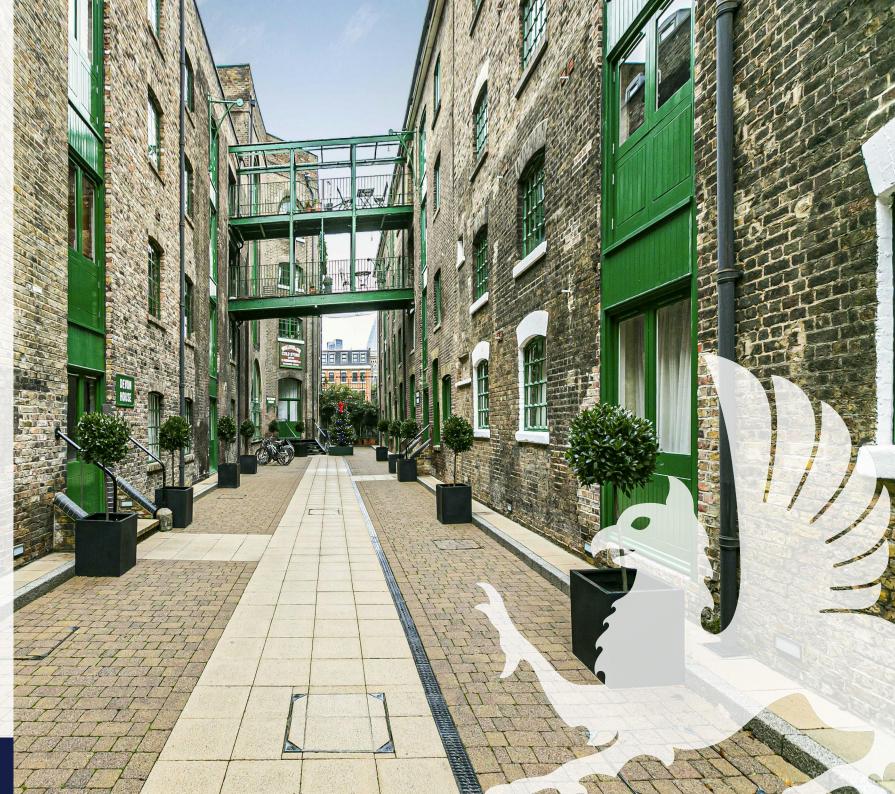

### Description

This creative office is situated on the ground and basement floors of a converted warehouse building. Accessed via a secure courtyard the building provides original features throughout including exposed brickwork and steel cast columns. The office offers an open plan layout over the ground floor and lower ground floor, kitchenette, WCs, shower and meeting room.

### Location

The building is located in the heart of London Bridge, the vibrant Borough Market, Tate Modern, The Globe Theatre and the river are all just a few minutes' walk away. The area has numerous excellent cafés and restaurants with some of the capitals best food in this area. The offices are 2 minutes' walk from London Bridge mainline and underground Stations, ensuring an easy commute to the City, West End and Canary Wharf.

# Key points

- Total space 2,563 square feet
- Ground and lower ground office
- Gated private mews
- On-site porter

- Secure bike storage
- Air conditioning
- Warehouse style office
- Kitchenette, WCs, shower and meeting room