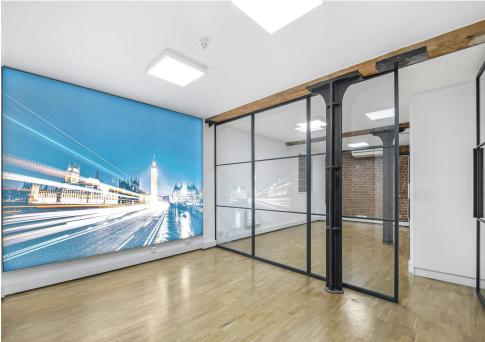

### Description

This creative office is situated on the ground and basement floors of a converted warehouse building. Accessed via a secure courtyard the building provides original features throughout including exposed brickwork and steel cast columns. The office offers an open plan layout over the ground floor and lower ground floor, kitchenette, WCs, shower and meeting room.

# Key points

- Total space 2,563 square feet
- Ground and lower ground office
- Gated private mews
- On-site porter

- Secure bike storage
- Air conditioning
- Warehouse style office
- Kitchenette, WCs, shower and meeting room