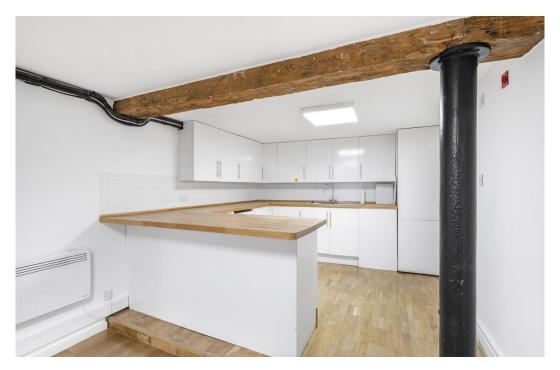

### **Description**

This creative office is situated on the ground and basement floors of a converted warehouse building. Accessed via a secure courtyard the building provides original features throughout including exposed brickwork and steel cast columns. The office offers an open plan layout over the ground floor and lower ground floor, kitchenette, WCs, shower and meeting room.

## Key points

- Total space 2,563 square feet
- Ground and lower ground office
- Gated private mews
- On-site porter

- Secure bike storage
- Air conditioning
- Warehouse style office
- Kitchenette, WCs, shower and meeting room