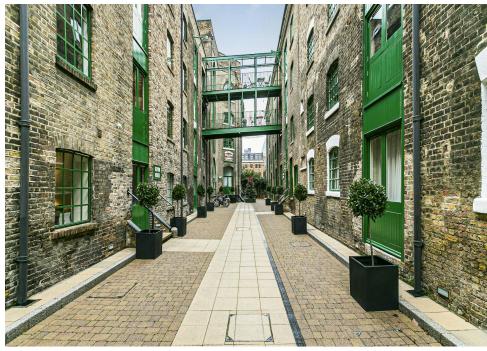

### **Description**

This creative office is situated on the ground and basement floors of a converted warehouse building. Accessed via a secure courtyard the building provides original features throughout including exposed brickwork and steel cast columns. The office offers an open plan layout over the ground floor and lower ground floor, kitchenette, WCs, shower and meeting room.

#### Location

The building is located in the heart of London Bridge, the vibrant Borough Market, Tate Modern, The Globe Theatre and the river are all just a few minutes' walk away. The area has numerous excellent cafés and restaurants with some of the capitals best food in this area. The offices are 2 minutes' walk from London Bridge mainline and underground Stations, ensuring an easy commute to the City, West End and Canary Wharf.