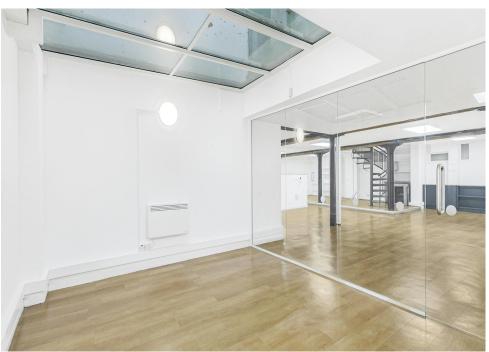

### **Description**

This creative office is situated on the ground and basement floors of a converted warehouse building. Accessed via a secure courtyard the building provides original features throughout including exposed brickwork and steel cast columns. The office offers an open plan layout over the ground floor and lower ground floor, kitchenette, WCs, shower and meeting room.

## Key points

- Total space 2,563 square feet
- Ground and lower ground office
- Gated private mews
- On-site porter

- Secure bike storage
- Air conditioning
- Warehouse style office
- Kitchenette, WCs, shower and meeting room