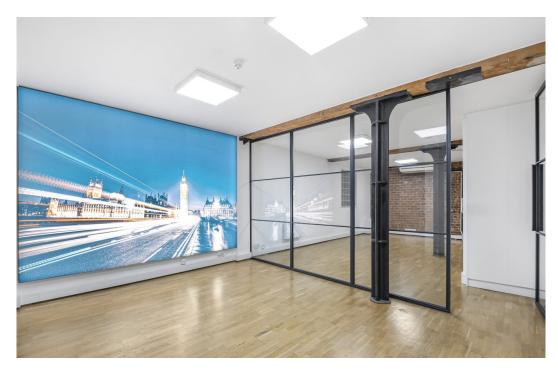

### **Description**

This creative office is situated on the ground and basement floors of a converted warehouse building. Accessed via a secure courtyard the building provides original features throughout including exposed brickwork and steel cast columns. The office offers an open plan layout over the ground floor and lower ground floor, kitchenette, WCs, shower and meeting room.

## Key points

- Total space 2,563 square feet
- Ground and lower ground office
- Gated private mews
- On-site porter

- Secure bike storage
- Air conditioning
- Warehouse style office
- Kitchenette, WCs, shower and meeting room