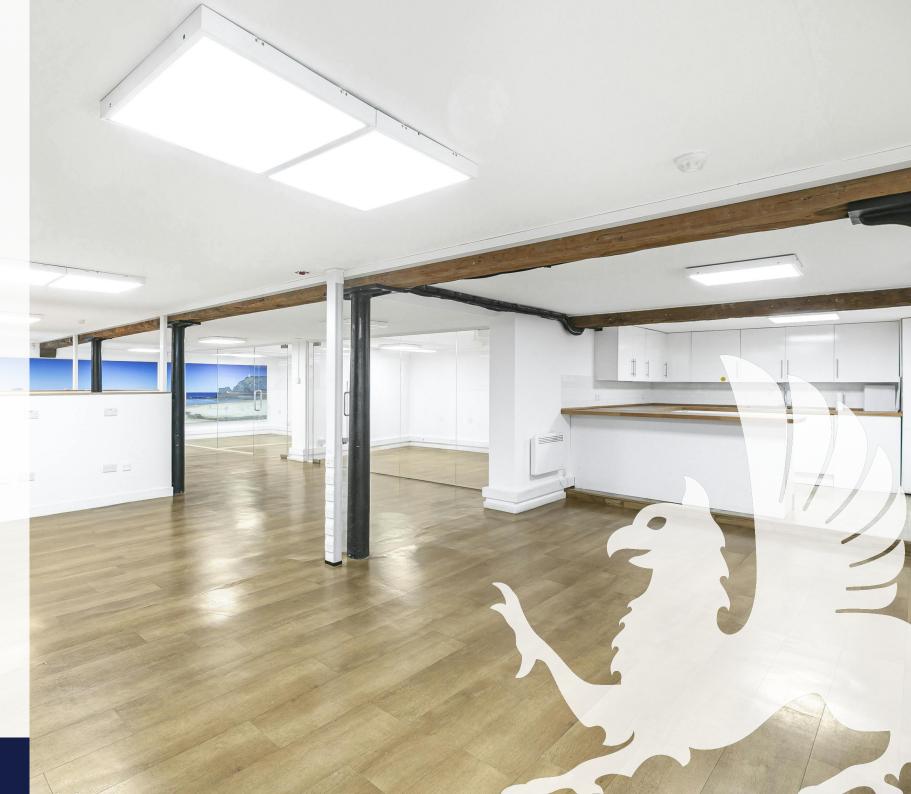

### **Description**

This creative office is situated on the ground and basement floors of a converted warehouse building. Accessed via a secure courtyard the building provides original features throughout including exposed brickwork and steel cast columns. The office offers an open plan layout over the ground floor and lower ground floor, kitchenette, WCs, shower and meeting room.

## Key points

- Total space 2,563 square feet
- Ground and lower ground office
- Gated private mews
- On-site porter

- Secure bike storage
- Air conditioning
- Warehouse style office
- Kitchenette, WCs, shower and meeting room