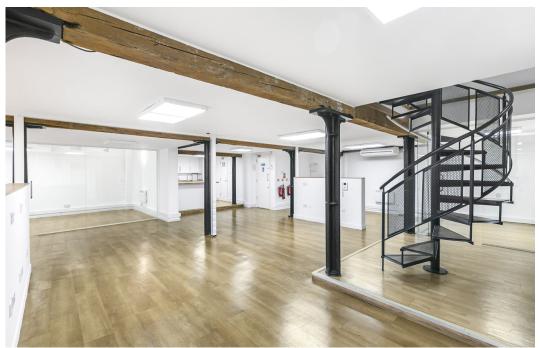

### **Description**

This creative office is situated on the ground and basement floors of a converted warehouse building. Accessed via a secure courtyard the building provides original features throughout including exposed brickwork and steel cast columns. The office offers an open plan layout over the ground floor and lower ground floor, kitchenette, WCs, shower and meeting room.

## Key points

- Total space 2,563 square feet
- Ground and lower ground office
- Gated private mews
- On-site porter

- Secure bike storage
- Air conditioning
- Warehouse style office
- Kitchenette, WCs, shower and meeting room