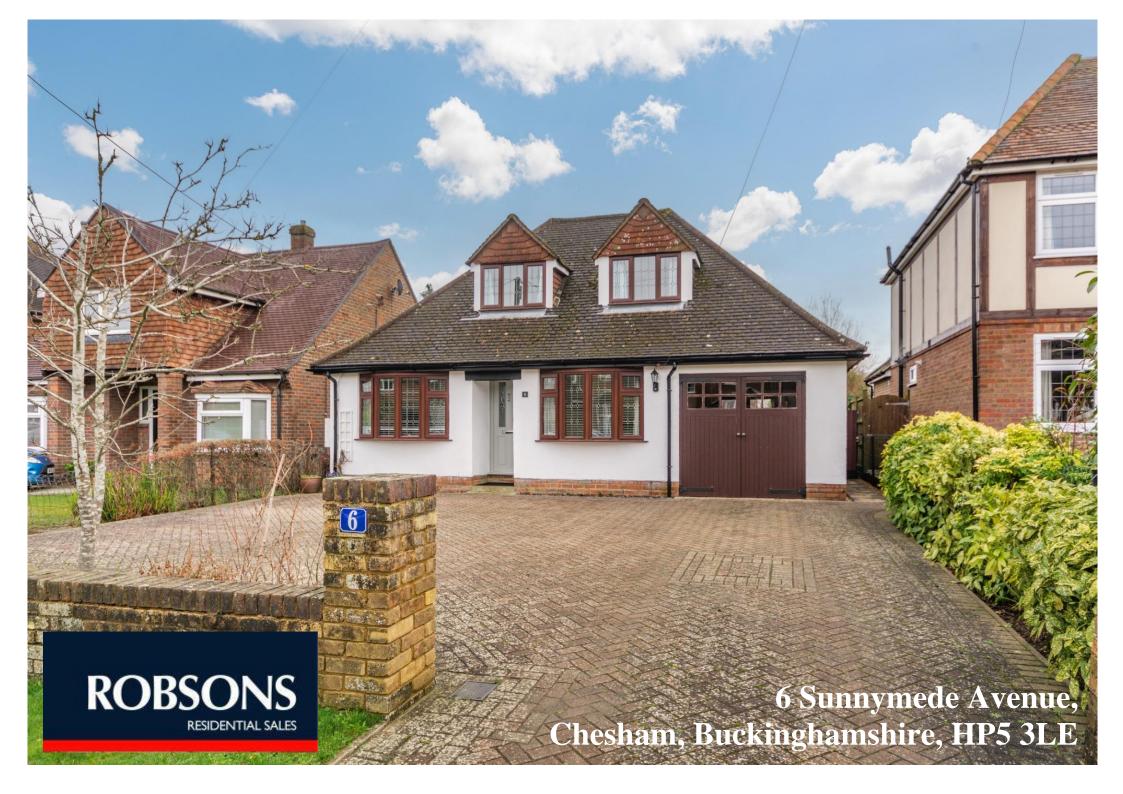

## 6 Sunnymede Avenue, Chesham, Buckinghamshire, HP5 3LE

An extremely well presented 4-bedroom detached chalet style bungalow, situated along a popular no through private road on the outskirts of Chesham, close to countryside walks and complete with a mature 125ft rear garden, tandem garage and driveway. Presented by the current owners in lovely condition, the property features versatile accommodation with a choice of ground and first floor bedrooms, all with access to an adjoining bath or shower room; a spacious sitting room with sliding doors overlooking the attractively landscaped rear garden; and a dining room with door to kitchen, creating an ideal configuration for home entertaining. Located the end of the garden is a store under clay tile roof and garden shed. Sunnymede Avenue Residents Association annual payment of £120.