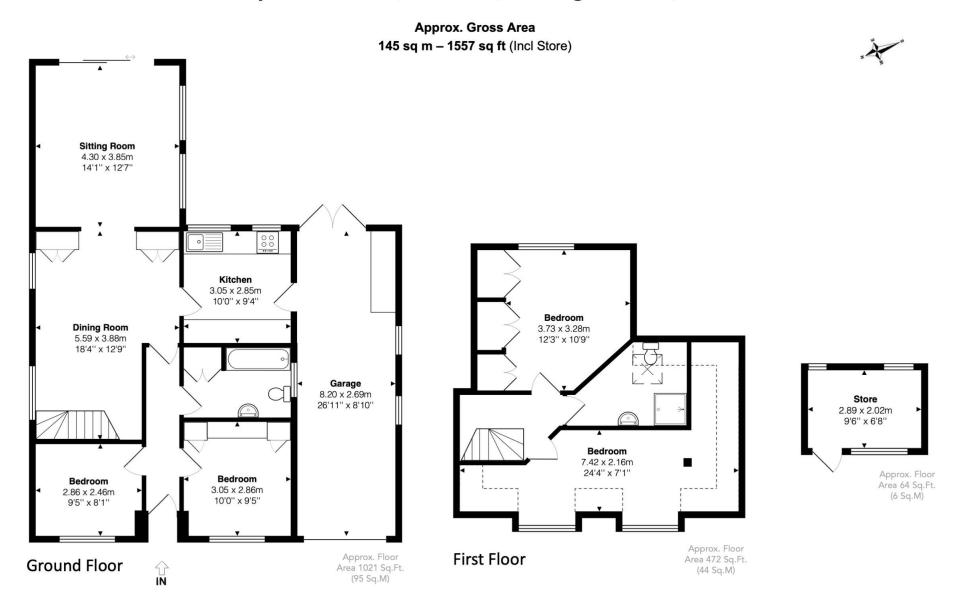

## 6 Sunnymede Avenue, Chesham, Buckinghamshire, HP5 3LE

This floor plan is provided by Expert Survey Solutions Ltd and is for indicative guidance only. Whilst every attempt has been made to ensure the accuracy of the floor plans contained here, measurements of doors, windows and rooms are approximate and no responsibility is taken for any error, omission or mis-statement. Details shown on this floorplan including all measurements, areas and proportions cannot be guaranteed by either the provider or Robsons and should not be relied upon. If there is any area where accuracy is required, please contact the selling agent for clarification.