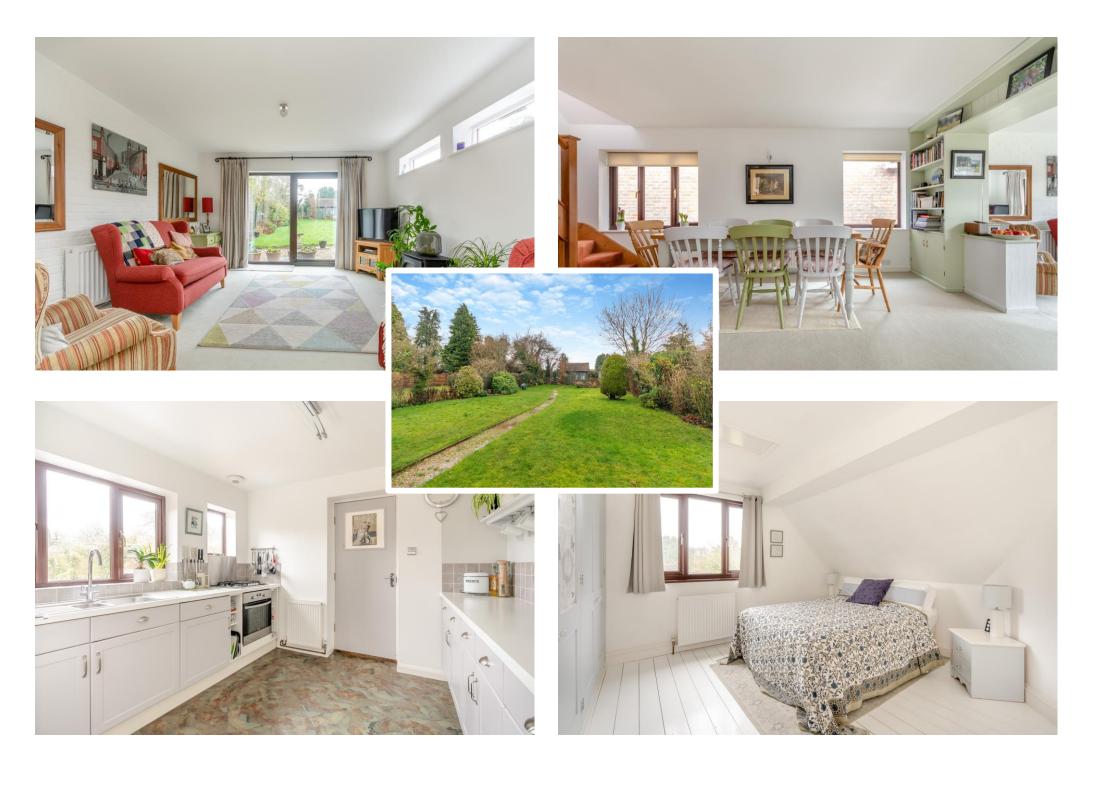

## 6 Sunnymede Avenue, Chesham, Buckinghamshire, HP5 3LE

An extremely well presented 4-bedroom detached chalet style bungalow, situated along a popular no through private road on the outskirts of Chesham, close to countryside walks and complete with a mature 125ft rear garden, tandem garage and driveway. Presented by the current owners in lovely condition, the property features versatile accommodation with a choice of ground and first floor bedrooms, all with access to an adjoining bath or shower room; a spacious sitting room with sliding doors overlooking the attractively landscaped rear garden; and a dining room with door to kitchen, creating an ideal configuration for home entertaining. Located the end of the garden is a store under clay tile roof and garden shed. Sunnymede Avenue Residents Association annual payment of £120.