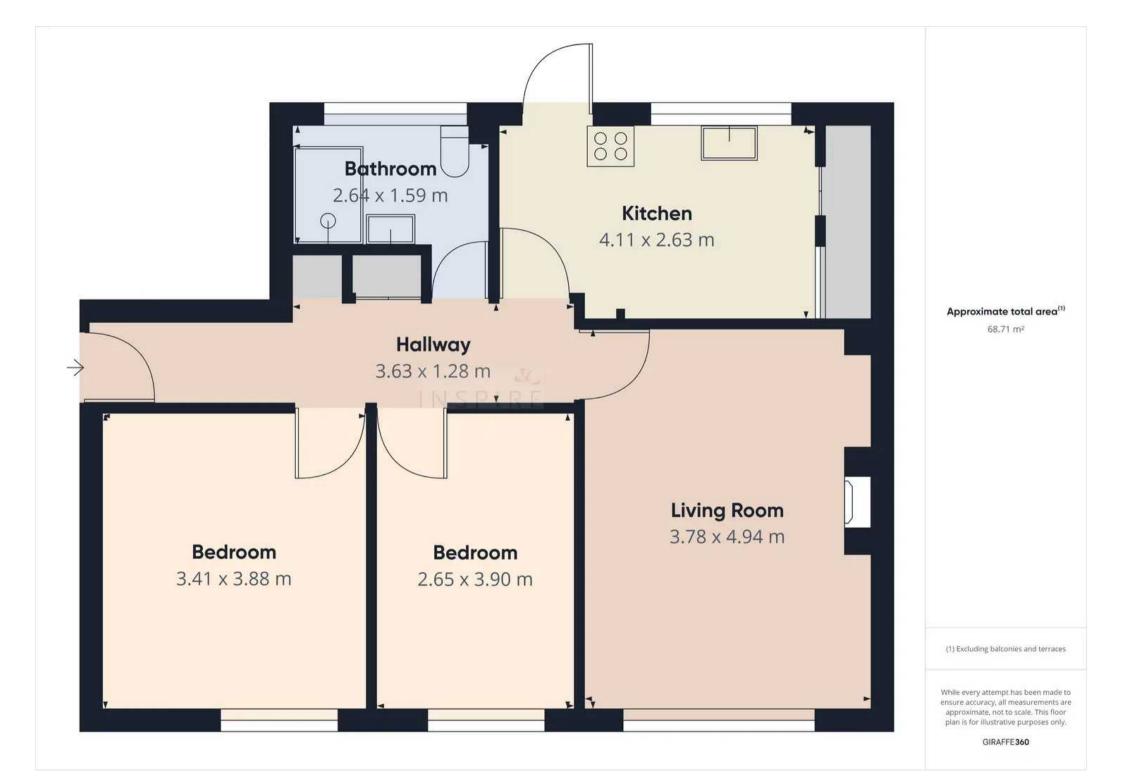

Council Tax band: B

Tenure: Leasehold

- Ground Floor Maisonette
- Enclosed Rear Garden with Direct Access
- NO CHAIN!
- Light and Airy Living Room
- Convenient location within reach of shops, bus routes, Town Centre and Tilgate Park
- New Lease on Completion (subject to price and t's and c's)
- Double Bedrooms
- Well-Presented Rear Garden with direct and side access

Entrance Hall

Lounge

**Inspire** 13 Tilgate Parade, Crawley - RH10 5EQ 01293 582335

info@inspireestates.co.uk

http://www.inspireestates.co.uk