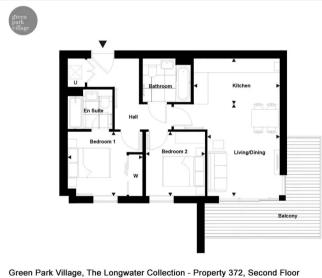

Tenure: Leasehold

- 2 bedroom, 2 bathroom apartment
- Situated on the second floor
- 1 allocated parking space included
- Private balcony
- 652 sq. ft.
- South-East aspect

### Bathroom

Low level dark timber-effect vanity unit with surface mounted Geberit porcelain basin. Feature geometric basin mounted chrome VADO tap set, Geberit back-to-wall WC with soft-close

| Dimensions    |               |                |
|---------------|---------------|----------------|
| Kitchen       | 3.92m x 2.10m | 12' 10" x 6' 1 |
| Living/Dining | 4.83m x 3.40m | 15' 10" x 11'  |
| Bedroom 1     | 3.41m x 2.93m | 11' 2" x 9' 7" |
| Bedroom 2     | 2.93m x 2.70m | 9' 7" x 8' 10" |
| Total Area    | 60 sq.m       | 652 sq.ft      |
|               |               |                |