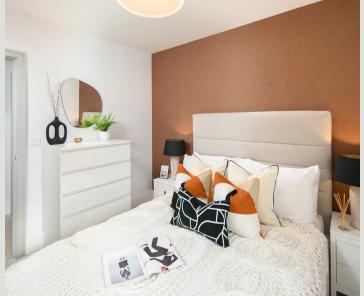

#### Bedroom 2

9' 7" x 8' 10" (2.93m x 2.70m)

Contemporary stone-colour painted internal doors with chrome ironmongery, fitted carpets.