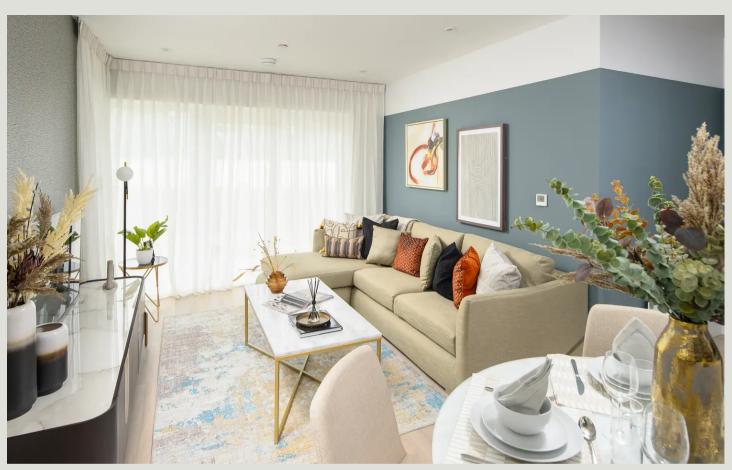

## Living Room

15' 10" x 11' 2" (4.83m x 3.40m)

Thoughtfully designed, contemporary spaces to relax, with large windows to maximise light and create the ideal space to unwind and entertain.

#### Living Room

15' 10" x 11' 2" (4.83m x 3.40m)

Thoughtfully designed, contemporary spaces to relax, with large windows to maximise light and create the ideal space to unwind and entertain.