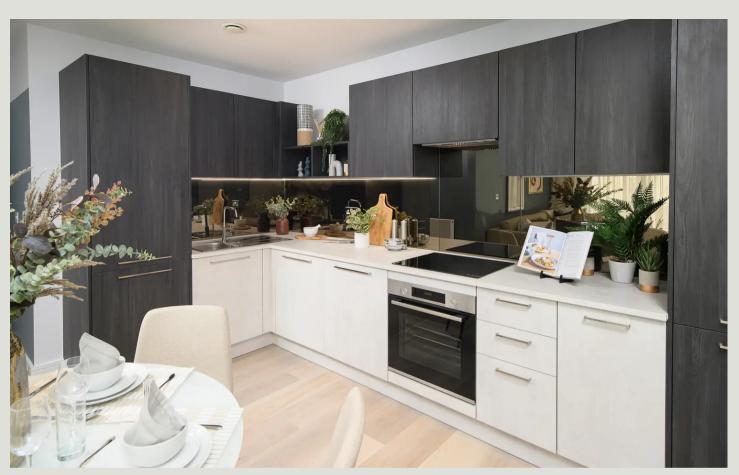

#### Kitchen

12' 10" x 6' 11" (3.92m x 2.10m)

Contemporary kitchen with palette options on contrasting timber and concrete-effect finishes (subject to cut off dates). Slimline concrete-effect laminate worktops with full height bronze mirror splashbacks to selected walls. Contemporary stainless steel sink with polished chrome mixer tap, Bosch built-in single oven, Bosch built-in 4-zone induction hob with Re-circulating canopy extractor over. Integrated fridge/freezer, Integrated dishwasher. Feature LED lighting to underside of wall cabinets, Integrated compartmental recycling bins.