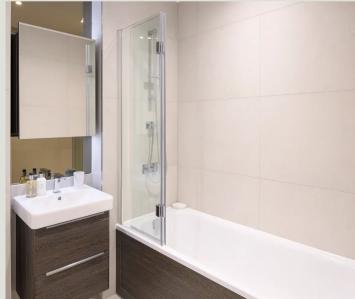

#### **En-Suite**

Low level dark timber-effect vanity unit with surface mounted Geberit porcelain basin, Feature geometric basin mounted chrome VADO tap set. Geberit back-to-wall WC with soft-close seat and cover, chrome dual flush plate and concealed cistern. Stone resin shower tray with glass sliding door, chrome finished overhead rain shower with separate handheld shower and thermostatic VADO shower mixer. High level mirror cabinet with integrated shaver socket, feature niches, Chrome heated towel radiator.

### Bathroom

Low level dark timber-effect vanity unit with surface mounted Geberit porcelain basin. Feature geometric basin mounted chrome VADO tap set, Geberit back-to-wall WC with soft-close

| Dimensions    |               |                |
|---------------|---------------|----------------|
| Kitchen       | 3.92m x 2.10m | 12' 10" x 6' 1 |
| Living/Dining | 4.83m x 3.40m | 15' 10" x 11'  |
| Bedroom 1     | 3.41m x 2.93m | 11' 2" x 9' 7" |
| Bedroom 2     | 2.93m x 2.70m | 9' 7" x 8' 10" |
| Total Area    | 60 sq.m       | 652 sq.ft      |
|               |               |                |