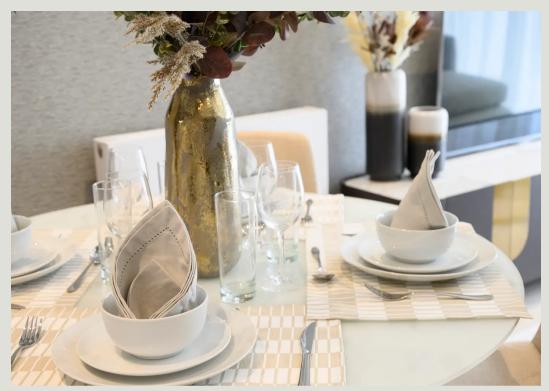

## Living Room

15' 10" x 11' 2" (4.83m x 3.40m)

Thoughtfully designed, contemporary spaces to relax, with large windows to maximise light and create the ideal space to unwind and entertain.

#### Kitchen

12' 10" x 6' 11" (3.92m x 2.10m)

Contemporary kitchen with palette options on contrasting timber and concrete-effect finishes (subject to cut off dates). Slimline concrete-effect laminate worktops with full height bronze mirror splashbacks to selected walls. Contemporary stainless steel sink with polished chrome mixer tap, Bosch built-in single oven, Bosch built-in 4-zone induction hob with Re-circulating canopy extractor over. Integrated fridge/freezer, Integrated dishwasher. Feature LED lighting to underside of wall cabinets, Integrated compartmental recycling bins.

#### Bedroom 1

The perfect escape for calm and comfort. Contemporary stone-colour painted internal doors with chrome ironmongery, fitted carpets. Sliding wardrobe doors with interior shelf and chrome hanging rail to bedroom one.

#### **En-Suite**

Low level dark timber-effect vanity unit with surface mounted Geberit porcelain basin, Feature geometric basin mounted chrome VADO tap set. Geberit back-to-wall WC with soft-close seat and cover, chrome dual flush plate and concealed cistern. Stone resin shower tray with glass sliding door, chrome finished overhead rain shower with separate handheld shower and thermostatic VADO shower mixer. High level mirror cabinet with integrated shaver socket, feature niches, Chrome heated towel radiator.