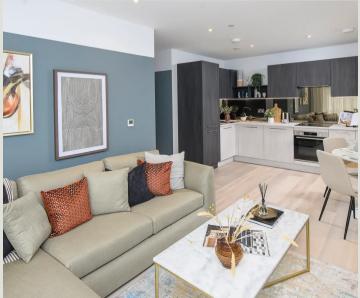

## Living Room

15' 10" x 11' 2" (4.83m x 3.40m)

Thoughtfully designed, contemporary spaces to relax, with large windows to maximise light and create the ideal space to unwind and entertain.

#### Living Room

15' 10" x 11' 2" (4.83m x 3.40m)

Thoughtfully designed, contemporary spaces to relax, with large windows to maximise light and create the ideal space to unwind and entertain.