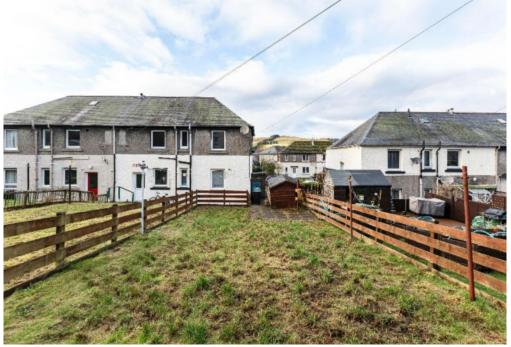

WWW.CULLENKILSHAW.COM

28 Shawburn Road Selkirk, TD7 4HW

Offers Over £95,000

28 Shawburn Road is a well proportioned first floor property located in a popular residential area of Selkirk within easy reach of local amenities. Presented in extremely good order throughout, this would be ideally suited to the first time buyer or those looking to downsize. The accommodation comprises hallway, lounge, kitchen with space for a table, two bedrooms, a modern bathroom and ample storage facilities. Externally, there is a good sized area of private garden and ample on street parking. Viewing recommended.

# 28 Shawburn Road

Selkirk, TD7 4HW

Offers Over £95,000

Accommodation: Entrance Hallway Lounge Dining Kitchen Two Bedrooms Bathroom

Outside: Private Garden Ample on street parking