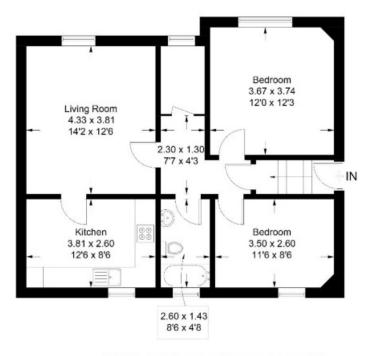

# 28 Shawburn Road

Approximate Gross Internal Area = 66.4 sq m / 715 sq ft

Illustration for identification purposes only, measurements are approximate, not to scale. floorplansUsketch.com ⊚ (ID1036325)

Full members of: