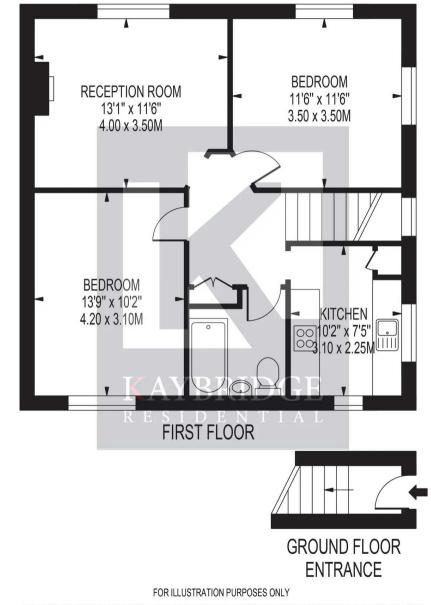

## WOLSEY CLOSE APPROXIMATE GROSS INTERNAL FLOOR AREA: 663 SQ FT - 61.63 SQ M

THIS FLOOR PLAN SHOULD BE USED AS A GENERAL OUTLINE FOR GUIDANCE ONLY AND DOES NOT CONSTITUTE IN WHOLE OR IN PART AN OFFER OR CONTRACT. ANY INTENDING PURCHASER OR LESSEE SHOULD SATERY THEMBELVES BY INSPECTIONS, SEARCHES, ENQUIRES MOT PULL SURVEY AS TO THE CORRECTINESS OF EACH STATEMENT. ANY AREAS, MEASUREMENTS OR DISTANCES QUOTED ARE APPROXIMATE AND SHOULD NOT BE USED TO VALUE A PROPERTY OR BE THE BASIS OF ANY SALE OR LET.