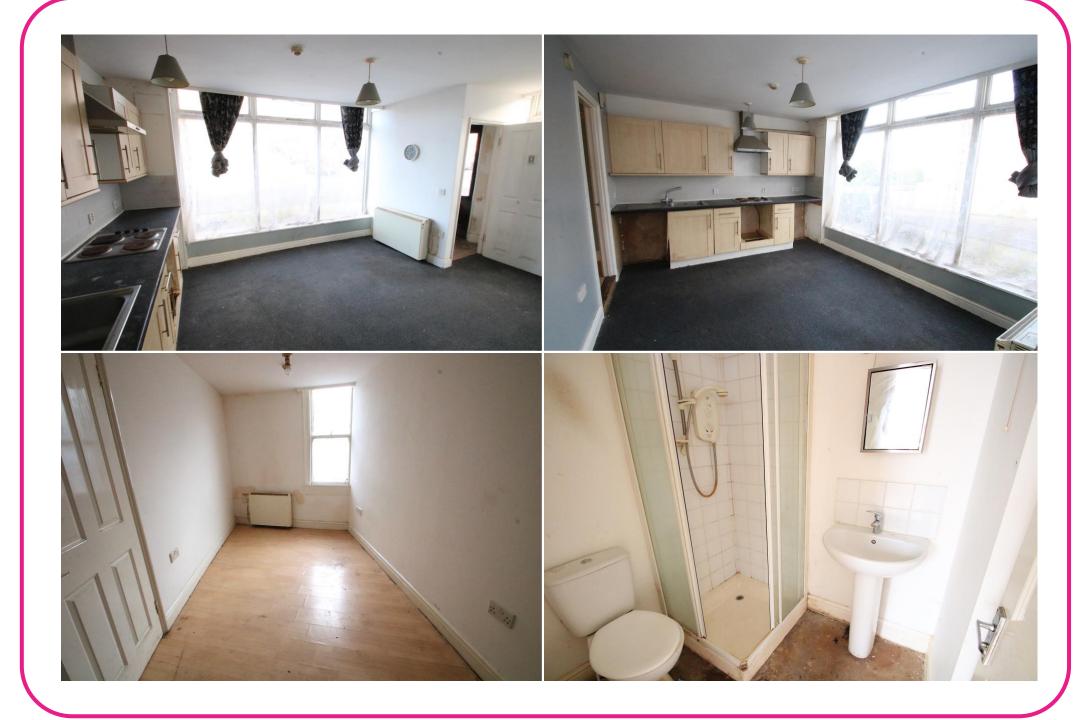

#### **Entrance Hall**

Entrance via wooden front door, panelled door to.

## Lounge/Kitchen: 4.65m(max) x 3.37m(max)

Double glazed windows to front and side aspect, night storage heater (not tested), sink unit, base and floor level units, panelled door to.

## **Bedroom: 4.42m(max) x 2.18m(max)**

Sash window to front aspect, laminated flooring, night storage heater (not tested), panelled door to:

### **Shower Room:**

Shower cubicle with electric shower unit (not tested), low flush WC, wash hand basin.