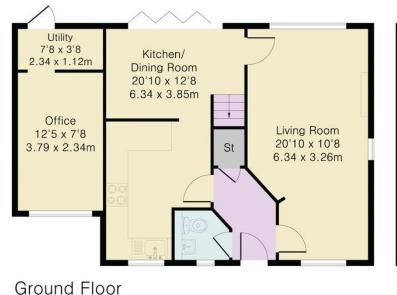

The property is neutrally decorated and the reception hall leads to a cloakroom, sitting room and re-fitted kitchen with integrated appliances, breakfast and dining area with rear bi fold doors accessing the rear garden.

To the side of the property there is a home office and utility space converted from the single garage and this can be flexible in use and subject to minor changes can be opened up and accessed from the kitchen.

## Approximate Gross Internal Area 1110 sq ft - 103 sq m Ground Floor Area 621 sq ft - 58 sq m First Floor Area 489 sq ft - 45 sq m