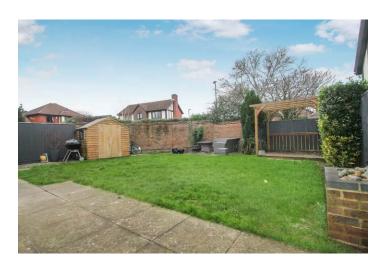

To the front of the property there is a small garden with driveway parking and a private enclosed garden to the rear.