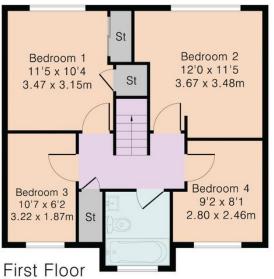

The sitting room has been made larger over the years with the original space being opened up into what was the study room.

On the first floor there are four bedrooms, two doubles and two singles and a refitted family bathroom. Central heating is via gas to radiators and the property is double glazed.

## Approximate Gross Internal Area 1110 sq ft - 103 sq m Ground Floor Area 621 sq ft - 58 sq m First Floor Area 489 sq ft - 45 sq m