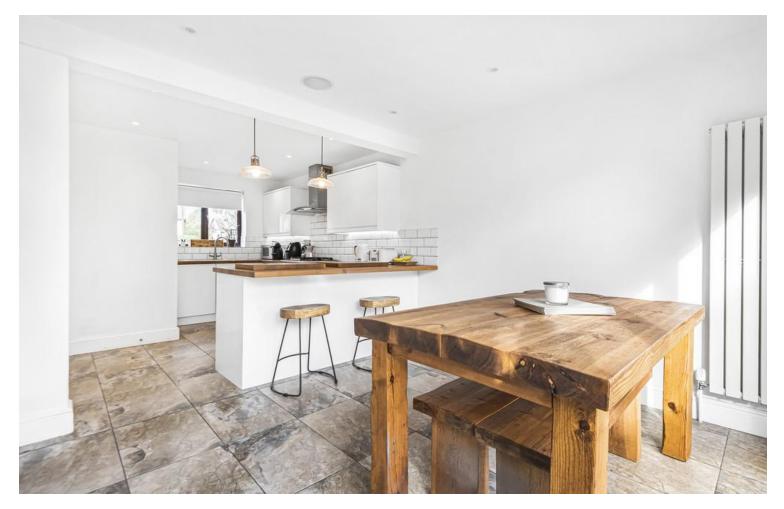

The property is neutrally decorated and the reception hall leads to a cloakroom, sitting room and re-fitted kitchen with integrated appliances, breakfast and dining area with rear bi fold doors accessing the rear garden.