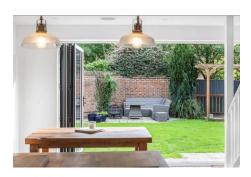

The property is neutrally decorated and the reception hall leads to a cloakroom, sitting room and re-fitted kitchen with integrated appliances, breakfast and dining area with rear bi fold doors accessing the rear garden.