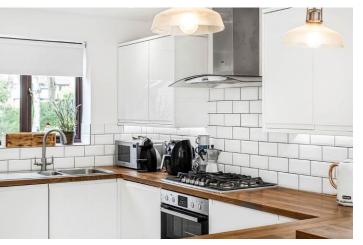

The property is neutrally decorated and the reception hall leads to a cloakroom, sitting room and re-fitted kitchen with integrated appliances, breakfast and dining area with rear bi fold doors accessing the rear garden.