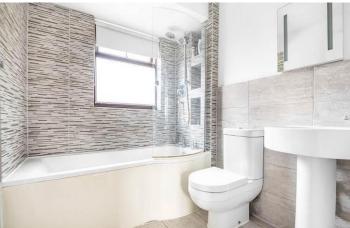

The sitting room has been made larger over the years with the original space being opened up into what was the study room.

On the first floor there are four bedrooms, two doubles and two singles and a refitted family bathroom. Central heating is via gas to radiators and the property is double glazed.