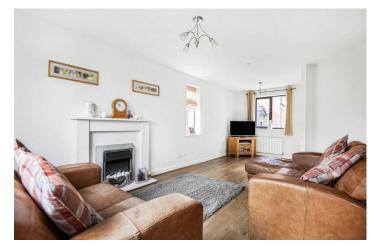

The sitting room has been made larger over the years with the original space being opened up into what was the study room.

On the first floor there are four bedrooms, two doubles and two singles and a refitted family bathroom. Central heating is via gas to radiators and the property is double glazed.