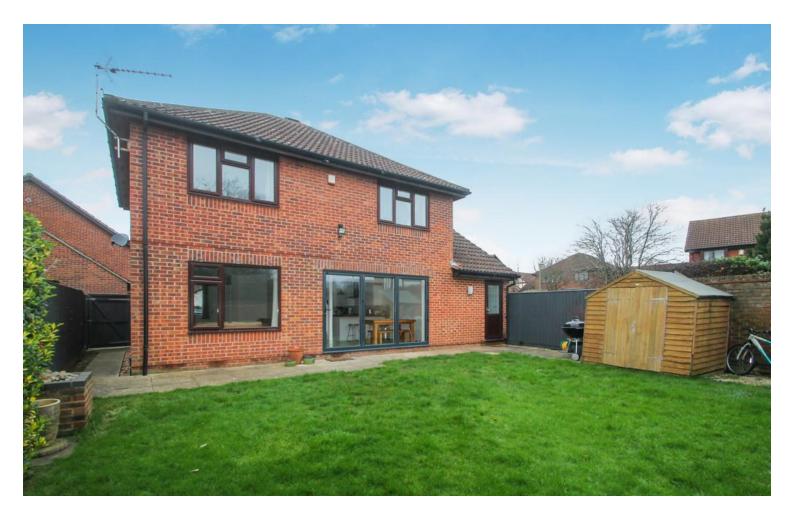

## **Description**

A detached family home on a corner plot position in this popular North Abingdon cul-desac.

The property has been updated and remodelled over the years and offers light and airy four bedroomed accommodations and a flexible home office and utility area.

The property is neutrally decorated and the reception hall leads to a cloakroom, sitting room and re-fitted kitchen with integrated appliances, breakfast and dining area with rear bi fold doors accessing the rear garden.

To the front of the property there is a small garden with driveway parking and a private enclosed garden to the rear.