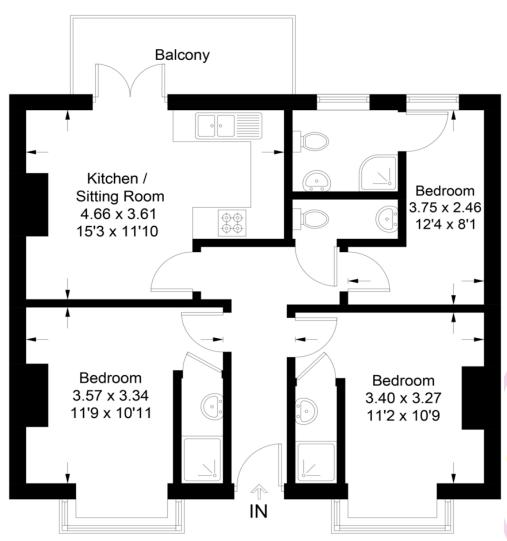

### Princess Road, Brighton, BN2 3RH

Approximate Gross Internal Area = 61.0 sq m / 656 sq ft

Illustration for identification purposes only, measurements are approximate, not to scale. Imageplansurveys @ 2024

## Accommodation

#### **TOP FLOOR**

**ENTRANCE HALL** 

**ENSUITE** 

BEDROOM ONE 11' 9" x 10' 11" (3.58m x 3.33m)

BEDROOM TWO 11' 2" x 10' 9" (3.4m x 3.28m)

**ENSUITE SHOWER ROOM** 

BEDROOM 3 12' 4" x 8' 1" (3.76m x 2.46m)

**ENSUITE SHOWER ROOM** 

WC

KITCHE N/SITTING ROOM 15' 3" x 11' 10" (4.65m x 3.61m)

#### **OUTSIDE**

**BALCONY** 