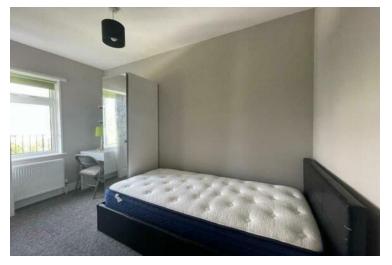

#### **TOP FLOOR**

**ENTRANCE HALL** 

**ENSUITE** 

BEDROOM ONE 11' 9" x 10' 11" (3.58m x 3.33m)

BEDROOM TWO 11' 2" x 10' 9" (3.4m x 3.28m)

**ENSUITE SHOWER ROOM** 

BEDROOM 3 12' 4" x 8' 1" (3.76m x 2.46m)

**ENSUITE SHOWER ROOM** 