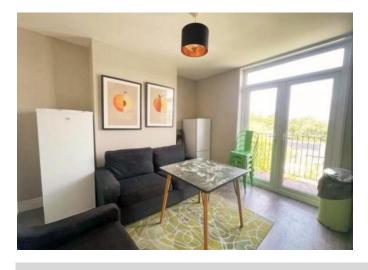

Upon entering the apartment, you are greeted by a well-sized, open-plan kitchen and sitting room. The kitchen is modern and well-equipped, providing ample space for culinary endeavors and storage. The sitting room is beautifully designed, offering a comfortable space to relax, entertain guests, or spend quality time with loved ones.

One of the standout features of this apartment is the access to a good-sized balcony. This outdoor space provides a perfect setting for enjoying a cup of coffee in the morning or unwinding after a long day, offering a lovely view of the surroundings.