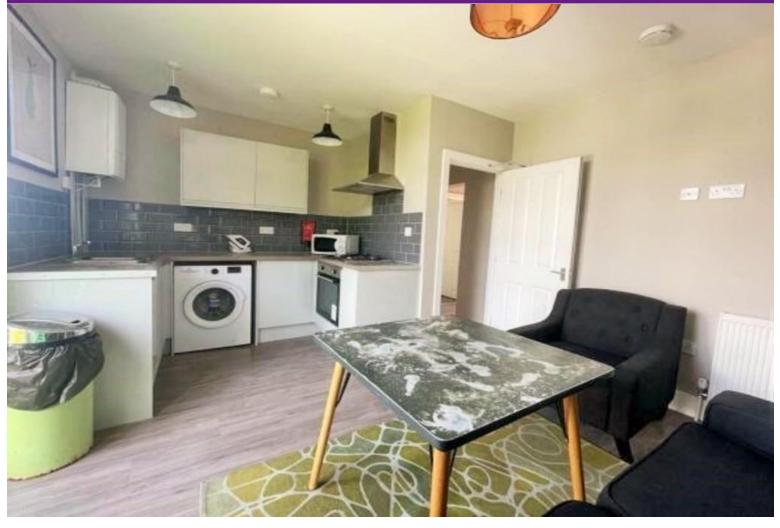

Upon entering the apartment, you are greeted by a well-sized, open-plan kitchen and sitting room. The kitchen is modern and well-equipped, providing ample space for culinary endeavors and storage. The sitting room is beautifully designed, offering a comfortable space to relax, entertain guests, or spend quality time with loved ones.