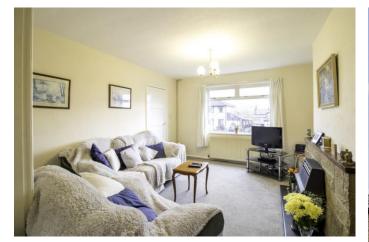

#### **HALLWAY**

A spacious entrance hall giving access to the living room, kitchen and stairs to the first floor.

**LIVING ROOM** 13' 10" x 11' 0" (4.24m x 3.37m) A bright and spacious living room with an open arch to the rear dining room comprising a double glazed window to front and stone fireplace and gas central heating radiator.