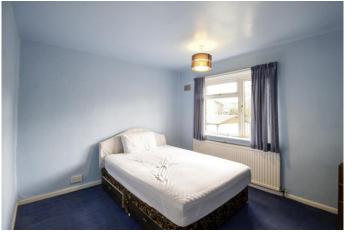

**MASTER BEDROOM** 12' 2" x 11' 6" (3.73m x 3.53m)

A main double bedroom with views across the valley via a double glazed window to front, gas central heating and a built in wardrobe.

**BEDROOM 2** 12' 4" x 9' 8" (3.78m x 2.97m) Very good size bedroom to the rear elevation over-looking the rear garden comprising built in wardrobes, a double glazed window and gas central heating radiator.