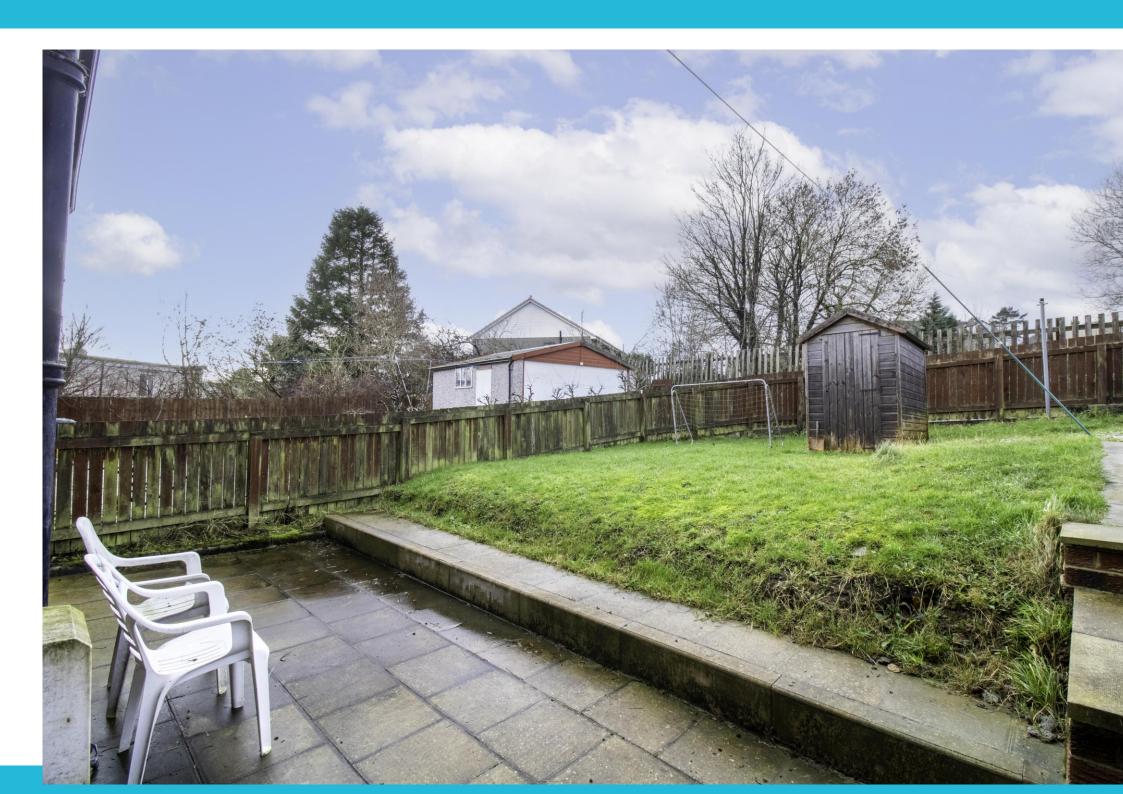

#### **EXTERNALLY**

To the front of the property is a lawned garden with pathway to the front door and access to the side. To the rear is an enclosed garden, mostly laid to lawn with a patio seating area and off-street parking to the side.