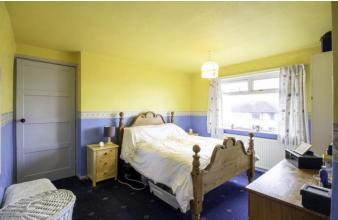

**BEDROOM 3** 8' 11" x 7' 6" (2.74m x 2.3m)
A generous third bedroom with double glazed window, built in storage and gas central heating radiator.