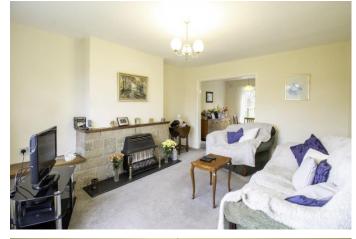

#### **HALLWAY**

A spacious entrance hall giving access to the living room, kitchen and stairs to the first floor.

**LIVING ROOM** 13' 10" x 11' 0" (4.24m x 3.37m) A bright and spacious living room with an open arch to the rear dining room comprising a double glazed window to front and stone fireplace and gas central heating radiator.