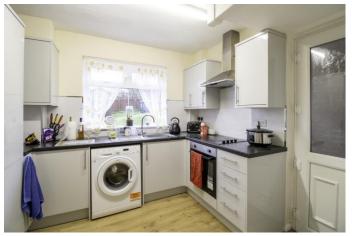

#### **DINING ROOM**

9' 6" x 8' 11" (2.92m x 2.74m) A second reception room positioned to the rear of the property with patio doors to the rear garden and access to the kitchen.

**KITCHEN** 11' 8" x 9' 10" (3.56m x 3.02m) Fitted kitchen with a range of modern base and wall units, integrated electric fan oven with hob and extractor over, integrated fridge freezer, double glazed window to rear with sink and drainer under, a built in storage pantry cupboard and door to side.