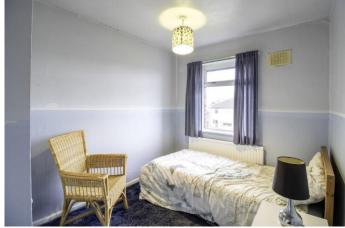

**BEDROOM 3** 8' 11" x 7' 6" (2.74m x 2.3m)
A generous third bedroom with double glazed window, built in storage and gas central heating radiator.