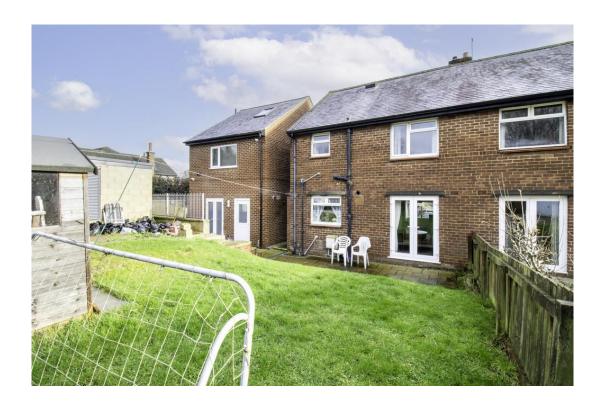

#### **EXTERNALLY**

To the front of the property is a lawned garden with pathway to the front door and access to the side. To the rear is an enclosed garden, mostly laid to lawn with a patio seating area and off-street parking to the side.