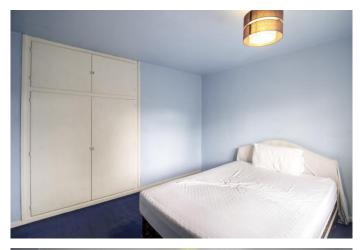

**MASTER BEDROOM** 12' 2" x 11' 6" (3.73m x 3.53m)

A main double bedroom with views across the valley via a double glazed window to front, gas central heating and a built in wardrobe.

**BEDROOM 2** 12' 4" x 9' 8" (3.78m x 2.97m) Very good size bedroom to the rear elevation over-looking the rear garden comprising built in wardrobes, a double glazed window and gas central heating radiator.

**BEDROOM 3** 8' 11" x 7' 6" (2.74m x 2.3m)
A generous third bedroom with double glazed window, built in storage and gas central heating radiator.