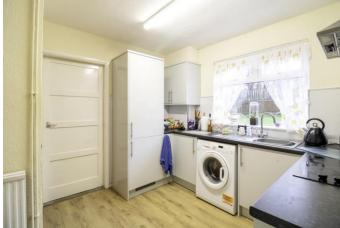

#### **DINING ROOM**

9' 6" x 8' 11" (2.92m x 2.74m) A second reception room positioned to the rear of the property with patio doors to the rear garden and access to the kitchen.

**KITCHEN** 11' 8" x 9' 10" (3.56m x 3.02m) Fitted kitchen with a range of modern base and wall units, integrated electric fan oven with hob and extractor over, integrated fridge freezer, double glazed window to rear with sink and drainer under, a built in storage pantry cupboard and door to side.