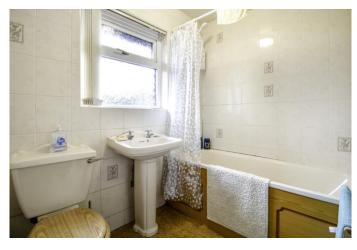

#### BATHROOM

A fully tiled three piece bathroom suite with a bath and shower ovr, w/c and wash hand basin.