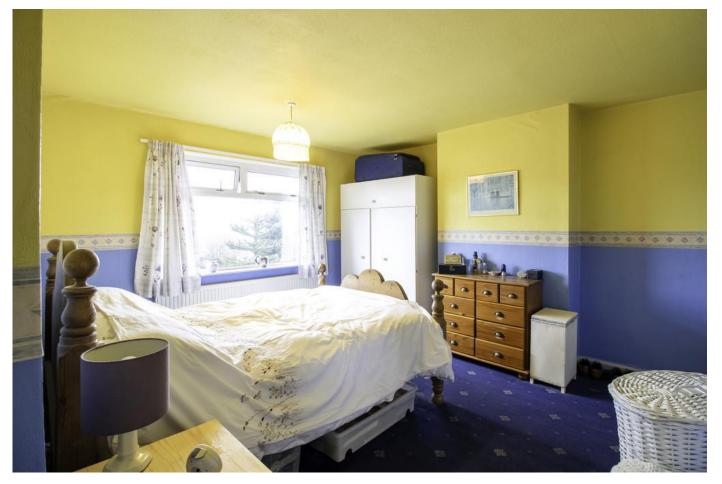

**MASTER BEDROOM** 12' 2" x 11' 6" (3.73m x 3.53m)

A main double bedroom with views across the valley via a double glazed window to front, gas central heating and a built in wardrobe.

**BEDROOM 2** 12' 4" x 9' 8" (3.78m x 2.97m) Very good size bedroom to the rear elevation over-looking the rear garden comprising built in wardrobes, a double glazed window and gas central heating radiator.