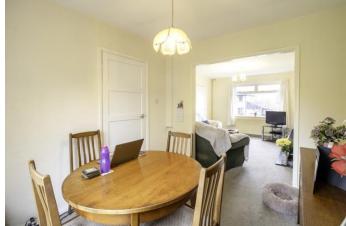

#### **DINING ROOM**

9' 6" x 8' 11" (2.92m x 2.74m) A second reception room positioned to the rear of the property with patio doors to the rear garden and access to the kitchen.

**KITCHEN** 11' 8" x 9' 10" (3.56m x 3.02m) Fitted kitchen with a range of modern base and wall units, integrated electric fan oven with hob and extractor over, integrated fridge freezer, double glazed window to rear with sink and drainer under, a built in storage pantry cupboard and door to side.