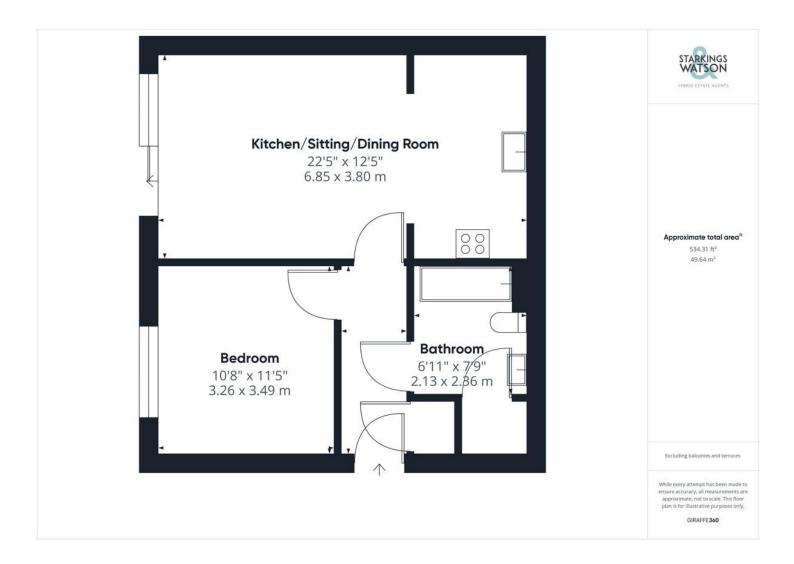

#### **IN SUMMARY**

This furnished APARTMENT is situated in the favoured CHAPELFIELD GARDENS, with SECURE ALLOCATED PARKING and a JULIET STYLE BALCONY. The building includes LIFT ACCESS, with the property being WELL PRESENTED, including a hall entrance with STORAGE, and a SPACIOUS OPEN PLAN LIVING area, including room for soft furnishings, a dining table and the KITCHEN - COMPLETE with INTEGRATED APPLIANCES. One double bedroom sits opposite the FAMILY BATHROOM, with a SHOWER over the bath.

### THE GRAND TOUR

Once inside, the hall entrance is finished in a neutral décor with wood effect flooring. A built-in cupboard offers storage, with an entry telephone system on the wall. Doors lead off to the living space, bedroom and bathroom. The family bathroom is located to the right, a spacious room, with tiled splash backs and a heated towel rail. A shower is built-in over the bath with a glazed shower screen. The double bedroom is opposite, with wood effect flooring and a large window. The living space is open plan, with ample room for soft furnishings and a dining table. Wood effect flooring runs through the main living space, with almost full width patio doors leading to the 'Juliet' style balcony, whilst the kitchen is finished with tiled effect flooring. The range of storage is extensive in