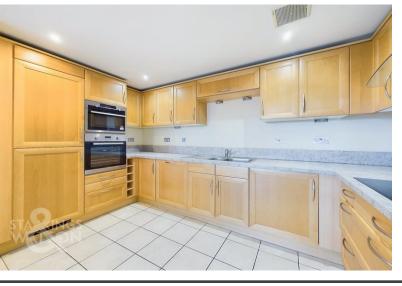

### THE GRAND TOUR

Once inside, the hall entrance is finished in a neutral décor with wood effect flooring. A built-in cupboard offers storage, with an entry telephone system on the wall. Doors lead off to the living space, bedroom and bathroom. The family bathroom is located to the right, a spacious room, with tiled splash backs and a heated towel rail. A shower is built-in over the bath with a glazed shower screen. The double bedroom is opposite, with wood effect flooring and a large window. The living space is open plan, with ample room for soft furnishings and a dining table. Wood effect flooring runs through the main living space, with almost full width patio doors leading to the 'Juliet' style balcony, whilst the kitchen is finished with tiled effect flooring. The range of storage is extensive in

the kitchen, with an integrated electric ceramic hob, builtin microwave combination oven and eye level electric cooker. Further appliances include a fridge freezer, dishwasher and washing machine.