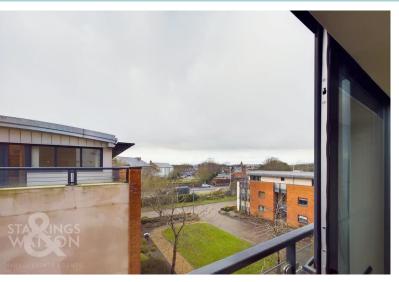

### THE GRAND TOUR

Once inside, the hall entrance is finished in a neutral décor with wood effect flooring. A built-in cupboard offers storage, with an entry telephone system on the wall. Doors lead off to the living space, bedroom and bathroom. The family bathroom is located to the right, a spacious room, with tiled splash backs and a heated towel rail. A shower is built-in over the bath with a glazed shower screen. The double bedroom is opposite, with wood effect flooring and a large window. The living space is open plan, with ample room for soft furnishings and a dining table. Wood effect flooring runs through the main living space, with almost full width patio doors leading to the 'Juliet' style balcony, whilst the kitchen is finished with tiled effect flooring. The range of storage is extensive in

#### THE GREAT OUTDOORS

There is no formal garden space included with the property, but communal gardens can be found on the development.