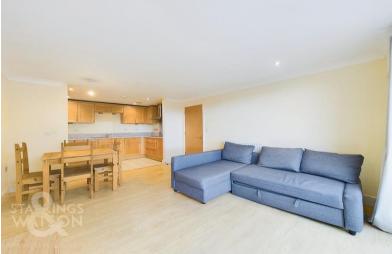

### THE GRAND TOUR

Once inside, the hall entrance is finished in a neutral décor with wood effect flooring. A built-in cupboard offers storage, with an entry telephone system on the wall. Doors lead off to the living space, bedroom and bathroom. The family bathroom is located to the right, a spacious room, with tiled splash backs and a heated towel rail. A shower is built-in over the bath with a glazed shower screen. The double bedroom is opposite, with wood effect flooring and a large window. The living space is open plan, with ample room for soft furnishings and a dining table. Wood effect flooring runs through the main living space, with almost full width patio doors leading to the 'Juliet' style balcony, whilst the kitchen is finished with tiled effect flooring. The range of storage is extensive in