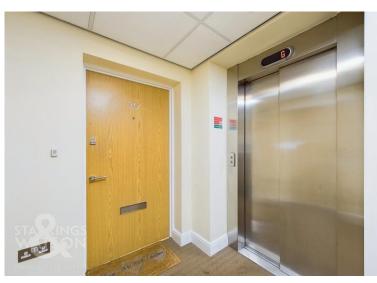

# **SETTING THE SCENE**

The building is well maintained and includes both stairs and lifts to the main property and underground parking.

### THE GRAND TOUR

Once inside, the hall entrance is finished in a neutral décor with wood effect flooring. A built-in cupboard offers storage, with an entry telephone system on the wall. Doors lead off to the living space, bedroom and bathroom. The family bathroom is located to the right, a spacious room, with tiled splash backs and a heated towel rail. A shower is built-in over the bath with a glazed shower screen. The double bedroom is opposite, with wood effect flooring and a large window. The living space is open plan, with ample room for soft furnishings and a dining table. Wood effect flooring runs through the main living space, with almost full width patio doors leading to the 'Juliet' style balcony, whilst the kitchen is finished with tiled effect flooring. The range of storage is extensive in