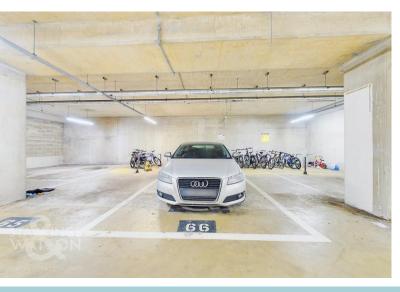

# **SETTING THE SCENE**

The building is well maintained and includes both stairs and lifts to the main property and underground parking.