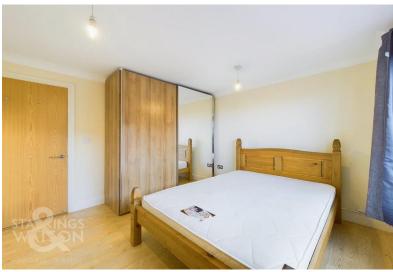

### THE GRAND TOUR

Once inside, the hall entrance is finished in a neutral décor with wood effect flooring. A built-in cupboard offers storage, with an entry telephone system on the wall. Doors lead off to the living space, bedroom and bathroom. The family bathroom is located to the right, a spacious room, with tiled splash backs and a heated towel rail. A shower is built-in over the bath with a glazed shower screen. The double bedroom is opposite, with wood effect flooring and a large window. The living space is open plan, with ample room for soft furnishings and a dining table. Wood effect flooring runs through the main living space, with almost full width patio doors leading to the 'Juliet' style balcony, whilst the kitchen is finished with tiled effect flooring. The range of storage is extensive in