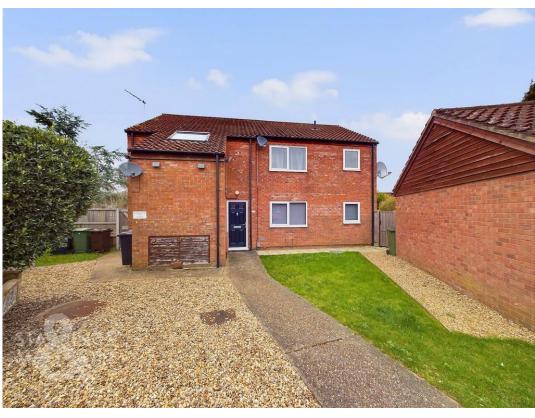

### **IN SUMMARY**

NO CHAIN! Located in a popular part of COSTESSEY on a QUIET CUL-DE-SAC you will find this first floor apartment which includes a PRIVATE LAWNED GARDEN, OFF ROAD PARKING space and a GARAGE. Located CLOSE to the A47 and LONGWATER, whilst being within WALKING DISTANCE to local amenities, the property offers an IDEAL FIRST TIME BUY or INVESTMENT. Internally the accommodation offers a SPACIOUS SITTING/DINING ROOM, modern KITCHEN, DOUBLE BEDROOM, built-in storage, and a THREE PIECE SUITE in the BATHROOM. There is also SECURE COMMUNAL ENTRANCE on the ground floor as well as direct access to the PRIVATE LAWNED GARDEN.

### **SETTING THE SCENE**

Approached at the end of the cul-de-sac you will find shingled off road parking space in front of the garage which is en-bloc the second in from the right. The apartment can be found accessed around the side via the communal entrance with stairs to the first floor. This is where the main self-contained entrance to the apartment can be found.

### THE GREAT OUTDOORS

There is a private garden to the apartment found to the rear of the building. The garden is mainly laid to lawn and requires a little maintenance but could be a fantastic private space. As mentioned there is off road parking for one vehicle in front of the garage. The garage has an up and over door.