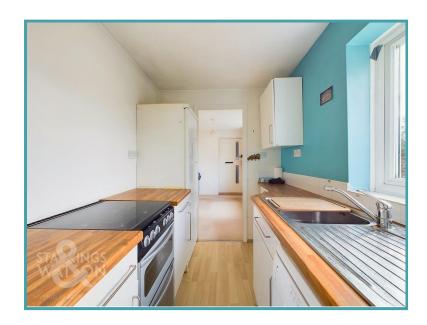

### THE GRAND TOUR

Entering the apartment via the main entrance door you will find the main reception space with space for table, chairs and sofa with views over the garden to the side/rear. There is also a built in storage cupboard and access to both the bedroom and kitchen. The kitchen offers built in storage with rolled edge worktops over with space for washing machine and cooker as well dishwasher and fridge/freezer. The gas fired boiler can also be found wall mounted. The bedroom can be found off the reception room and is a comfortable double room with built in storage and a window to the rear. The bathroom is located off the bedroom with bath and shower over.