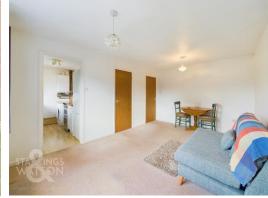

### THE GRAND TOUR

Entering the apartment via the main entrance door you will find the main reception space with space for table, chairs and sofa with views over the garden to the side/rear. There is also a built in storage cupboard and access to both the bedroom and kitchen. The kitchen offers built in storage with rolled edge worktops over with space for washing machine and cooker as well dishwasher and fridge/freezer. The gas fired boiler can also be found wall mounted. The bedroom can be found off the reception room and is a comfortable double room with built in storage and a window to the rear. The bathroom is located off the bedroom with bath and shower over.