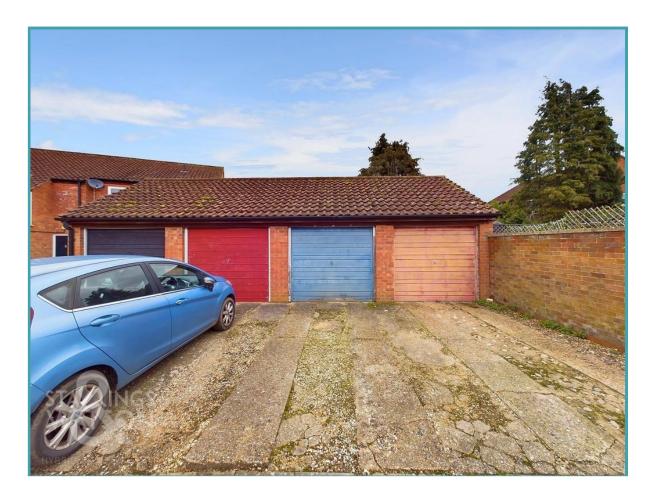

### **SETTING THE SCENE**

Approached at the end of the cul-de-sac you will find shingled off road parking space in front of the garage which is en-bloc the second in from the right. The apartment can be found accessed around the side via the communal entrance with stairs to the first floor. This is where the main self-contained entrance to the apartment can be found.

### THE GREAT OUTDOORS

There is a private garden to the apartment found to the rear of the building. The garden is mainly laid to lawn and requires a little maintenance but could be a fantastic private space. As mentioned there is off road parking for one vehicle in front of the garage. The garage has an up and over door.