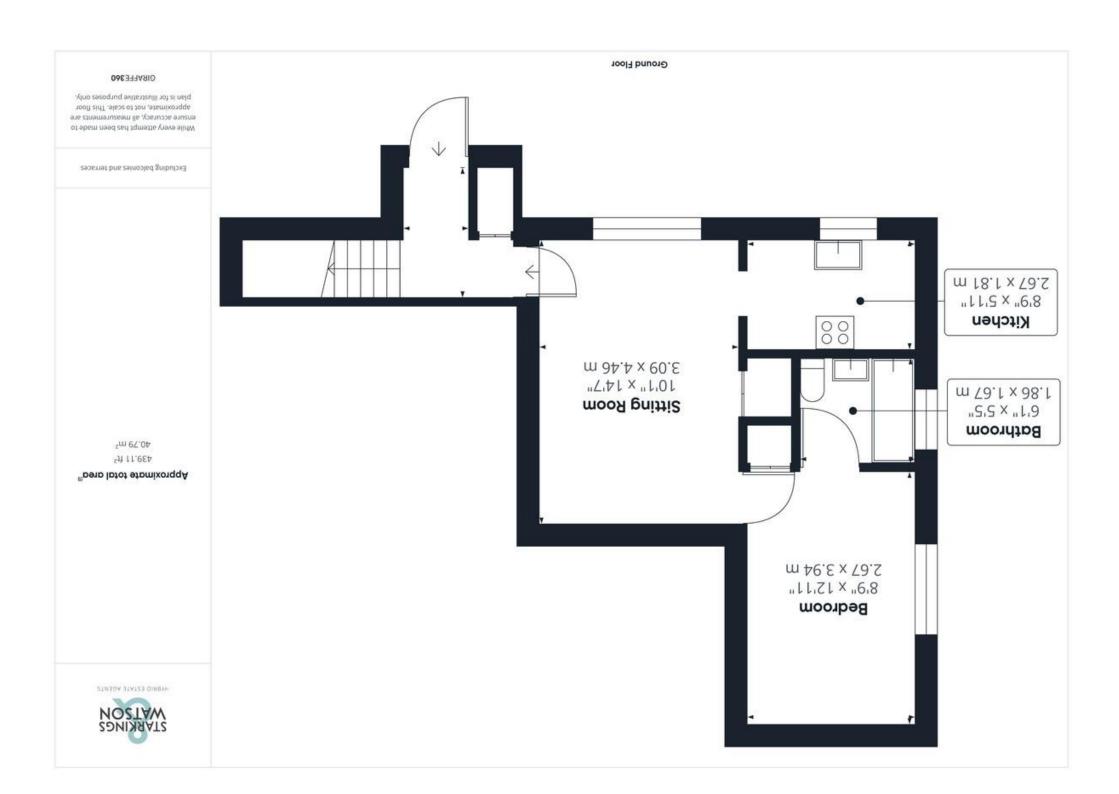

### THE GRAND TOUR

Entering the apartment via the main entrance door you will find the main reception space with space for table, chairs and sofa with views over the garden to the side/rear. There is also a built in storage cupboard and access to both the bedroom and kitchen. The kitchen offers built in storage with rolled edge worktops over with space for washing machine and cooker as well dishwasher and fridge/freezer. The gas fired boiler can also be found wall mounted. The bedroom can be found off the reception room and is a comfortable double room with built in storage and a window to the rear. The bathroom is located off the bedroom with bath and shower over.