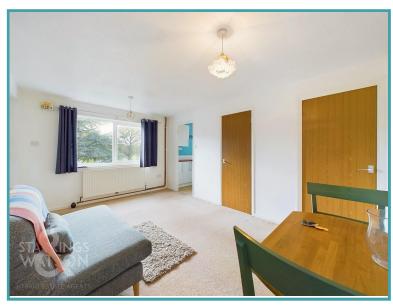

### THE GRAND TOUR

Entering the apartment via the main entrance door you will find the main reception space with space for table, chairs and sofa with views over the garden to the side/rear. There is also a built in storage cupboard and access to both the bedroom and kitchen. The kitchen offers built in storage with rolled edge worktops over with space for washing machine and cooker as well dishwasher and fridge/freezer. The gas fired boiler can also be found wall mounted. The bedroom can be found off the reception room and is a comfortable double room with built in storage and a window to the rear. The bathroom is located off the bedroom with bath and shower over.