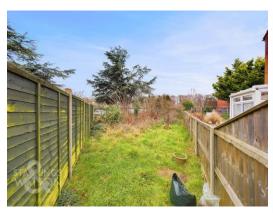

### THE GREAT OUTDOORS

There is a private garden to the apartment found to the rear of the building. The garden is mainly laid to lawn and requires a little maintenance but could be a fantastic private space. As mentioned there is off road parking for one vehicle in front of the garage. The garage has an up and over door.