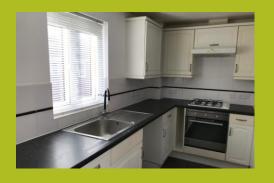

#### **KITCHEN**

12' 6" x 5' 5" (3.81m x 1.65m) Double glazed window to the rear, White wall and base units, single sink and drainer, gas hob with electric oven, space for washing machine and fridge/freezer with lino flooring.