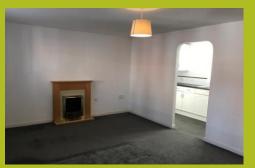

#### LOUNGE/DINER

17' 1" x 12' (5.21m x 3.66m) Double glazed windows to the front, wall radiator and an electric fire with surround, and has carpet flooring