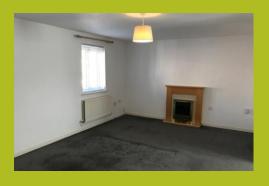

#### LOUNGE/DINER

17' 1" x 12' (5.21m x 3.66m) Double glazed windows to the front, wall radiator and an electric fire with surround, and has carpet flooring