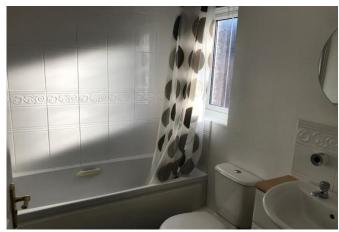

#### **BATHROOM**

 $7' 1" \times 5' 5" (2.16m \times 1.65m)$  White suite, bath with overhead shower vanity sink unit and WC