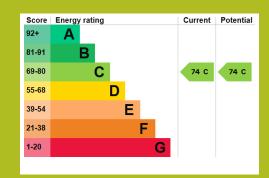

KITCHEN**

12' 6" x 5' 5" (3.81m x 1.65m) Double glazed window to the rear, White wall and base units, single sink and drainer, gas hob with electric oven, space for washing machine and fridge/freezer with lino flooring.

#### LOUNGE/DINER

17' 1" x 12' (5.21m x 3.66m) Double glazed windows to the front, wall radiator and an electric fire with surround, and has carpet flooring

#### **BEDROOM**

 $12'\ 3"\ x\ 12'\ 0"\ (3.73m\ x\ 3.66m)$  Double glazed window to the front, wall radiator, storage cupboard housing the tank, carpet flooring.

#### **BATHROOM**

 $7' 1" \times 5' 5" (2.16m \times 1.65m)$  White suite, bath with overhead shower vanity sink unit and WC

# 41 CAREYS WAY, WESTON-SUPER-MARE, BS24 7HH





## **Council Tax:**

Band B

## **Local Authority:**

North Somerset Council



Enquiries@cookeproperty.co.uk

## OFFICE CONTACT INFO

236 High Street Worle Weston-Super-Mare Avon BS22 6JE

01934 522244 enquiries@cookeproperty.co.uk www.cookeproperty.co.uk

Agents Note: Whilst every care has been taken to prepare these particulars, they are for gui dance purposes only. All measurements are approximate, and are for general gui dance purposes only and whilst every care has been taken to ensure their accuracy, they should not be relied upon and potential buyers/ten ants are advised to recheck the measurements